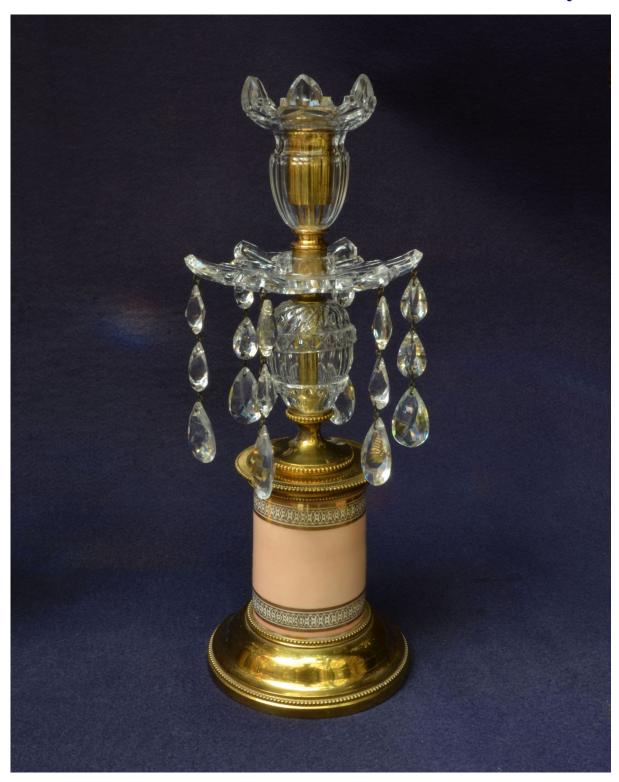

## DENTON 💸 ANTIQUES

Pair of Georgian Lustre Candlesticks with peach-coloured porcelain bases

1288d