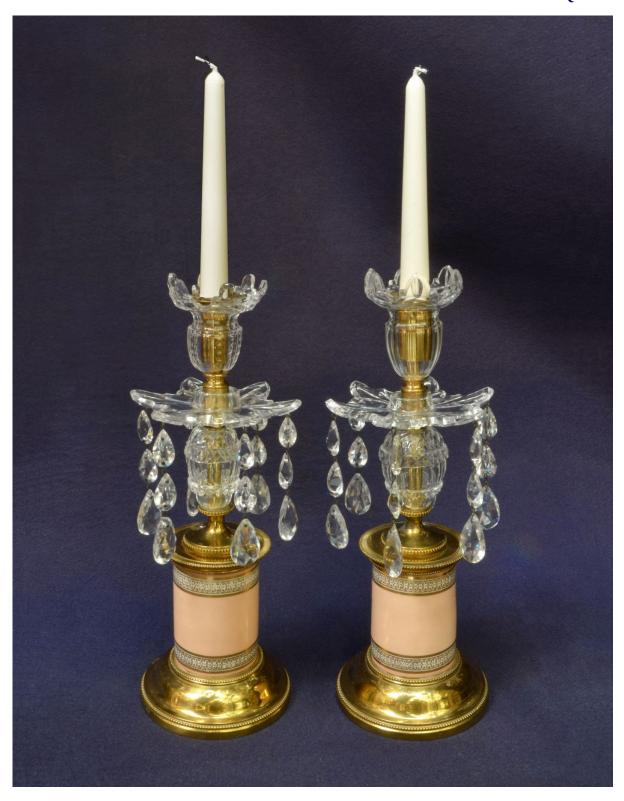

## DENTON 🥓 ANTIQUES

Pair of Georgian Lustre Candlesticks with peach-coloured porcelain bases

1288c