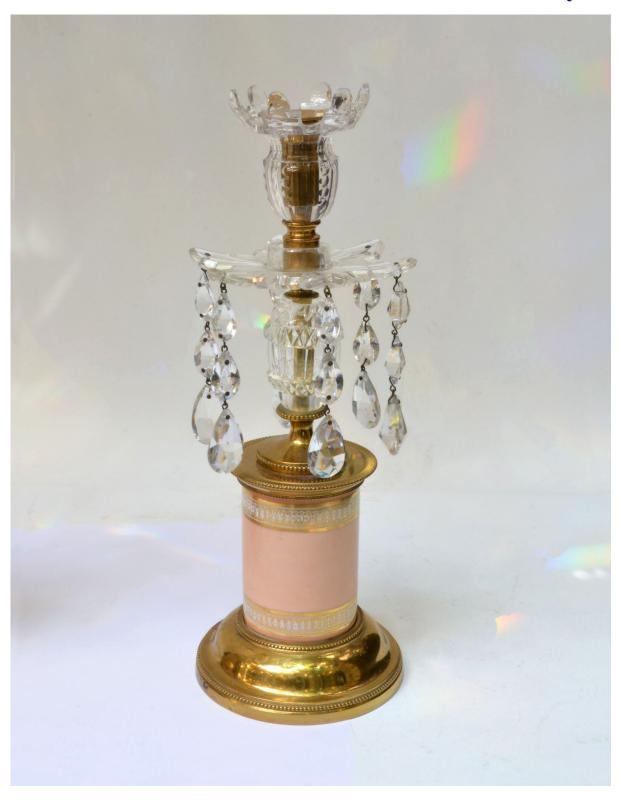

## DENTON 💸 ANTIQUES

Pair of Georgian Lustre Candlesticks with peach-coloured porcelain bases

1288b