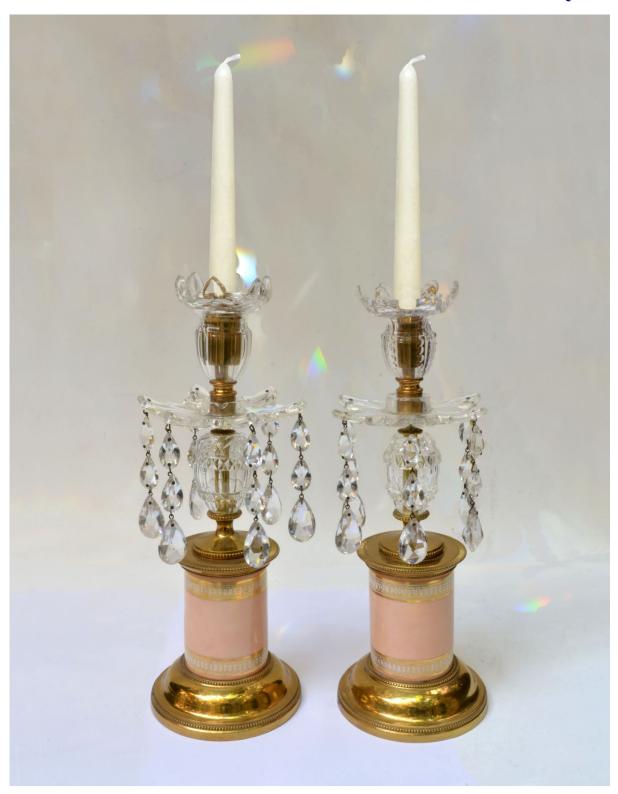

## DENTON X ANTIQUES

Pair of Georgian Lustre Candlesticks with peach-coloured porcelain bases: with scallop-edged glass cups and pans dressed with set of pear shaped prisms; the cylindrical bases with gilded decorative bands; with finely chased gilt bronze mounts.

English or Irish, circa 1810, restored with matched urn and matched cup to one of pair.

Height: 12½" - 31cm Width: " - 0cm 1288