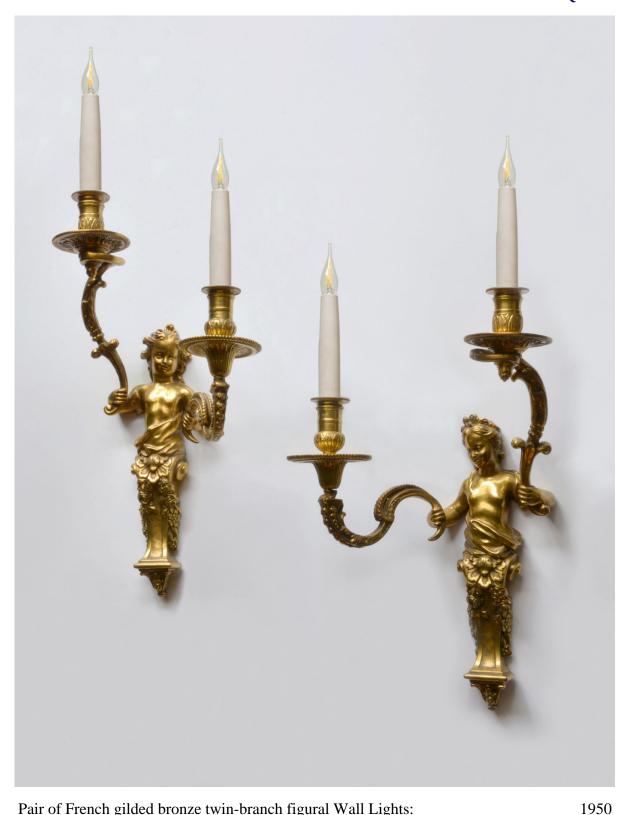

Pair of French gilded bronze twin-branch figural Wall Lights: with boy and girl each holding asymmetrical candle branches; supported by a pilaster decorated with flowers. 18th Century and restored. (See similar design: Vergoldete Bronzen, p. 62 and 66, Paris 1725).

Height: 16" - 41.0cm Width: 10½" - 26.0cm

Pair of French gilded bronze twin-branch figural Wall Lights

1950f

Pair of French gilded bronze twin-branch figural Wall Lights

1950e

Pair of French gilded bronze twin-branch figural Wall Lights