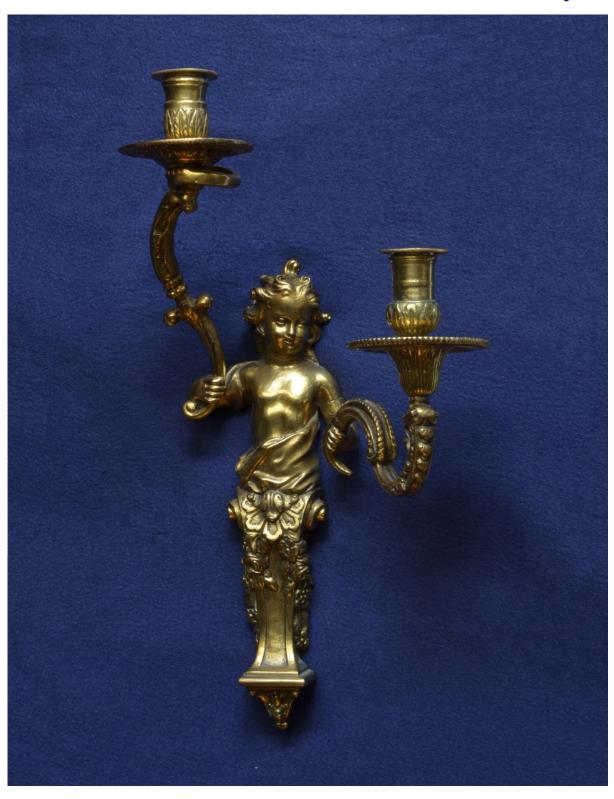

Pair of French gilded bronze twin-branch figural Wall Lights: with boy and girl each holding asymmetrical candle branches; supported by a pilaster decorated with flowers. 18th Century and restored. (See similar design: Vergoldete Bronzen, p. 62 and 66, Paris 1725).

Height: 16" - 41.0cm Width: 10½" - 26.0cm

Pair of French gilded bronze twin-branch figural Wall Lights

1950f

Pair of French gilded bronze twin-branch figural Wall Lights

1950e

Pair of French gilded bronze twin-branch figural Wall Lights

1950c

Pair of French gilded bronze twin-branch figural Wall Lights

1950b

Pair of French gilded bronze twin-branch figural Wall Lights

1950