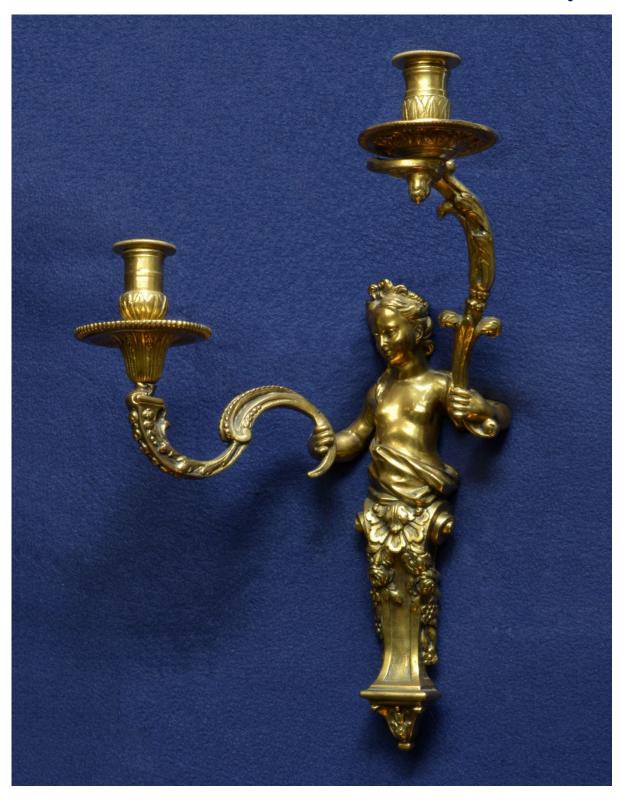

Pair of French gilded bronze twin-branch figural Wall Lights: with boy and girl each holding asymmetrical candle branches; supported by a pilaster decorated with flowers. 18th Century and restored. (See similar design: Vergoldete Bronzen, p. 62 and 66, Paris 1725).

Height: 16" - 41.0cm Width: 10½" - 26.0cm

Pair of French gilded bronze twin-branch figural Wall Lights

1950f

Pair of French gilded bronze twin-branch figural Wall Lights

1950e

Pair of French gilded bronze twin-branch figural Wall Lights