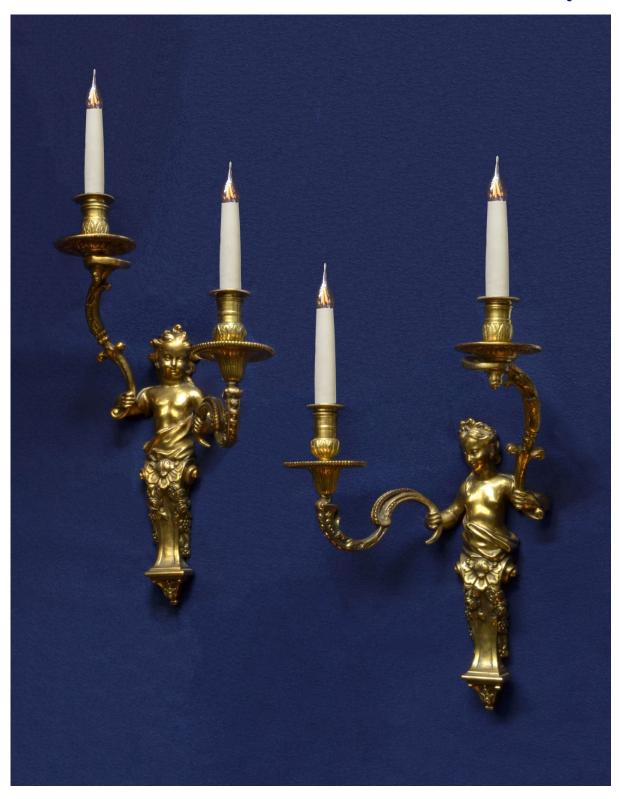

Pair of French gilded bronze twin-branch figural Wall Lights: with boy and girl each holding asymmetrical candle branches; supported by a pilaster decorated with flowers. 18th Century and restored. (See similar design: Vergoldete Bronzen, p. 62 and 66, Paris 1725).

Height: 16" - 41.0cm Width: 10½" - 26.0cm

Pair of French gilded bronze twin-branch figural Wall Lights

1950f

Pair of French gilded bronze twin-branch figural Wall Lights

1950e

Pair of French gilded bronze twin-branch figural Wall Lights

1950c

Pair of French gilded bronze twin-branch figural Wall Lights

1950b

Pair of French gilded bronze twin-branch figural Wall Lights

1950