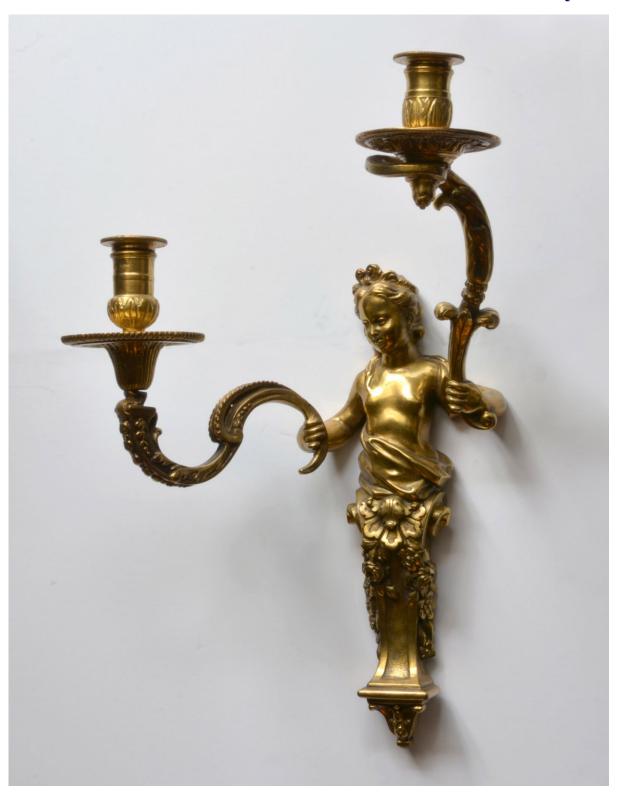

Pair of French gilded bronze twin-branch figural Wall Lights: with boy and girl each holding asymmetrical candle branches; supported by a pilaster decorated with flowers. 18th Century and restored. (See similar design: Vergoldete Bronzen, p. 62 and 66, Paris 1725).

Height: 16" - 41.0cm Width: 10½" - 26.0cm

Pair of French gilded bronze twin-branch figural Wall Lights

1950f

Pair of French gilded bronze twin-branch figural Wall Lights

1950e

Pair of French gilded bronze twin-branch figural Wall Lights