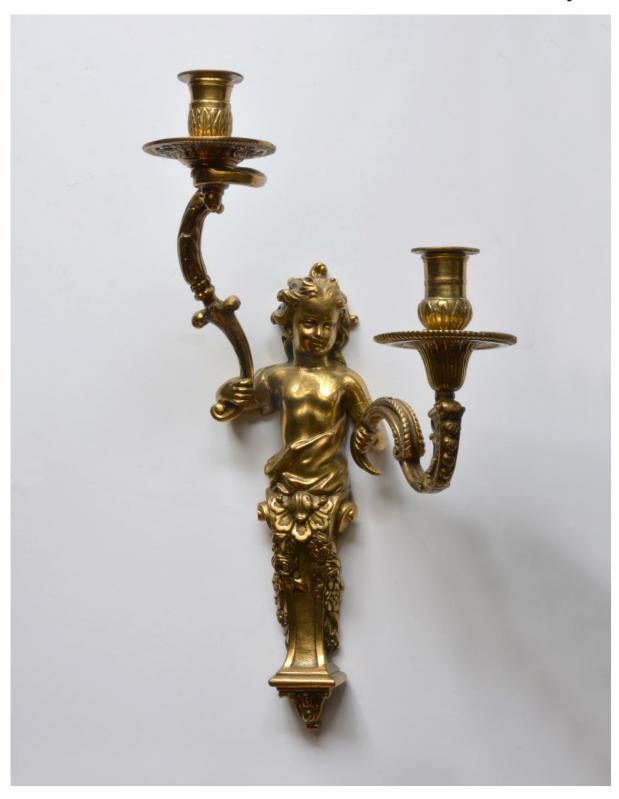

Pair of French gilded bronze twin-branch figural Wall Lights: with boy and girl each holding asymmetrical candle branches; supported by a pilaster decorated with flowers. 18th Century and restored. (See similar design: Vergoldete Bronzen, p. 62 and 66, Paris 1725).

Height: 16" - 41.0cm Width: 10½" - 26.0cm

Pair of French gilded bronze twin-branch figural Wall Lights

1950f

Pair of French gilded bronze twin-branch figural Wall Lights

1950e

Pair of French gilded bronze twin-branch figural Wall Lights