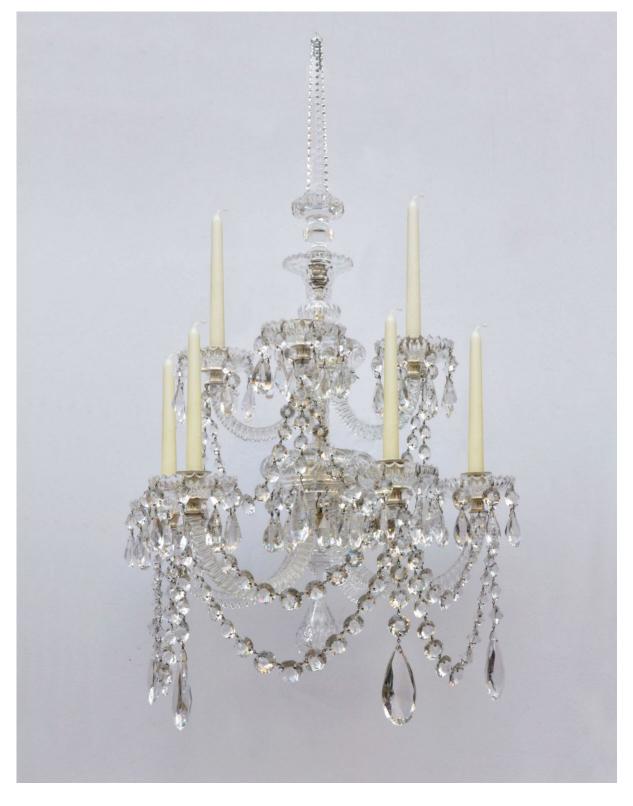

Height: 36" - 92.0cm Width: 22" - 56.0cm Projection : 16" - 41.0cm

Set of four unusually large seven branch Wall Lights by Perry & Co. 2102a

Set of four unusually large seven branch Wall Lights by Perry & Co. 2102