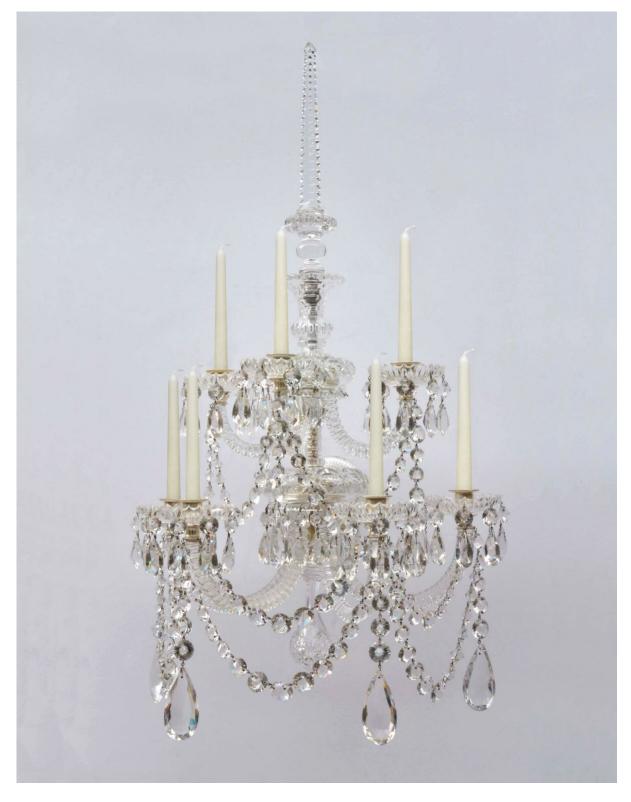

Set of four unusually large seven branch Wall Lights by Perry & Co.:2102dressed with graduated festoons of double-star prisms and pear shaped pendants;2102surmounted by a tall glass spire and finished with an unusually long finial. Circa1820-30 and restored.

Height: 36" - 92.0cm Width: 22" - 56.0cm Projection : 16" - 41.0cm

Set of four unusually large seven branch Wall Lights by Perry & Co. 2102a

Set of four unusually large seven branch Wall Lights by Perry & Co. 2102