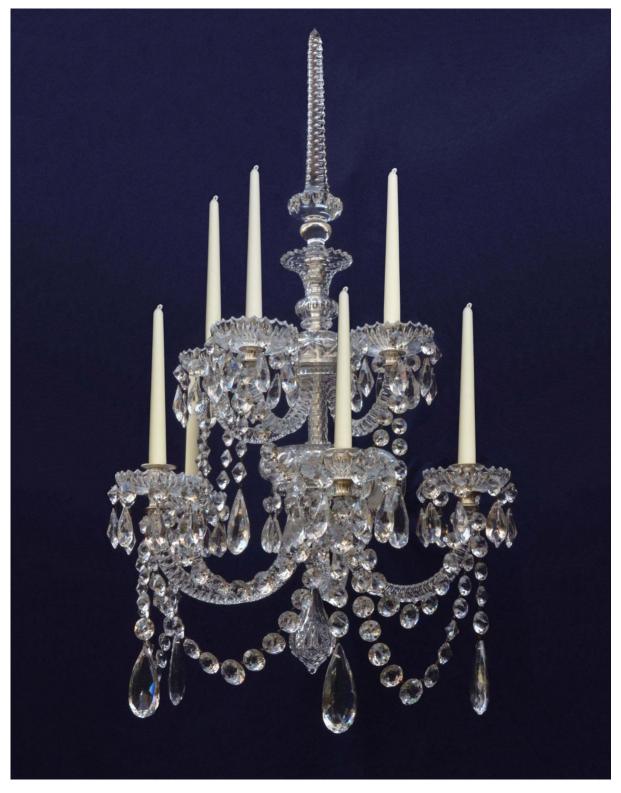

Set of four unusually large seven branch Wall Lights by Perry & Co.:2102dressed with graduated festoons of double-star prisms and pear shaped pendants;2102surmounted by a tall glass spire and finished with an unusually long finial. Circa1820-30 and restored.

Height: 36" - 92.0cm Width: 22" - 56.0cm Projection : 16" - 41.0cm

Set of four unusually large seven branch Wall Lights by Perry & Co. 2102a

Set of four unusually large seven branch Wall Lights by Perry & Co. 2102