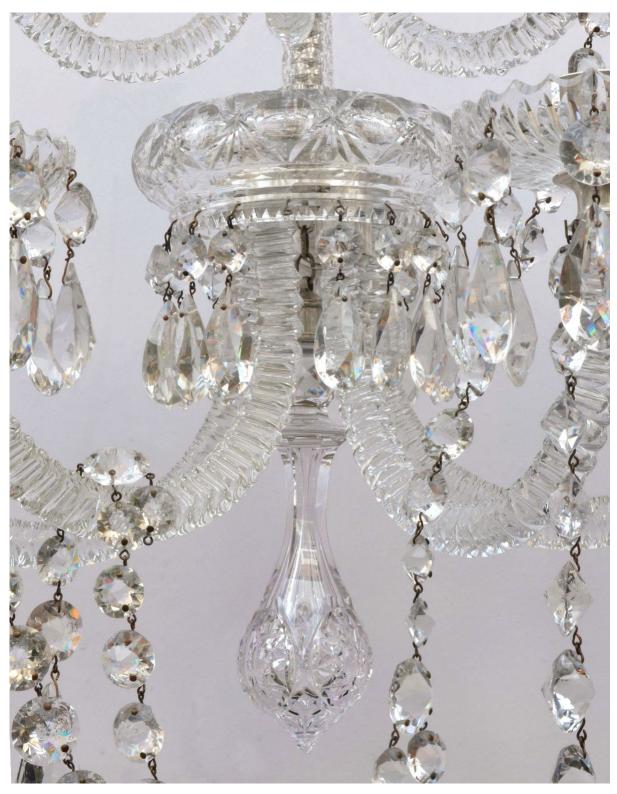

Set of four unusually large seven branch Wall Lights by Perry & Co.:2102dressed with graduated festoons of double-star prisms and pear shaped pendants;2102surmounted by a tall glass spire and finished with an unusually long finial. Circa1820-30 and restored.

Height: 36" - 92.0cm Width: 22" - 56.0cm Projection : 16" - 41.0cm

Set of four unusually large seven branch Wall Lights by Perry & Co. 2102a

Set of four unusually large seven branch Wall Lights by Perry & Co. 2102