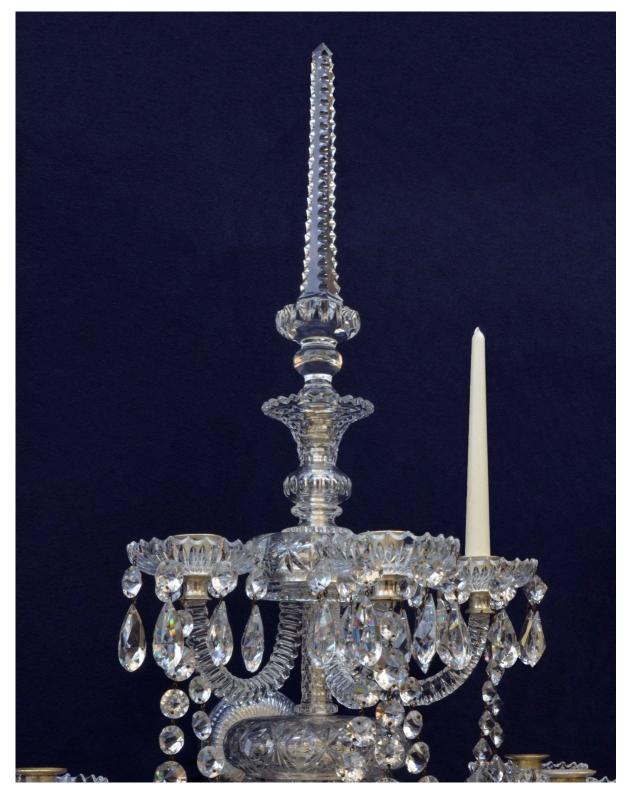

Set of four unusually large seven branch Wall Lights by Perry & Co.:2102dressed with graduated festoons of double-star prisms and pear shaped pendants;2102surmounted by a tall glass spire and finished with an unusually long finial. Circa1820-30 and restored.

Set of four unusually large seven branch Wall Lights by Perry & Co. 2102e

Set of four unusually large seven branch Wall Lights by Perry & Co. 2102f

Set of four unusually large seven branch Wall Lights by Perry & Co. 2102g