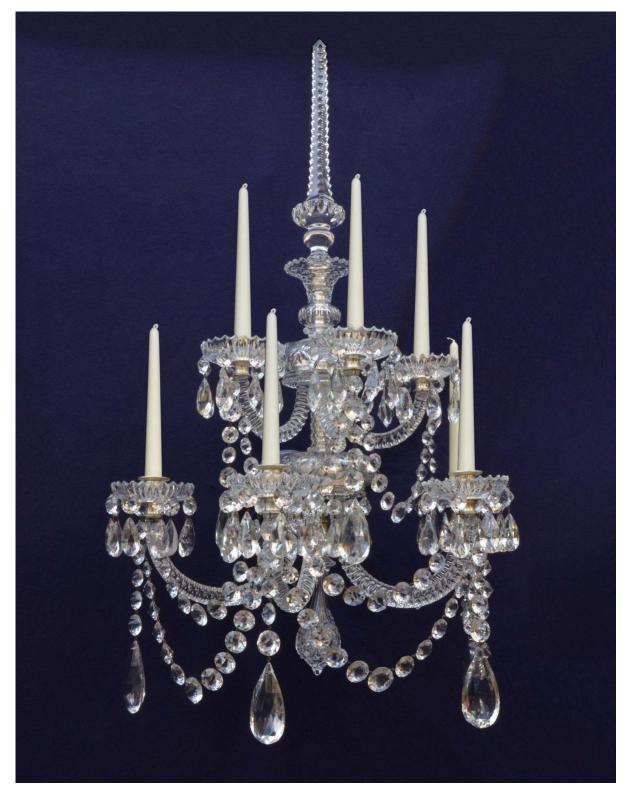

Height: 36" - 92.0cm Width: 22" - 56.0cm Projection : 16" - 41.0cm

Set of four unusually large seven branch Wall Lights by Perry & Co. 2102a

Set of four unusually large seven branch Wall Lights by Perry & Co. 2102

Set of four unusually large seven branch Wall Lights by Perry & Co. 2102b

Set of four unusually large seven branch Wall Lights by Perry & Co. 2102c

Set of four unusually large seven branch Wall Lights by Perry & Co. 2102d