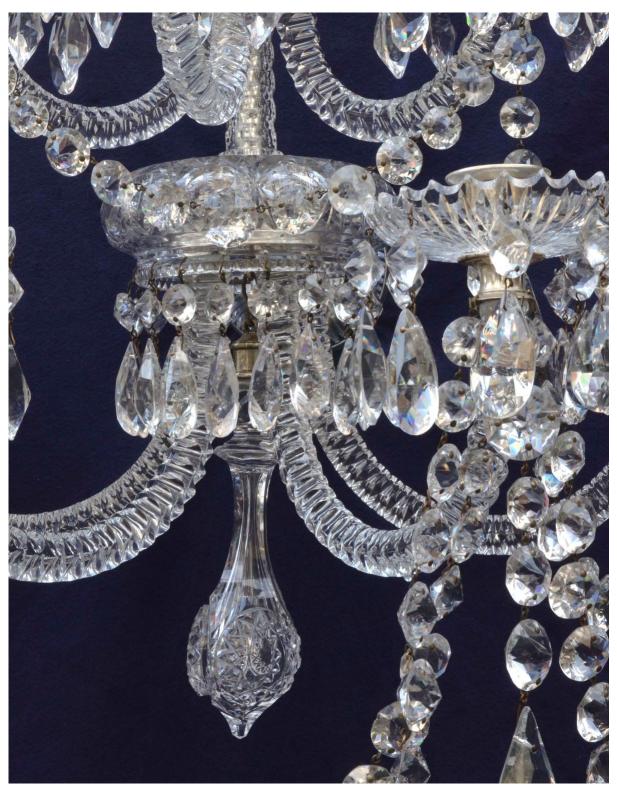

Set of four unusually large seven branch Wall Lights by Perry & Co. 2102e

Set of four unusually large seven branch Wall Lights by Perry & Co. 2102f

Set of four unusually large seven branch Wall Lights by Perry & Co. 2102g