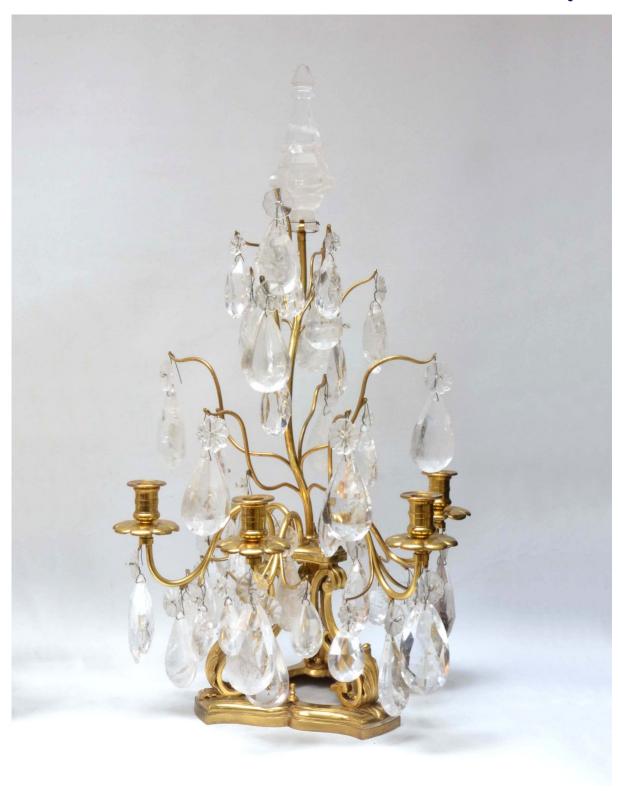

## DENTON 💸 ANTIQUES

Pair of five branch French 'Cage' design rock crystal Candelabra

3367b