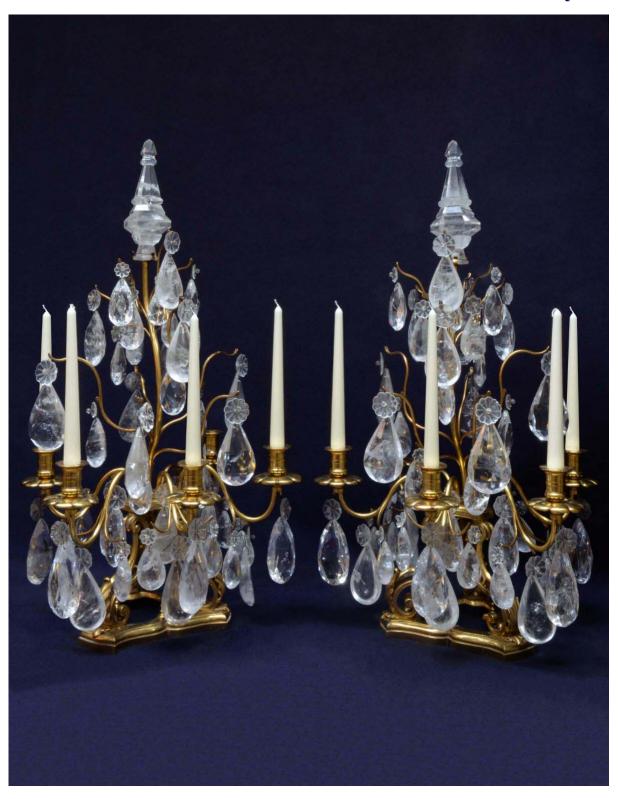

## DENTON 💸 ANTIQUES

Pair of five branch French 'Cage' design rock crystal Candelabra: the gilded frame with handsome triform base and leafy detailing; with petal pans and curving fronds; dressed with rock crystal quartz pendants and large top hexagonal-cut pinnacle spire. Circa 1900, restored.

3367

Height: 31½" - 80cm Width: 16" - 40cm