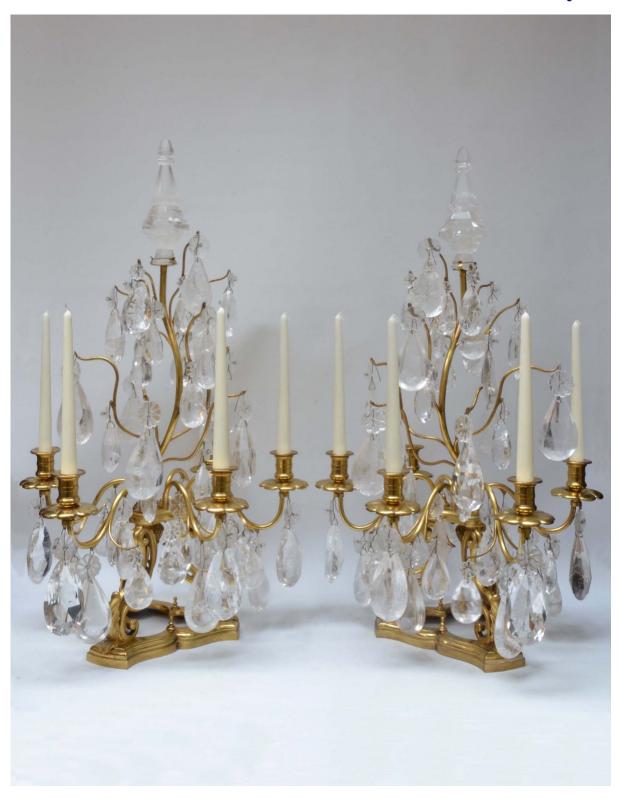

## DENTON 🥓 ANTIQUES

Pair of five branch French 'Cage' design rock crystal Candelabra

3367c