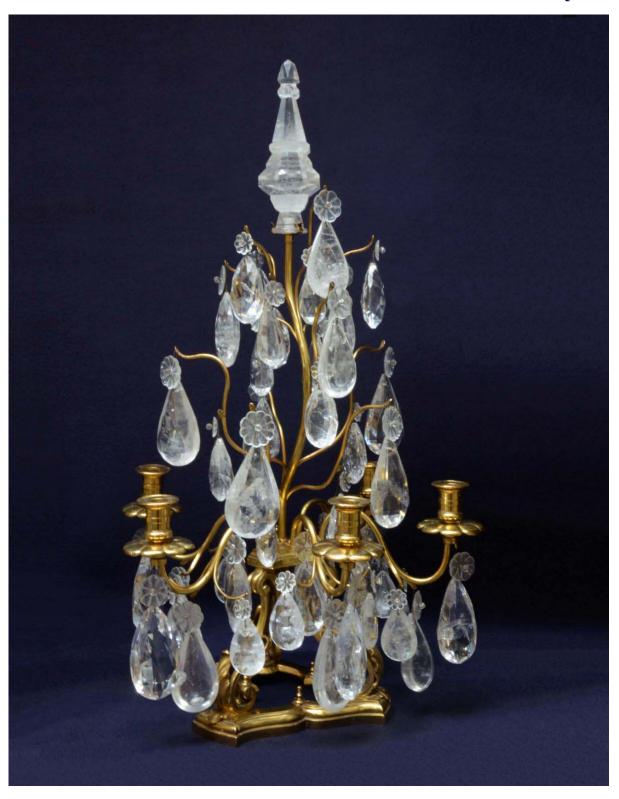

## DENTON 💸 ANTIQUES

Pair of five branch French 'Cage' design rock crystal Candelabra

3367d