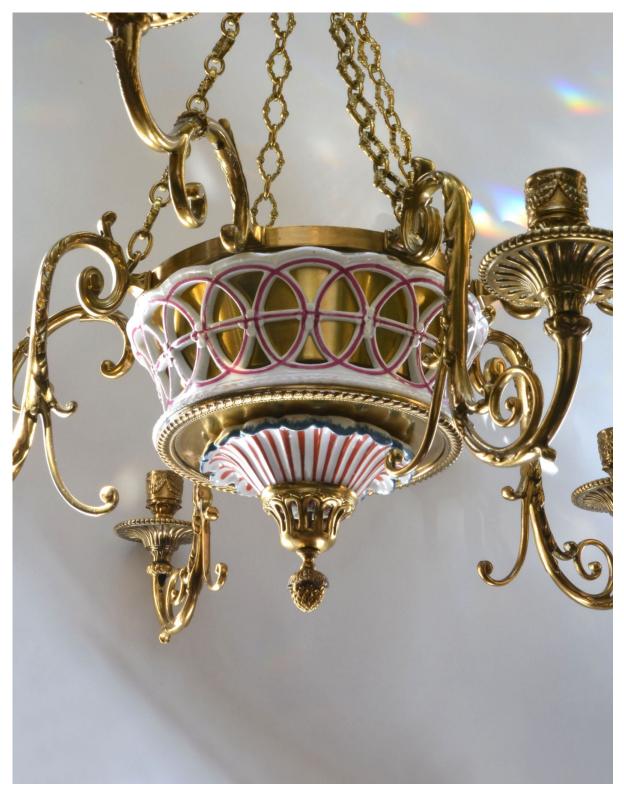

Gilded bronze and porcelain eight branch 'Basket' Chandelier: the foliate candle branches on two tiers issuing from pierced basket suspended by four chains from top boss; the red and green decorated porcelain marked with the crossed swords associated with Dresden but much copied by others. Probably French, circa 1880, and restored.

3823f

Gilded bronze and porcelain eight branch 'Basket' Chandelier

3823c

Gilded bronze and porcelain eight branch 'Basket' Chandelier

3823b

Gilded bronze and porcelain eight branch 'Basket' Chandelier

3823a