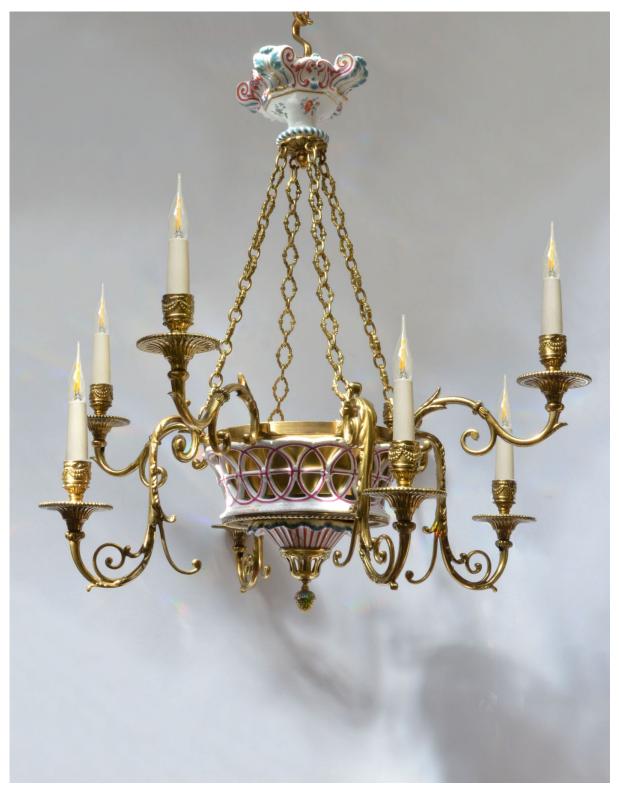

Gilded bronze and porcelain eight branch 'Basket' Chandelier: the foliate candle branches on two tiers issuing from pierced basket suspended by four chains from top boss; the red and green decorated porcelain marked with the crossed swords associated with Dresden but much copied by others. Probably French, circa 1880, and restored.

Height: 24" - 61.0cm Width: 21" - 53.0cm 3823

Gilded bronze and porcelain eight branch 'Basket' Chandelier

3823g

Gilded bronze and porcelain eight branch 'Basket' Chandelier

3823e

Gilded bronze and porcelain eight branch 'Basket' Chandelier