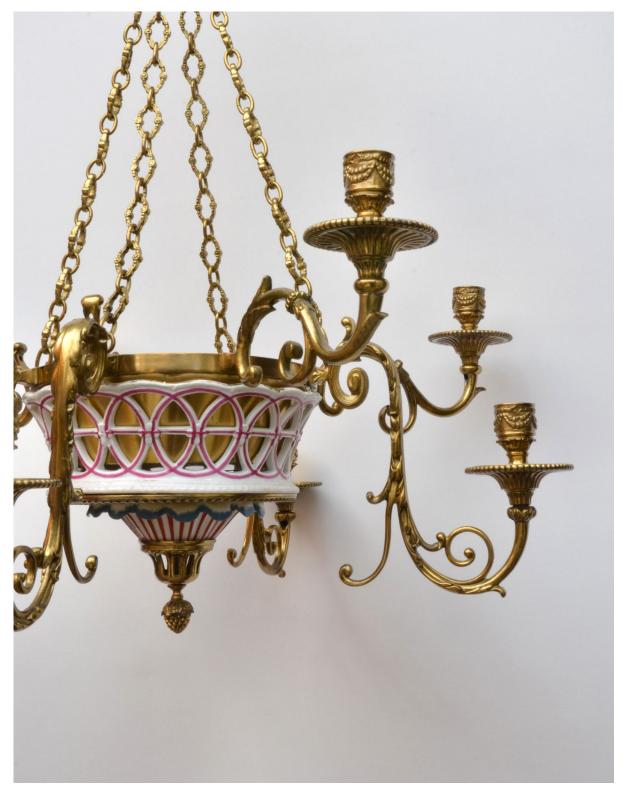

Gilded bronze and porcelain eight branch 'Basket' Chandelier: the foliate candle branches on two tiers issuing from pierced basket suspended by four chains from top boss; the red and green decorated porcelain marked with the crossed swords associated with Dresden but much copied by others. Probably French, circa 1880, and restored.

Gilded bronze and porcelain eight branch 'Basket' Chandelier

3823a