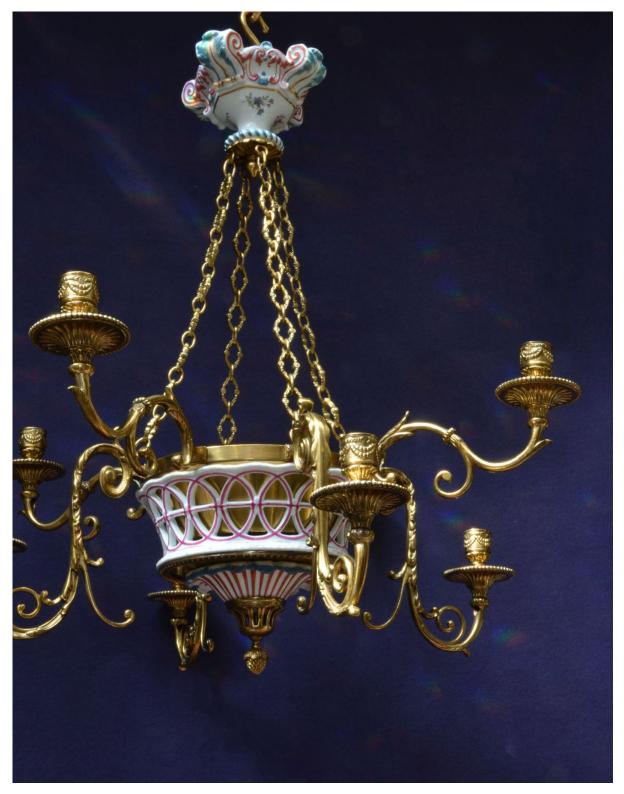

Height: 24" - 61.0cm Width: 21" - 53.0cm 3823

Gilded bronze and porcelain eight branch 'Basket' Chandelier

3823g

Gilded bronze and porcelain eight branch 'Basket' Chandelier

3823e

Gilded bronze and porcelain eight branch 'Basket' Chandelier

3823f

Gilded bronze and porcelain eight branch 'Basket' Chandelier

3823c

Gilded bronze and porcelain eight branch 'Basket' Chandelier

3823b

Gilded bronze and porcelain eight branch 'Basket' Chandelier

3823a