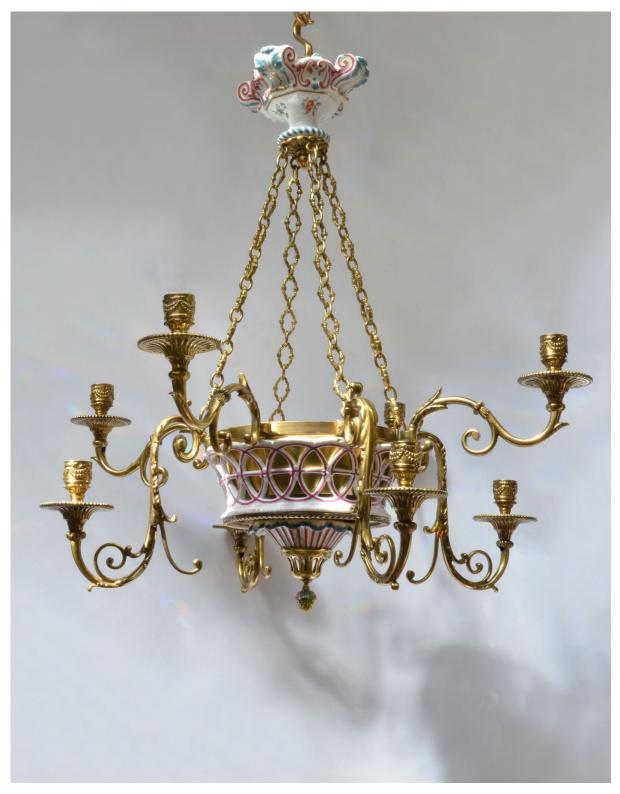

Gilded bronze and porcelain eight branch 'Basket' Chandelier: the foliate candle branches on two tiers issuing from pierced basket suspended by four chains from top boss; the red and green decorated porcelain marked with the crossed swords associated with Dresden but much copied by others. Probably French, circa 1880, and restored.

Height: 24" - 61.0cm Width: 21" - 53.0cm 3823

Gilded bronze and porcelain eight branch 'Basket' Chandelier

3823g

Gilded bronze and porcelain eight branch 'Basket' Chandelier

3823e

Gilded bronze and porcelain eight branch 'Basket' Chandelier