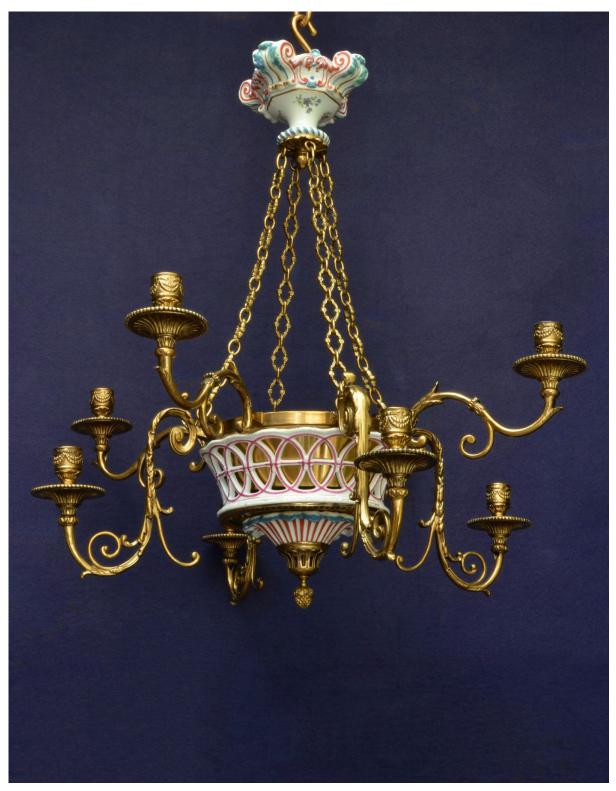

3823f

Gilded bronze and porcelain eight branch 'Basket' Chandelier

3823c

Gilded bronze and porcelain eight branch 'Basket' Chandelier

3823b

Gilded bronze and porcelain eight branch 'Basket' Chandelier

3823a

Gilded bronze and porcelain eight branch 'Basket' Chandelier

3823a