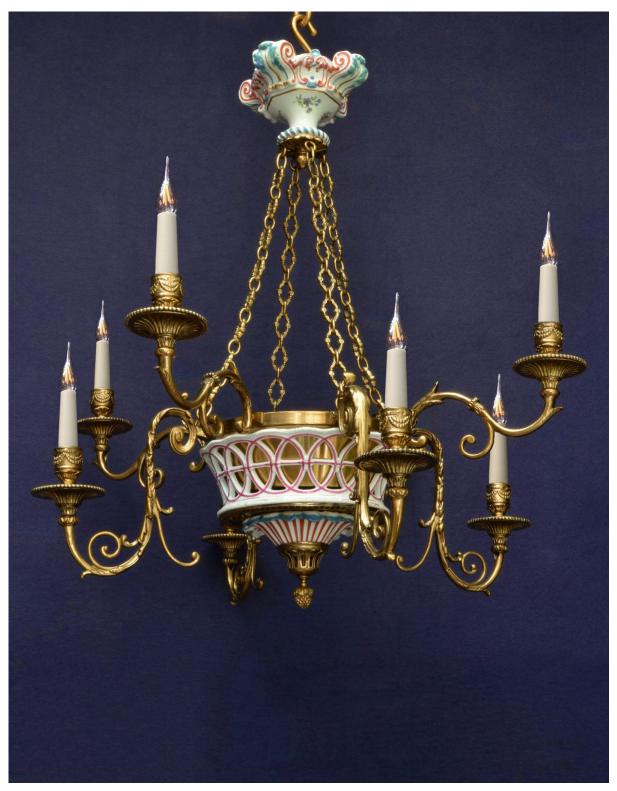

3823f

Gilded bronze and porcelain eight branch 'Basket' Chandelier

3823c

Gilded bronze and porcelain eight branch 'Basket' Chandelier

3823b

Gilded bronze and porcelain eight branch 'Basket' Chandelier

3823a

Gilded bronze and porcelain eight branch 'Basket' Chandelier

3823a