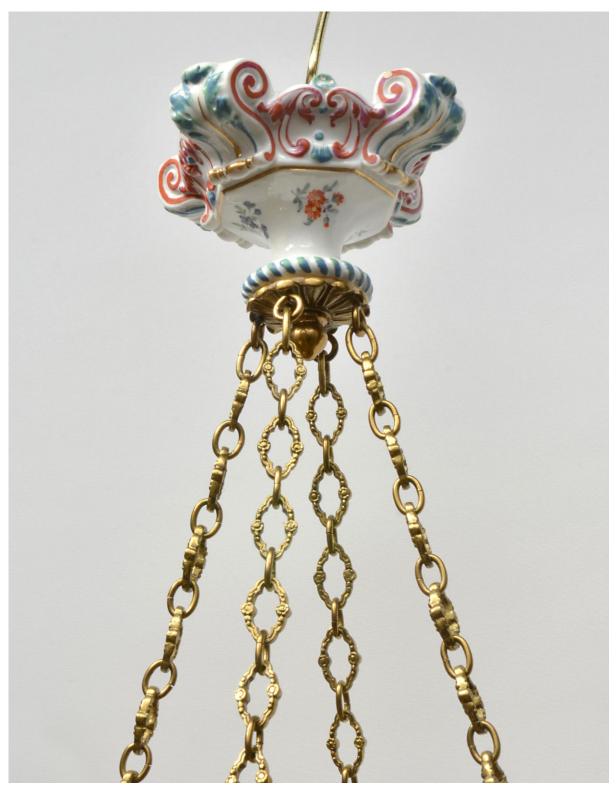

Gilded bronze and porcelain eight branch 'Basket' Chandelier: the foliate candle branches on two tiers issuing from pierced basket suspended by four chains from top boss; the red and green decorated porcelain marked with the crossed swords associated with Dresden but much copied by others. Probably French, circa 1880, and restored.

3823f

Gilded bronze and porcelain eight branch 'Basket' Chandelier

3823c

Gilded bronze and porcelain eight branch 'Basket' Chandelier

3823b

Gilded bronze and porcelain eight branch 'Basket' Chandelier

3823a