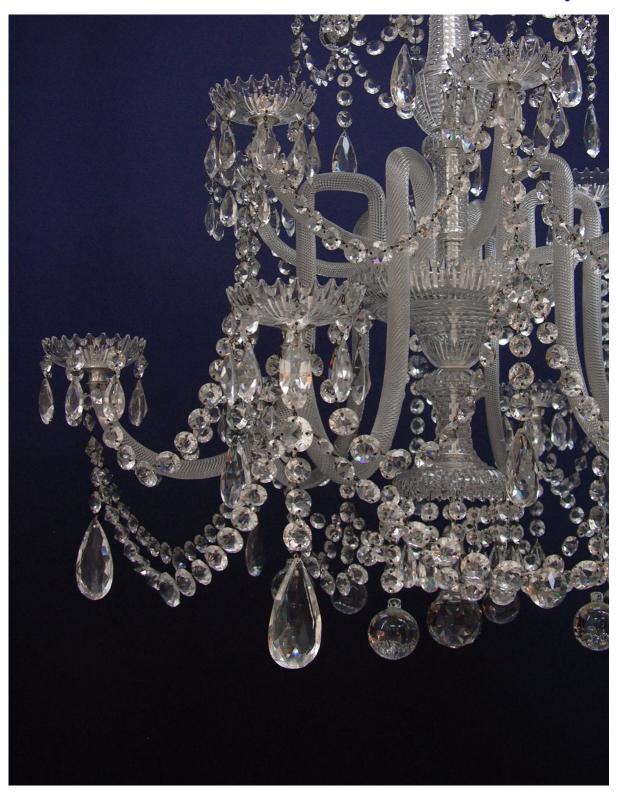

## DENTON X ANTIQUES

Cut glass Chandelier by Perry & Co. with twelve lights on two tiers: the baluster stem cut with horizontal and vertical slices; the lower 'rope-twist' branches and scrolls with unusual stepped form; dressed overall with split festoons of graduated 'single-star' prisms and pear-shaped pendants. Circa 1860 and restored.

## DENTON 🥓 ANTIQUES

Cut glass Chandelier by Perry & Co. with twelve lights on two tiers

4280c