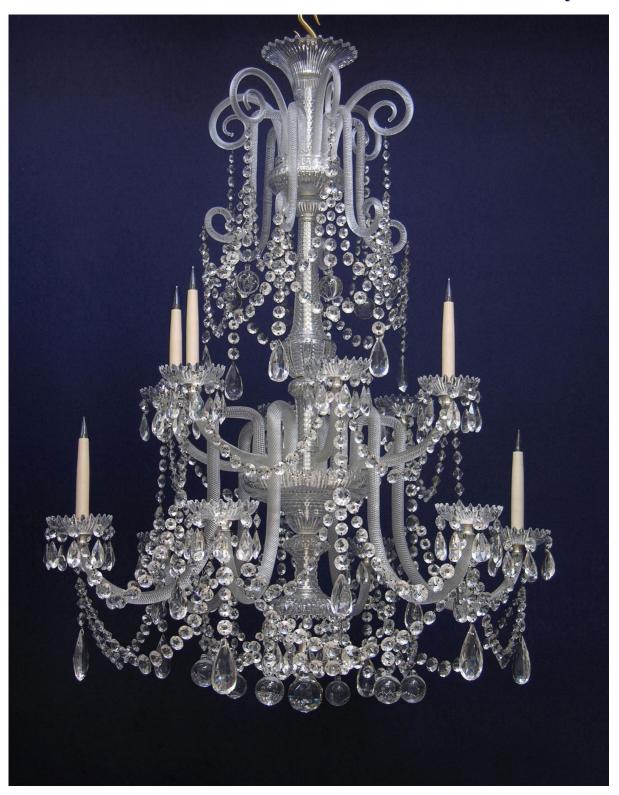

## DENTON X ANTIQUES

Cut glass Chandelier by Perry & Co. with twelve lights on two tiers: the baluster stem cut with horizontal and vertical slices; the lower 'rope-twist' branches and scrolls with unusual stepped form; dressed overall with split festoons of graduated 'single-star' prisms and pear-shaped pendants. Circa 1860 and restored.

4280

Height: 53" - 135.0cm Width: 42" - 107.0cm

## DENTON 💸 ANTIQUES

Cut glass Chandelier by Perry & Co. with twelve lights on two tiers

4280d