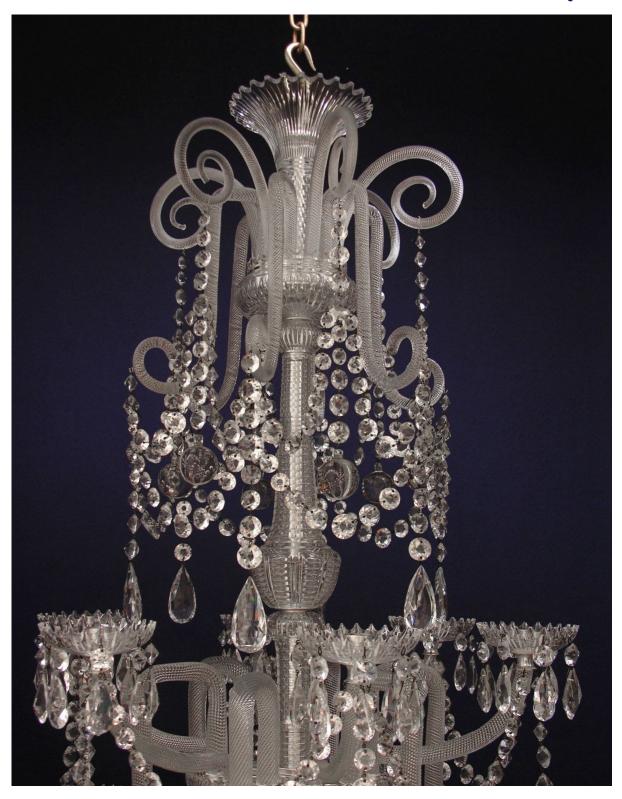

## DENTON X ANTIQUES

Cut glass Chandelier by Perry & Co. with twelve lights on two tiers: the baluster stem cut with horizontal and vertical slices; the lower 'rope-twist' branches and scrolls with unusual stepped form; dressed overall with split festoons of graduated 'single-star' prisms and pear-shaped pendants. Circa 1860 and restored.

## DENTON 💸 ANTIQUES

Cut glass Chandelier by Perry & Co. with twelve lights on two tiers

4280b