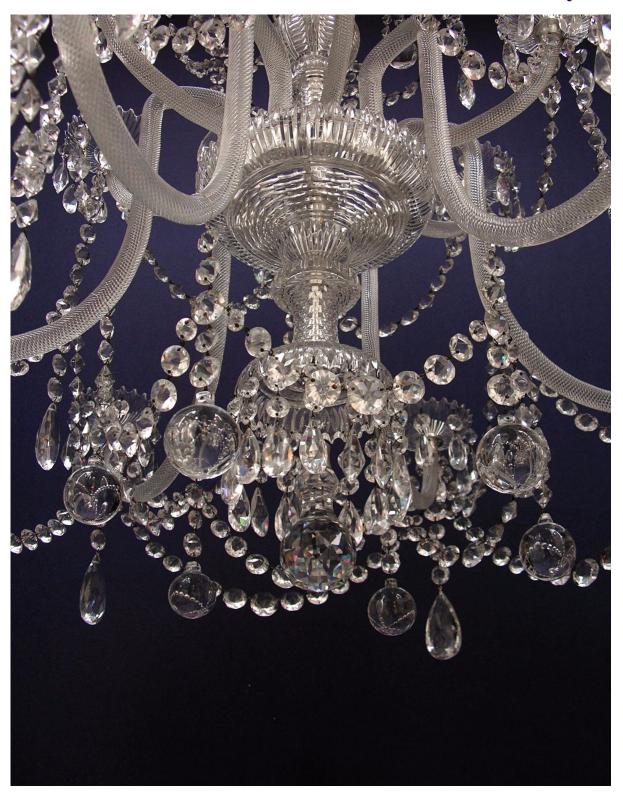

## DENTON X ANTIQUES

Cut glass Chandelier by Perry & Co. with twelve lights on two tiers: the baluster stem cut with horizontal and vertical slices; the lower 'rope-twist' branches and scrolls with unusual stepped form; dressed overall with split festoons of graduated 'single-star' prisms and pear-shaped pendants. Circa 1860 and restored.

## DENTON 🥓 ANTIQUES

Cut glass Chandelier by Perry & Co. with twelve lights on two tiers

4280c