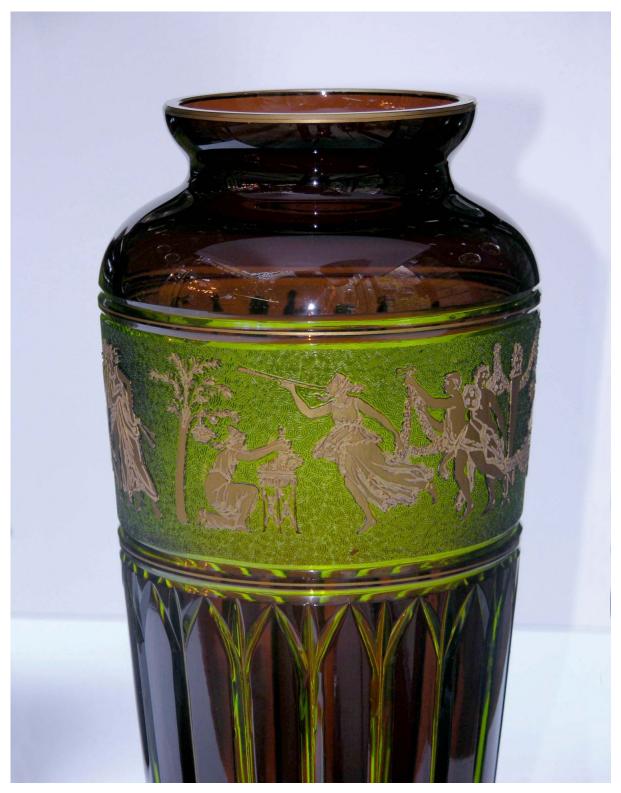

## DENTON 🥓 ANTIQUES

Pair of large amber over green glass Vases by Val Saint Lambert:4525cThe 'oroplastic' technique inspired Leo Moser's later 'Moser Fipop' range and other firms,

www.denton-antiques.co.uk T: 44 (0)20 7229 5866