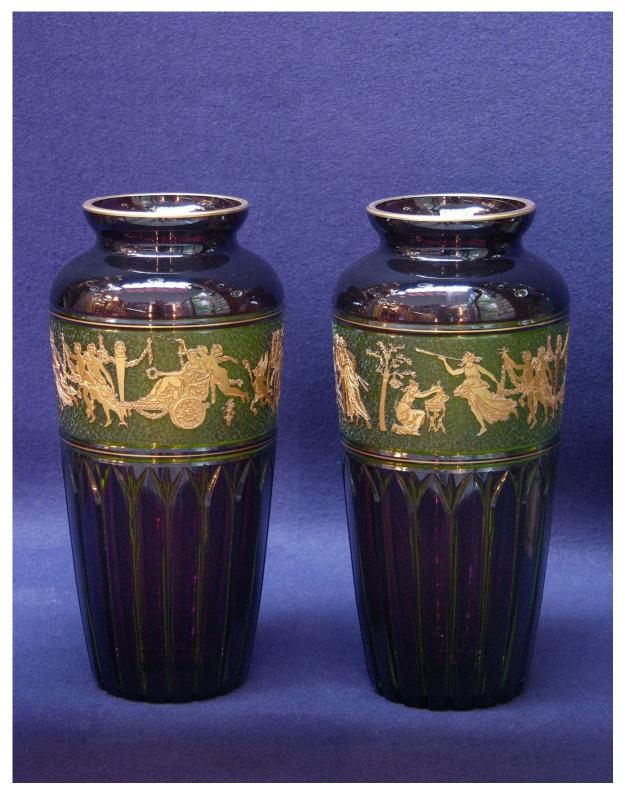

## DENTON 🥓 ANTIQUES

Pair of large amber over green glass Vases by Val Saint Lambert: 4525a

www.denton-antiques.co.uk T: 44 (0)20 7229 5866