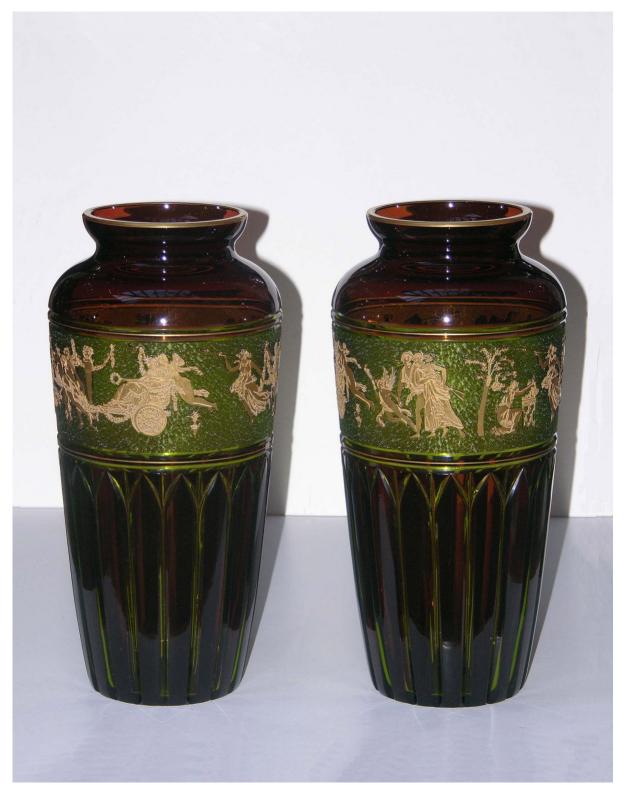

## DENTON 💸 ANTIQUES

Pair of large amber over green glass Vases by Val Saint Lambert: the gilded frieze of figures including chariots pulled by nymphs, on a textured green ground; the lower half cut with narrow arched flutes; designed by Len Ledru circa 1905-1908, sometimes called 'Cortege de Musiciens'. 4525

Height: 11¾" - 30.0cm Width: 5½" - 13.5cm