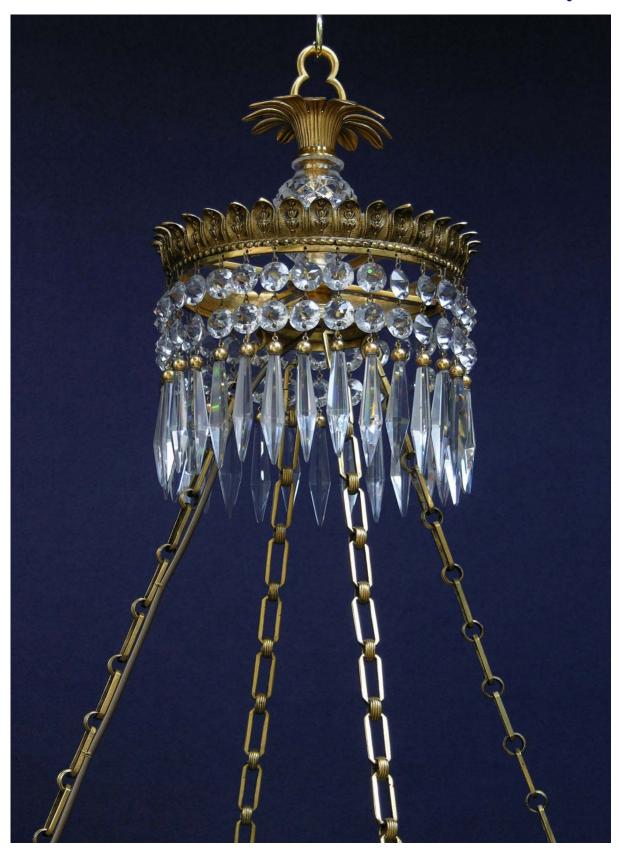

## DENTON X ANTIQUES

Regency eight branch gilt and cut glass Chandelier with masks: the black leaf-decorated gilt ring with ladies' facemasks and glass candle-arms, cups and pans, suspended on four chains from top glass-fringed corona to eagle-head hooks; dressed with cut glass prisms and gilt-capped icicle pendants. Regency and restored.

## DENTON 💸 ANTIQUES

Regency eight branch gilt and cut glass Chandelier with masks

4576b