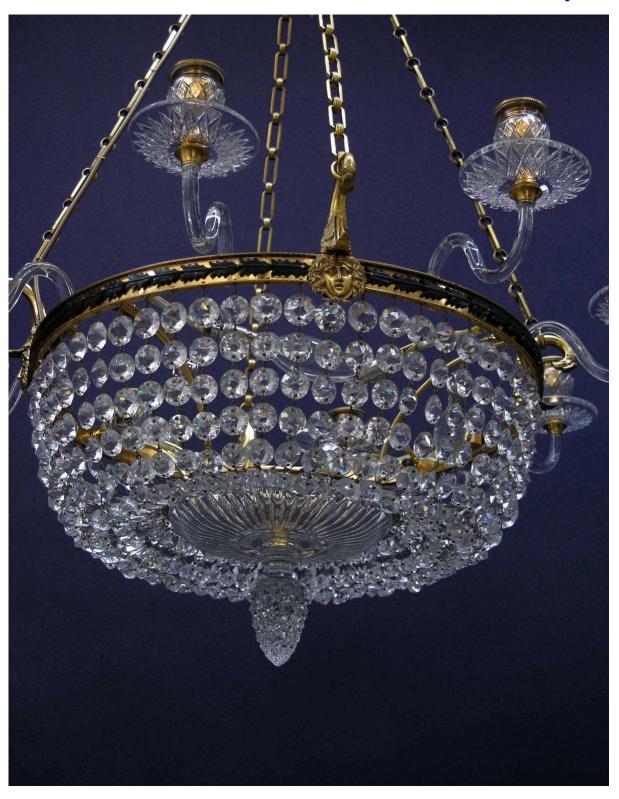

## DENTON X ANTIQUES

Regency eight branch gilt and cut glass Chandelier with masks: the black leaf-decorated gilt ring with ladies' facemasks and glass candle-arms, cups and pans, suspended on four chains from top glass-fringed corona to eagle-head hooks; dressed with cut glass prisms and gilt-capped icicle pendants. Regency and restored.

## DENTON 💸 ANTIQUES

Regency eight branch gilt and cut glass Chandelier with masks

4576d