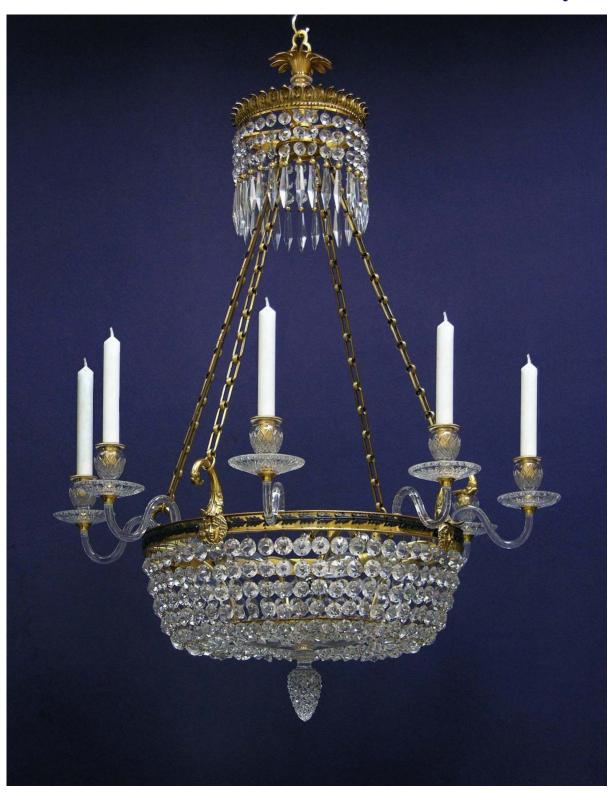

## DENTON X ANTIQUES

Regency eight branch gilt and cut glass Chandelier with masks: the black leaf-decorated gilt ring with ladies' facemasks and glass candle-arms, cups and pans, suspended on four chains from top glass-fringed corona to eagle-head hooks; dressed with cut glass prisms and gilt-capped icicle pendants. Regency and restored.

Height: 42" - 107.0cm Width: 30" - 76.0cm 4576