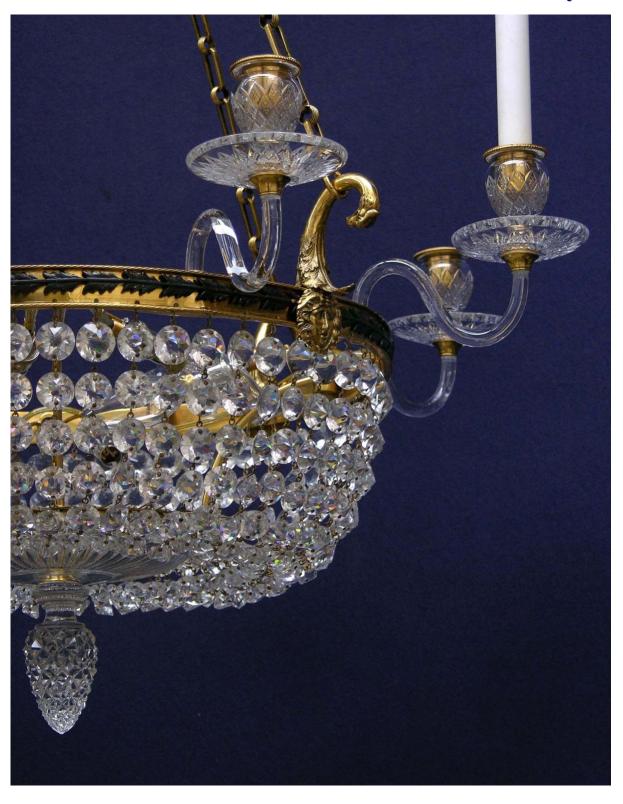

## DENTON X ANTIQUES

Regency eight branch gilt and cut glass Chandelier with masks: the black leaf-decorated gilt ring with ladies' facemasks and glass candle-arms, cups and pans, suspended on four chains from top glass-fringed corona to eagle-head hooks; dressed with cut glass prisms and gilt-capped icicle pendants. Regency and restored.

## DENTON 💸 ANTIQUES

Regency eight branch gilt and cut glass Chandelier with masks

4576c