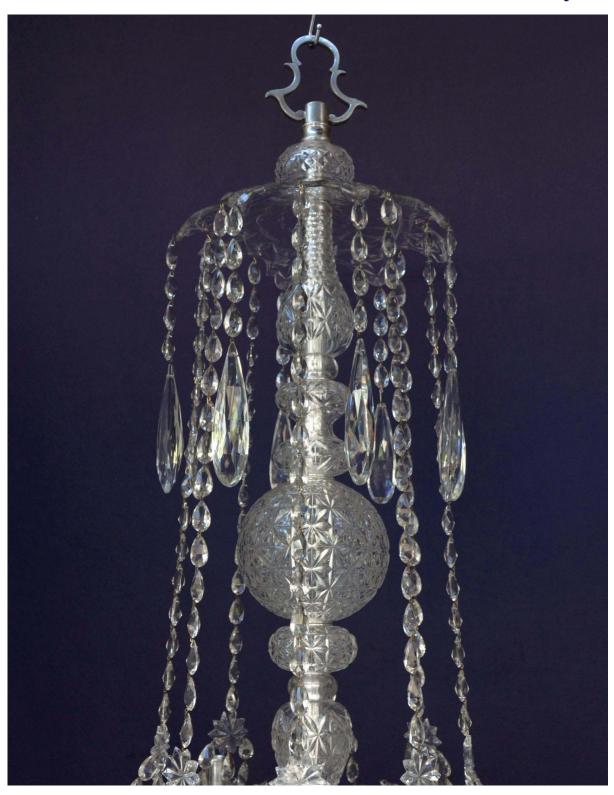

## DENTON 💸 ANTIQUES

Eight branch 18th Century Irish style cut-glass Chandelier by Osler

4950d