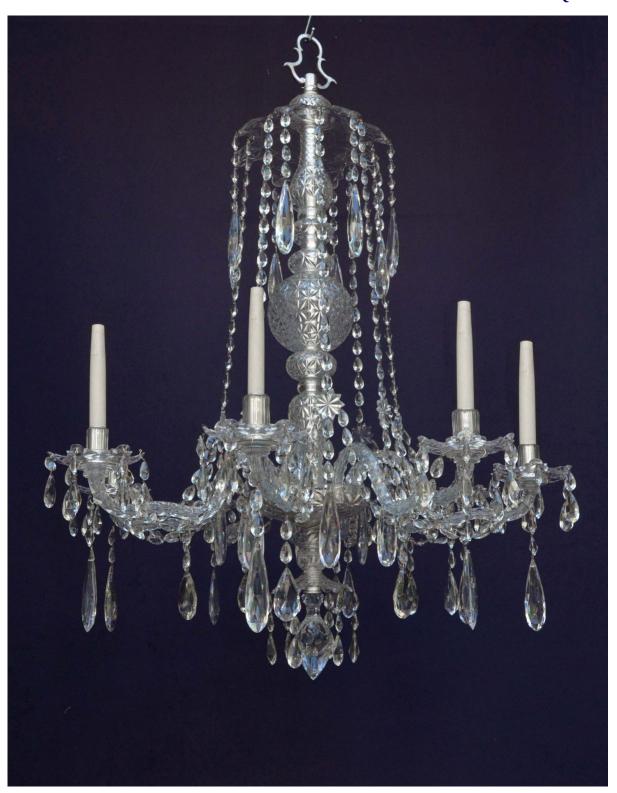

Eight branch 18th Century Irish style cut-glass Chandelier by Osler: of elegant proportions with top canopy dish, centre sphere and shaped body bowl above pointed finial; cut with a shallow diamond and cross design; dressed with racemes of pear-shaped prisms and long pear-shaped pendants. Circa 1910 and restored.

4950

Height: 46" - 117cm Width: 33" - 84cm