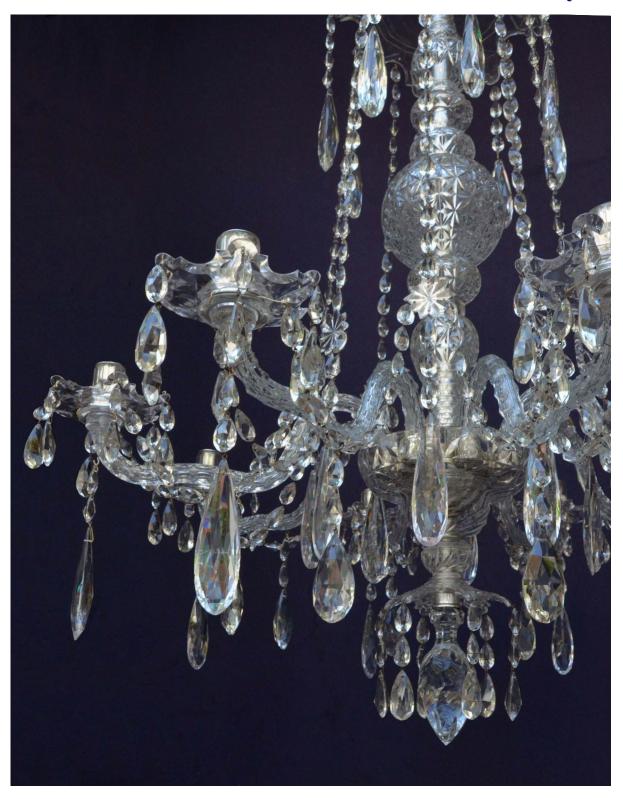

## DENTON 💸 ANTIQUES

Eight branch 18th Century Irish style cut-glass Chandelier by Osler

4950c