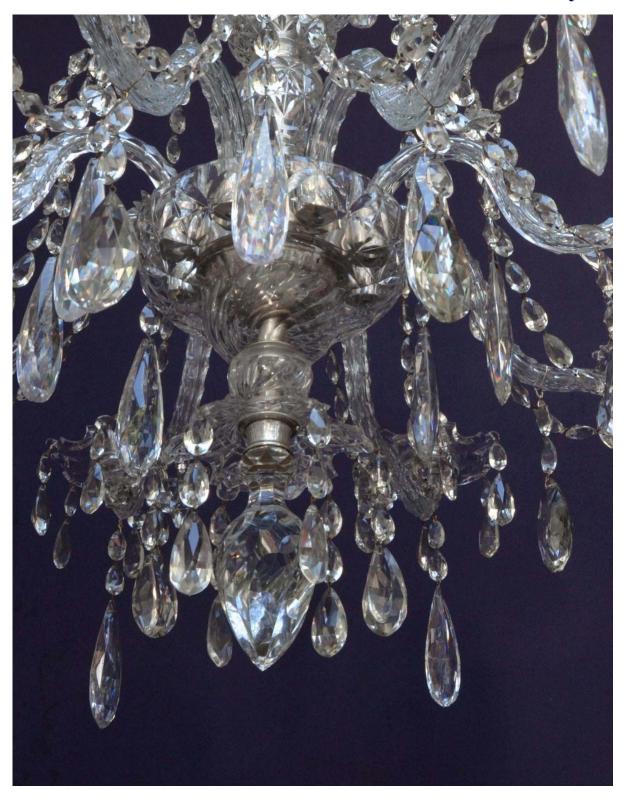

## DENTON 🥓 ANTIQUES

Eight branch 18th Century Irish style cut-glass Chandelier by Osler

4950b