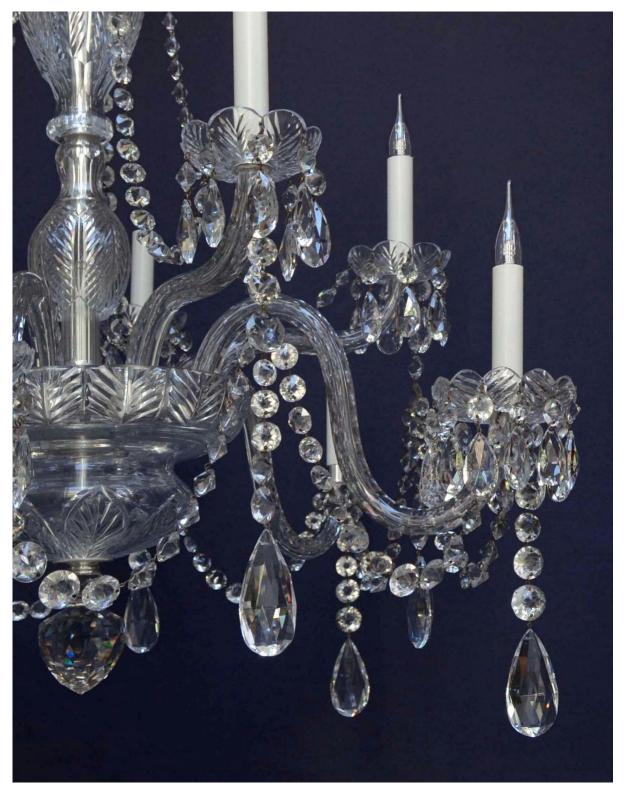

## DENTON 🚿 ANTIQUES

Leaf-cut glass Chandelier with twelve candle branches on two tiers

5261c