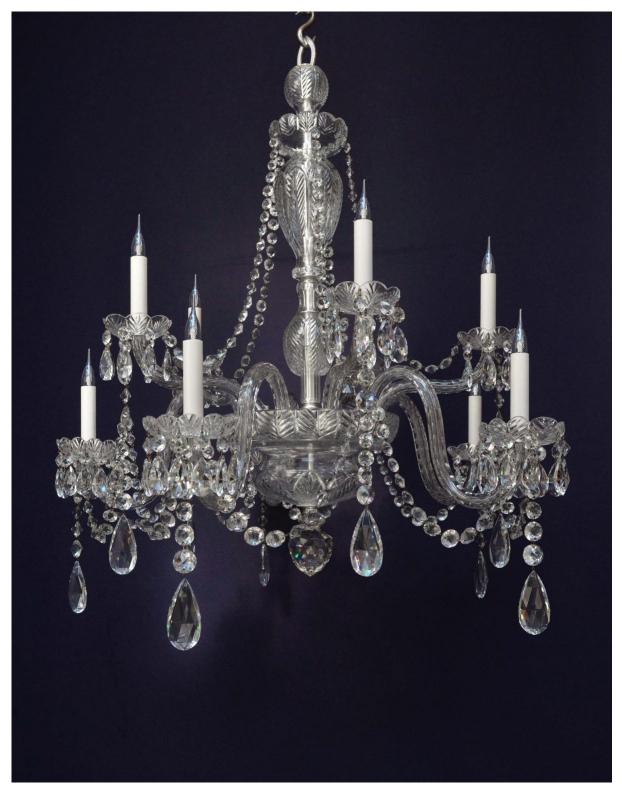

## DENTON 💸 ANTIQUES

Leaf-cut glass Chandelier with twleve candle branches on two tiers; the baluster 5261 stem with flower-bud shaped pieces; with leaf cutting to body bowl, candle pans and stem; dressed with graduated chains of 'single star' prisms and large facet-cut pointed finial. Circa 1880, and restored.

Height: 37" - 94cm Width: 30" - 66cm