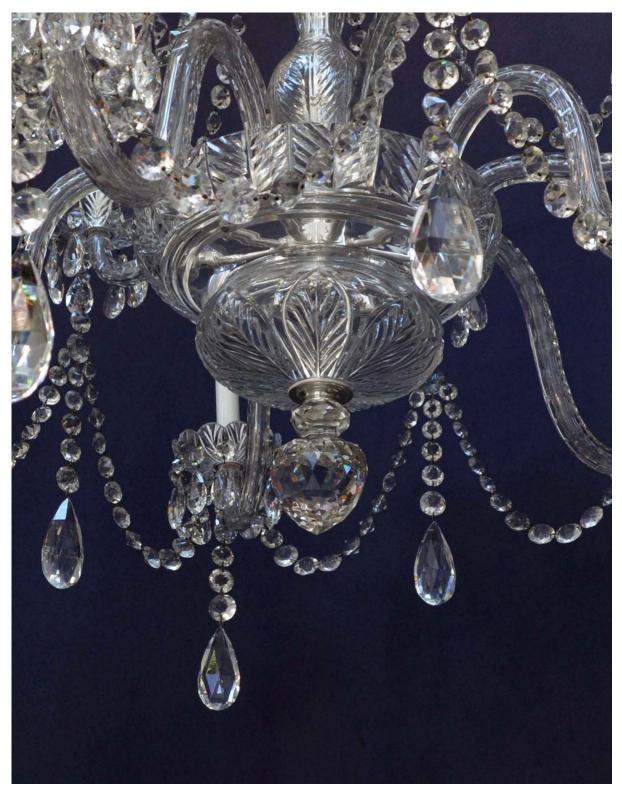

## DENTON 🚿 ANTIQUES

Leaf-cut glass Chandelier with twelve candle branches on two tiers 5261b