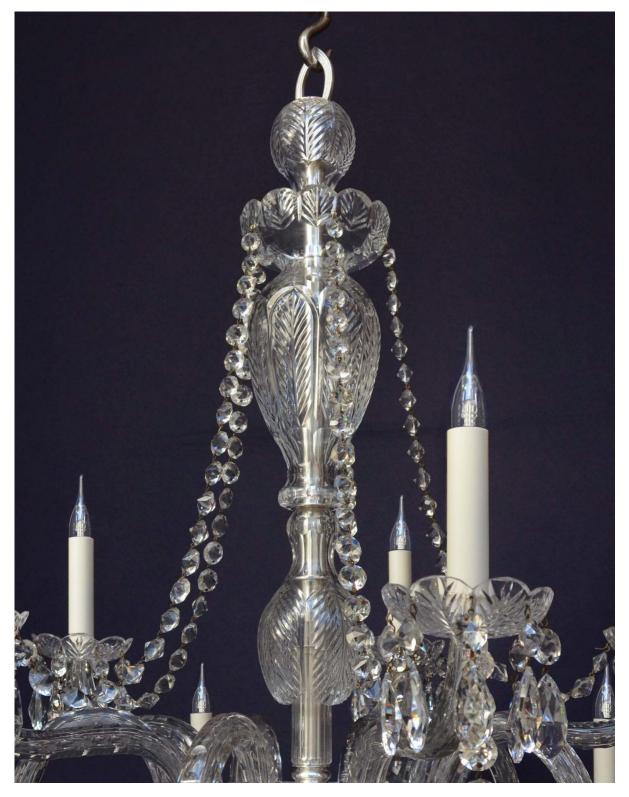

## DENTON 🚿 ANTIQUES

Leaf-cut glass Chandelier with twelve candle branches on two tiers

5261d