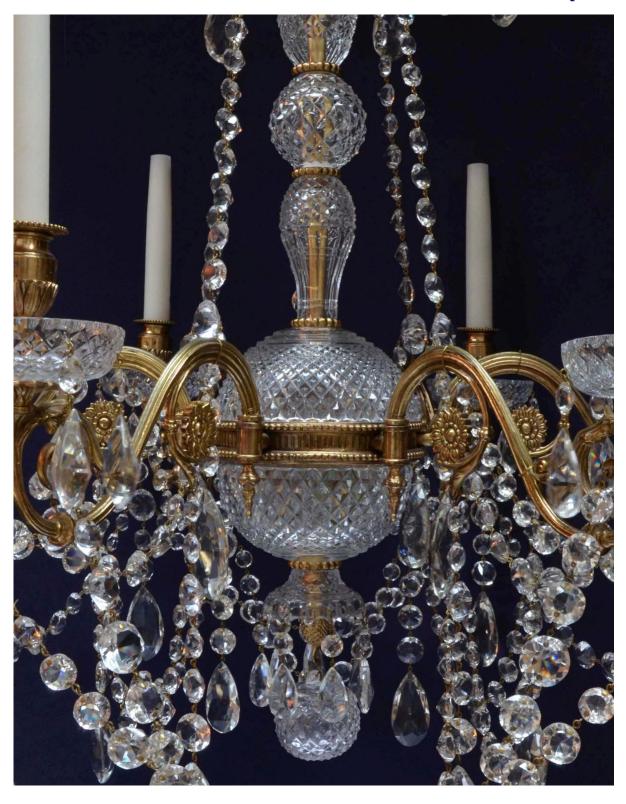

## DENTON 🥓 ANTIQUES

Six branch cut glass and gilded Chandelier by Osler & Company

5462d