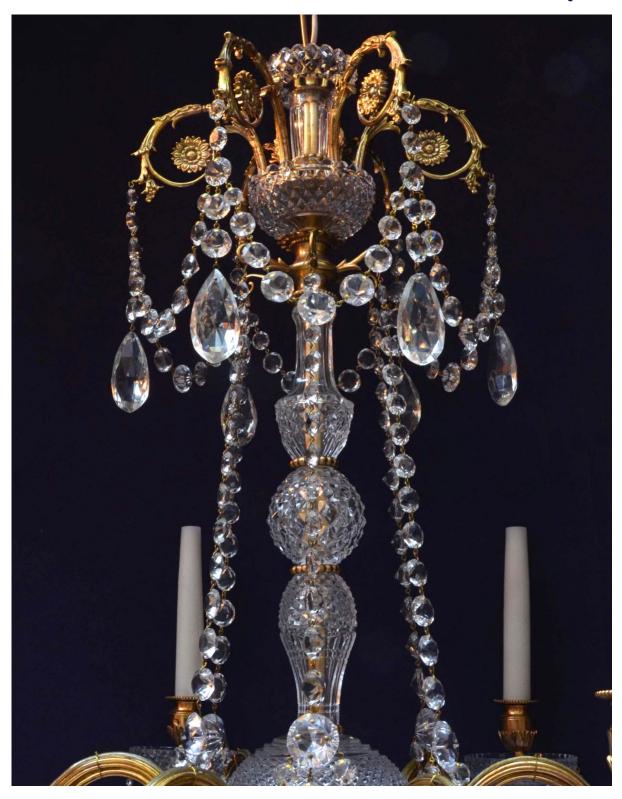

## DENTON 💸 ANTIQUES

Six branch cut glass and gilded Chandelier by Osler & Company

5462b