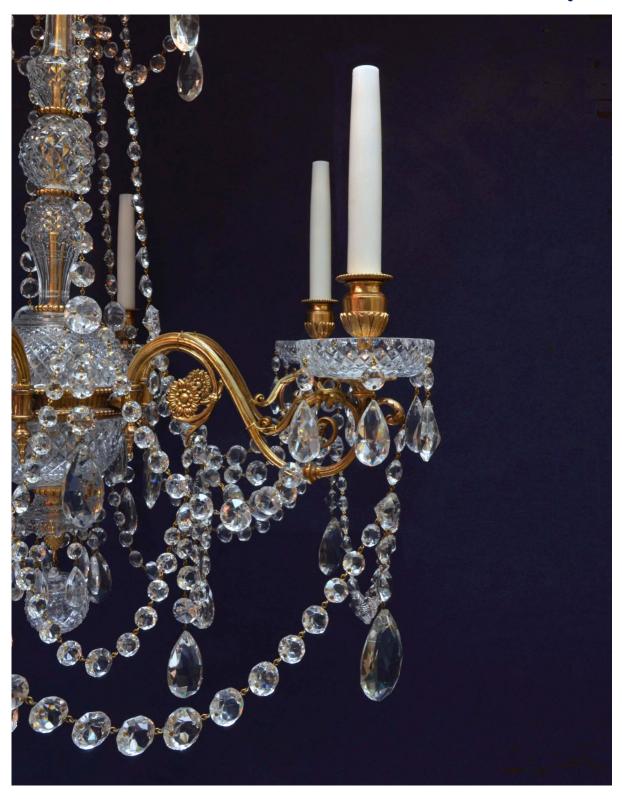

## DENTON 🥓 ANTIQUES

Six branch cut glass and gilded Chandelier by Osler & Company

5462c