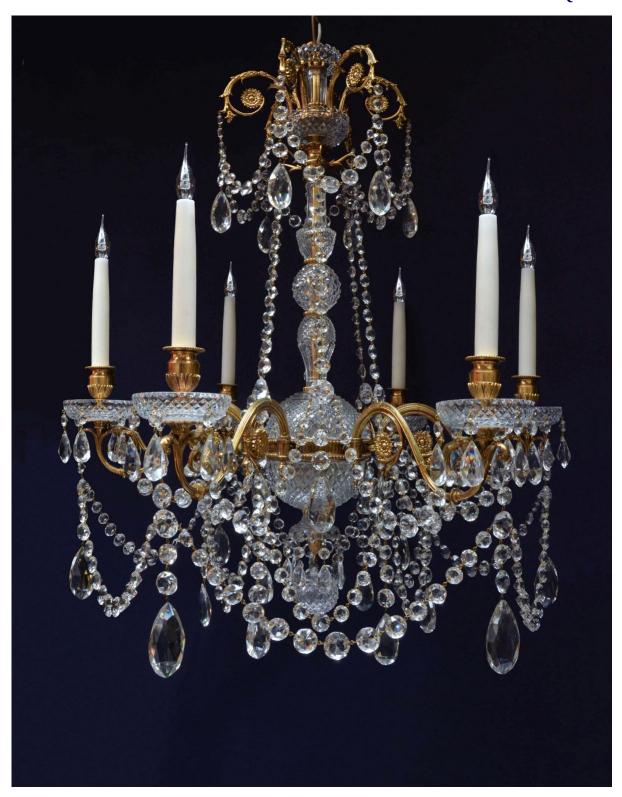

## DENTON X ANTIQUES

Six branch cut glass and gilded Chandelier by Osler & Company: with diamond and slice-cut glass centre sphere, stem and candle-cups; the gilded bronze scrolling arms and crown of top tendrils with rosette motif; dressed with graduated festoons of cut glass prisms and pear-shaped pendants, and spherical finial.

Circa 1890 and restored.

Height: 25½" - 65cm Width: 28" - 70cm 5462