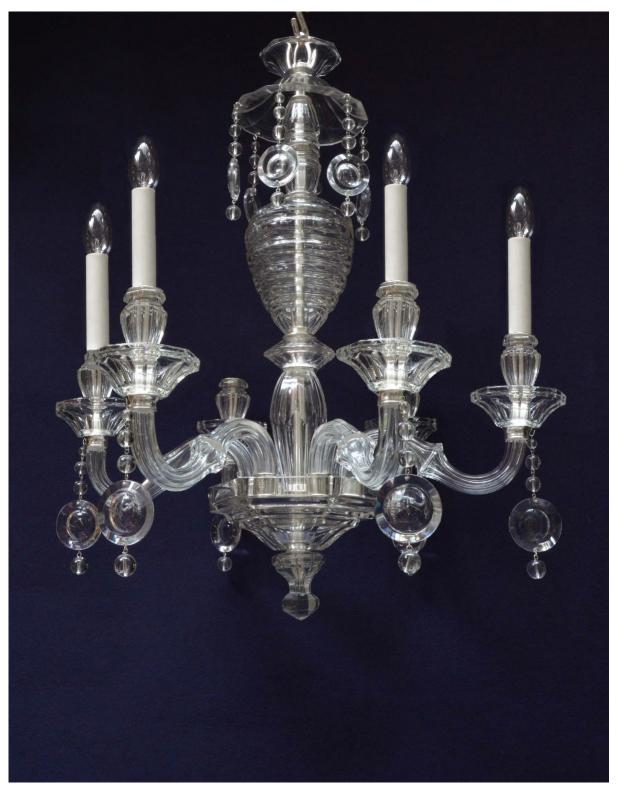

## DENTON 🥓 ANTIQUES

French six-branch cut glass Chandelier with 'diminishing' pendants:5609with notched fluted branch; the upper crown and branches dressed with glass5609beads and unusual circular concave cut glass pendants which give a diminishingreflection. Circa 1920s and restored.

Height: 24<sup>1</sup>/<sub>2</sub>" - 62cm Width: 20<sup>1</sup>/<sub>2</sub>" - 52cm