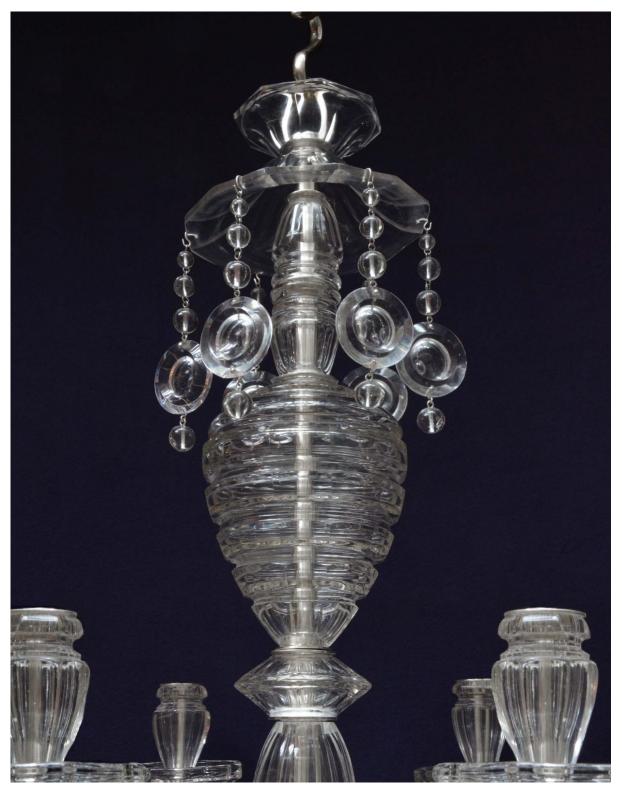

## DENTON 🚿 ANTIQUES

French six-branch cut glass Chandelier with 'diminishing' pendants 5609b

www.denton-antiques.co.uk T: 44 (0)20 7229 5866