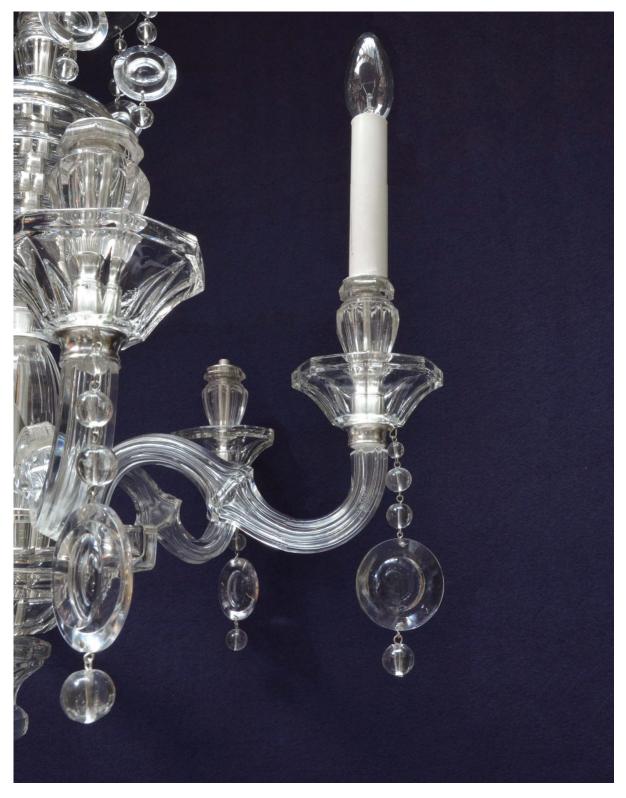

## DENTON 🚿 ANTIQUES

French six-branch cut glass Chandelier with 'diminishing' pendants

5609c