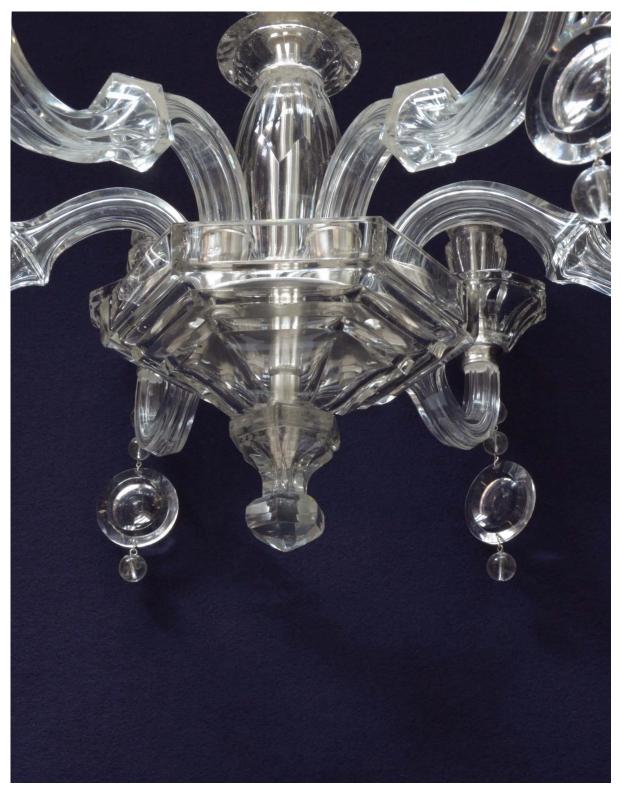

## DENTON 🚿 ANTIQUES

French six-branch cut glass Chandelier with 'diminishing' pendants

5609d