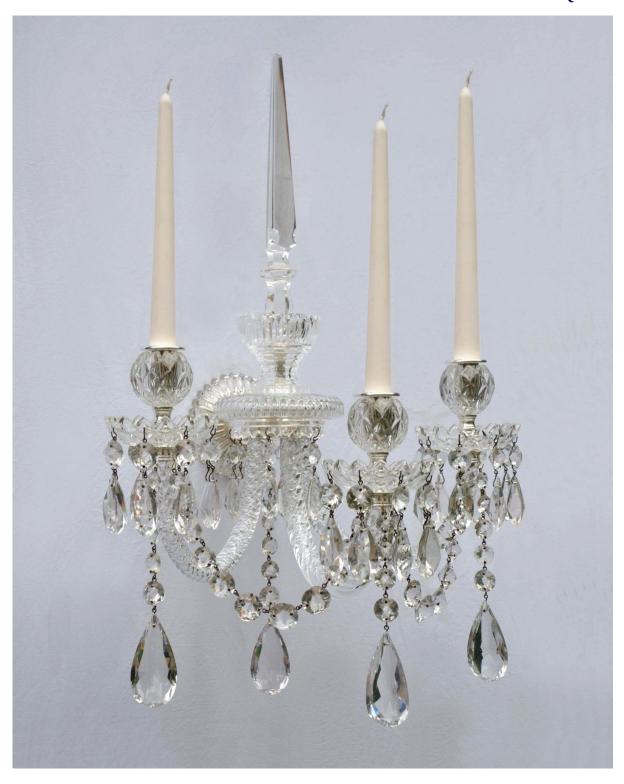

Suite of four three-branch cut glass Wall Lights by Perry & Co.: with tall centre spire on thumb-press cut urn; the rope-twist branches bearing 'acanthus' cups and pans; dressed with graduated festoons of 'double star' prisms and pear-shaped pendants.

Circa 1860-80 and restored.

Height: 25" - 64.0cm Width: 16" - 41.0cm

Projection: 13½" - 34.0cm

Suite of four three-branch cut glass Wall Lights by Perry & Co

5947d

Suite of four three-branch cut glass Wall Lights by Perry & Co