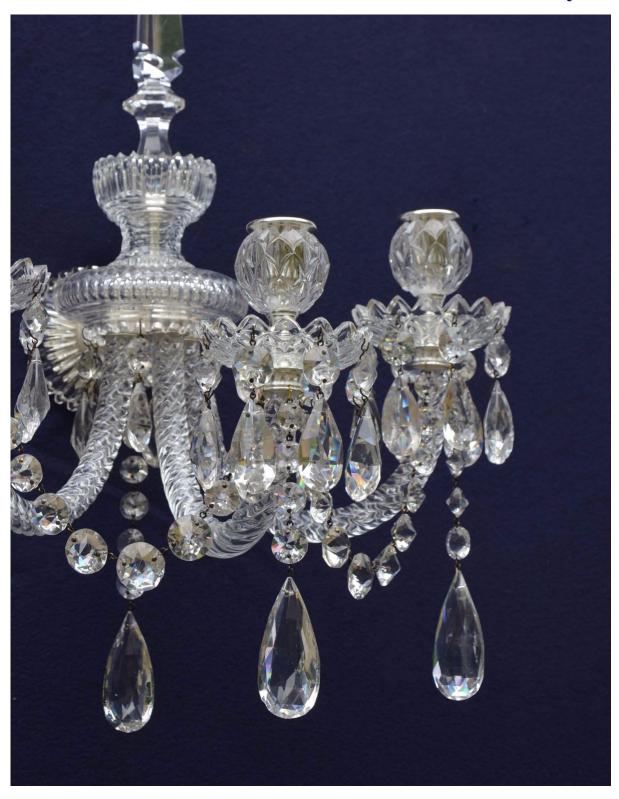

Suite of four three-branch cut glass Wall Lights by Perry & Co.: with tall centre spire on thumb-press cut urn; the rope-twist branches bearing 'acanthus' cups and pans; dressed with graduated festoons of 'double star' prisms and pear-shaped pendants.