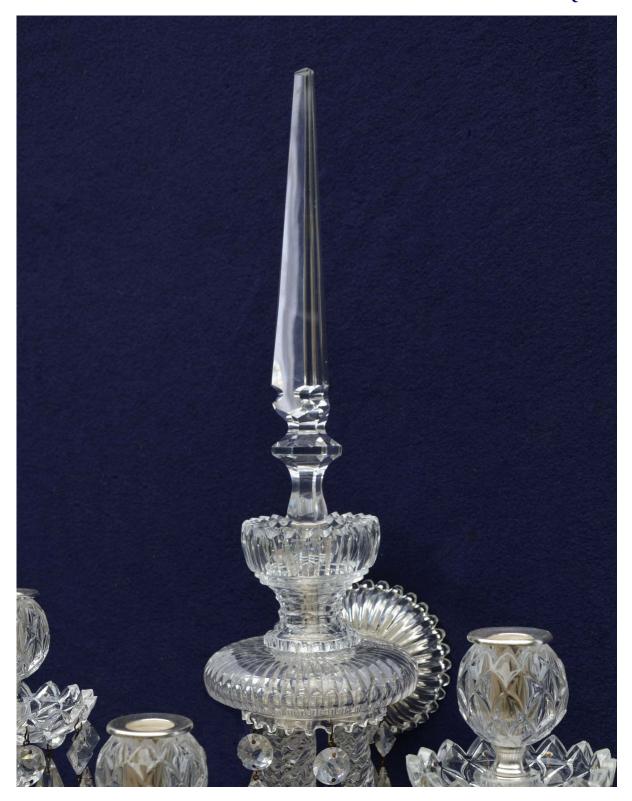

Suite of four three-branch cut glass Wall Lights by Perry & Co.: with tall centre spire on thumb-press cut urn; the rope-twist branches bearing 'acanthus' cups and pans; dressed with graduated festoons of 'double star' prisms and pear-shaped pendants.