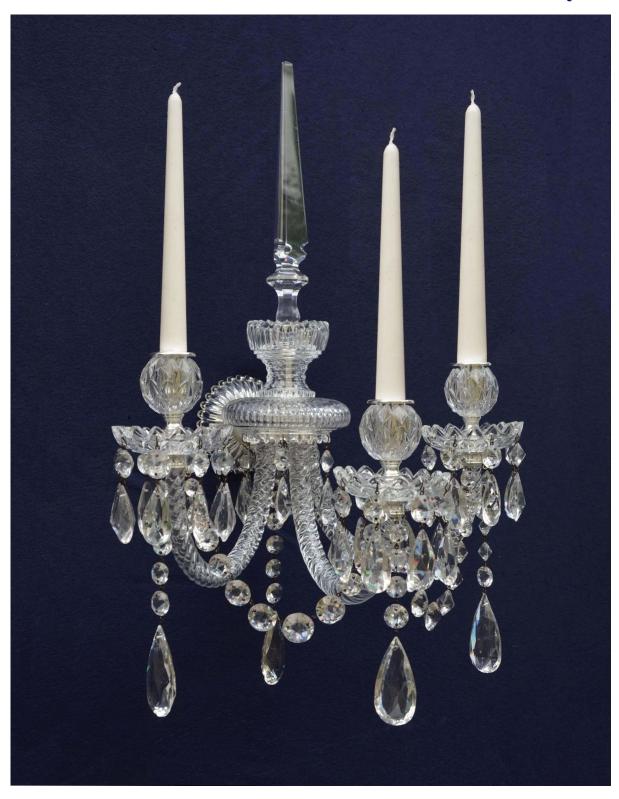

Suite of four three-branch cut glass Wall Lights by Perry & Co.: with tall centre spire on thumb-press cut urn; the rope-twist branches bearing 'acanthus' cups and pans; dressed with graduated festoons of 'double star' prisms and pear-shaped pendants.

Circa 1860-80 and restored.

Height: 25" - 64.0cm Width: 16" - 41.0cm

Projection: 13½" - 34.0cm

Suite of four three-branch cut glass Wall Lights by Perry & Co

5947d

Suite of four three-branch cut glass Wall Lights by Perry & Co