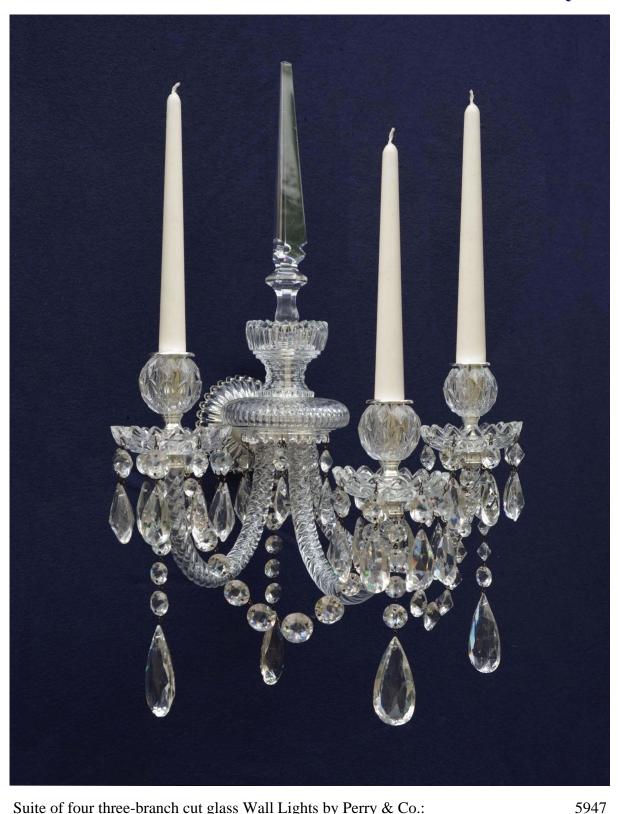

Suite of four three-branch cut glass Wall Lights by Perry & Co.: with tall centre spire on thumb-press cut urn; the rope-twist branches bearing 'acanthus' cups and pans; dressed with graduated festoons of 'double star' prisms and pear-shaped pendants.

Circa 1860-80 and restored.

Height: 25" - 64.0cm Width: 16" - 41.0cm

Projection: 13½" - 34.0cm

Suite of four three-branch cut glass Wall Lights by Perry & Co

5947d

Suite of four three-branch cut glass Wall Lights by Perry & Co