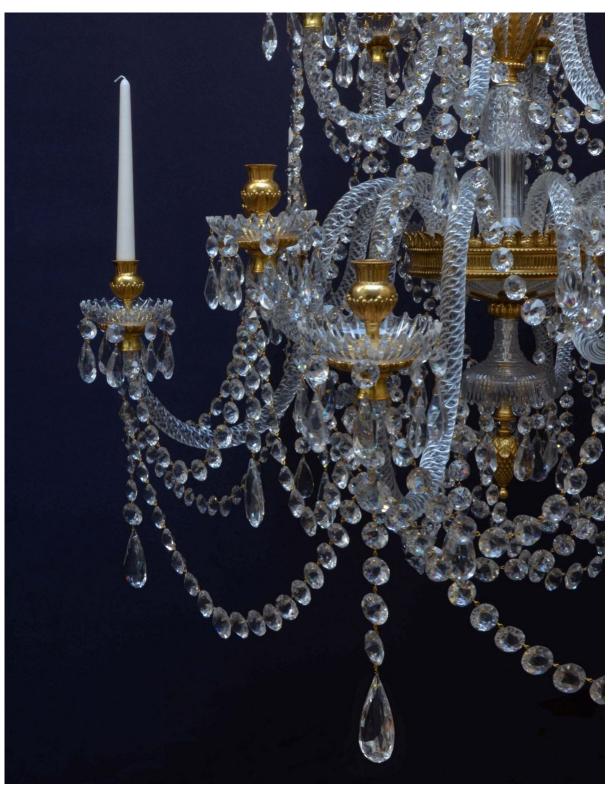

## DENTON 🛹 ANTIQUES

Gilded and cut-glass eighteen branch Chandelier by Perry & Co. 3000c