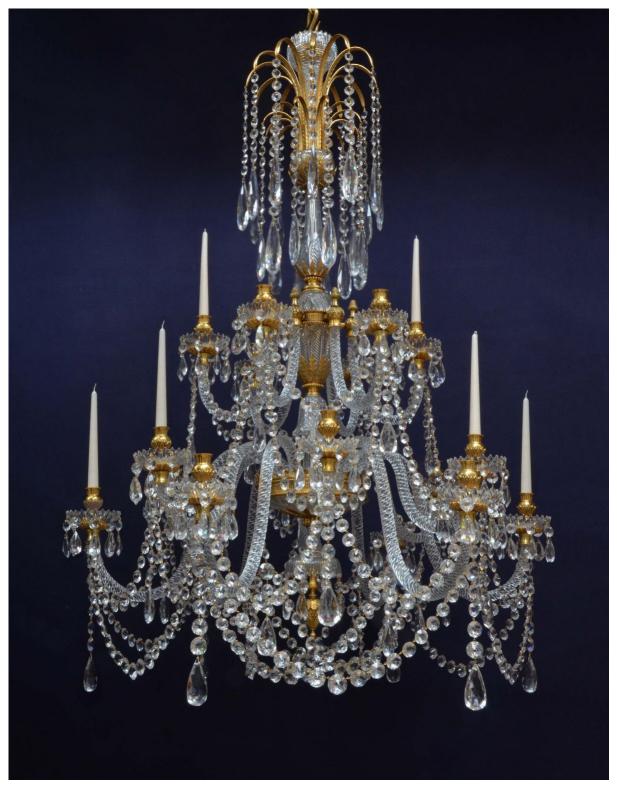

### DENTON 💸 ANTIQUES

Gilded and cut-glass eighteen branch Chandelier by Perry & Co.: with two tiers of leaf fronds dressed with racemes of 'double-star' prisms and long 'pear' pendants; the leaf-cut baluster stem with centre urn bearing upper tier of branches; the two further tiers of branches from body bowl; dressed with festoons of graduated 'double-star' prisms and pear pendants. Circa 1860 and restored.

Height: 63" - 160.0cm Width: 43" - 110.0cm 3000