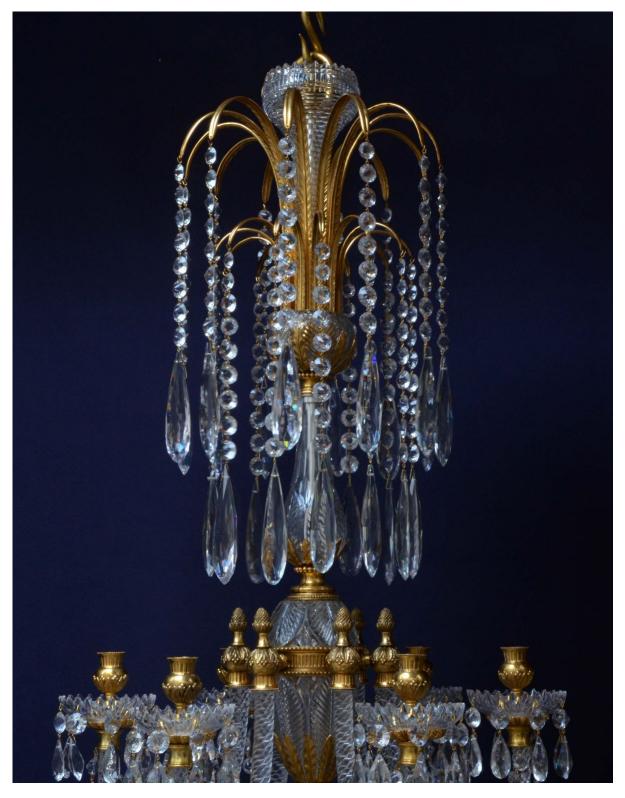

### DENTON 💸 ANTIQUES

Gilded and cut-glass eighteen branch Chandelier by Perry & Co.: with two tiers of leaf fronds dressed with racemes of 'double-star' prisms and long 'pear' pendants; the leaf-cut baluster stem with centre urn bearing upper tier of branches; the two further tiers of branches from body bowl; dressed with festoons of graduated 'double-star' prisms and pear pendants. Circa 1860 and restored.

# DENTON 🥓 ANTIQUES

Gilded and cut-glass eighteen branch Chandelier by Perry & Co. 3000d

## DENTON 🛹 ANTIQUES

Gilded and cut-glass eighteen branch Chandelier by Perry & Co. 3000c

# DENTON 🥓 ANTIQUES

Gilded and cut-glass eighteen branch Chandelier by Perry & Co. 3000c