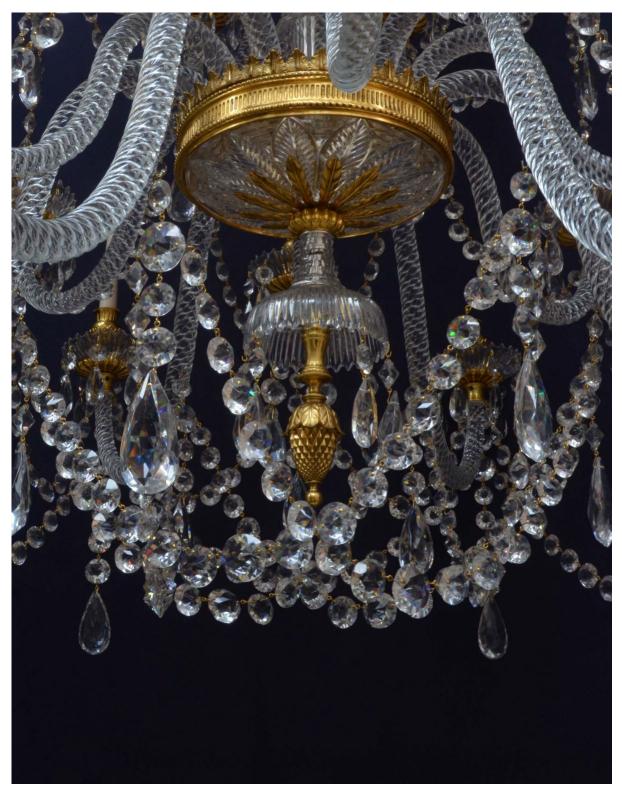

# DENTON 🥓 ANTIQUES

Gilded and cut-glass eighteen branch Chandelier by Perry & Co. 3000d