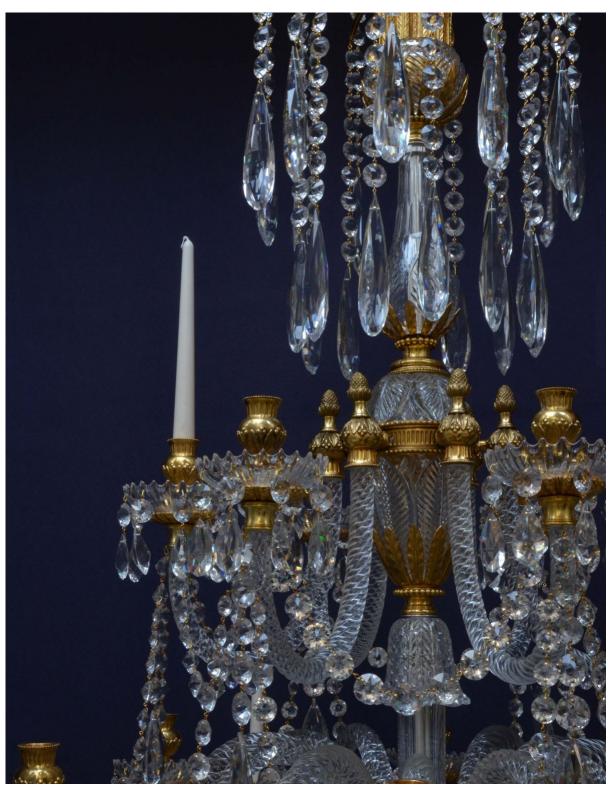

# DENTON 🥓 ANTIQUES

Gilded and cut-glass eighteen branch Chandelier by Perry & Co. 3000d

# DENTON 🥓 ANTIQUES

Gilded and cut-glass eighteen branch Chandelier by Perry & Co. 3000c