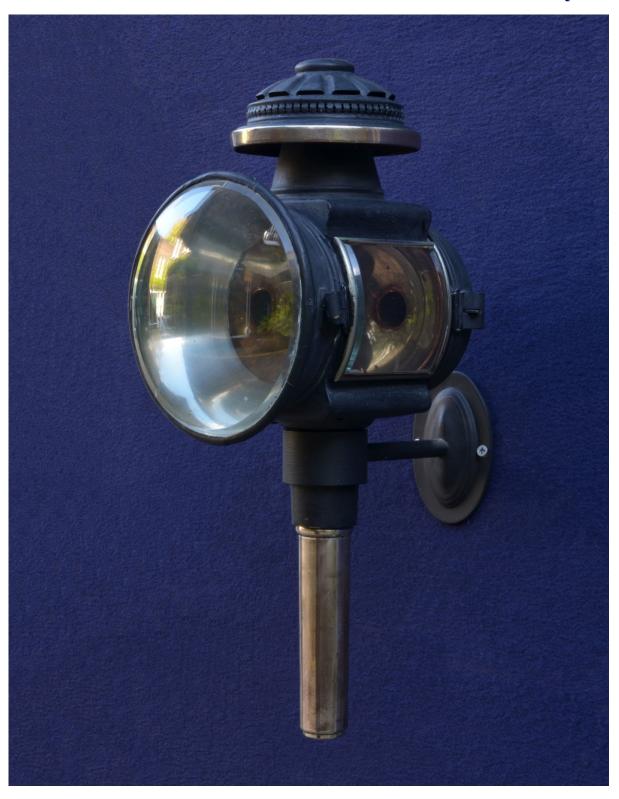

## DENTON 💸 ANTIQUES

Pair of Coach Lanterns with curved glass and domed front lens

1009d