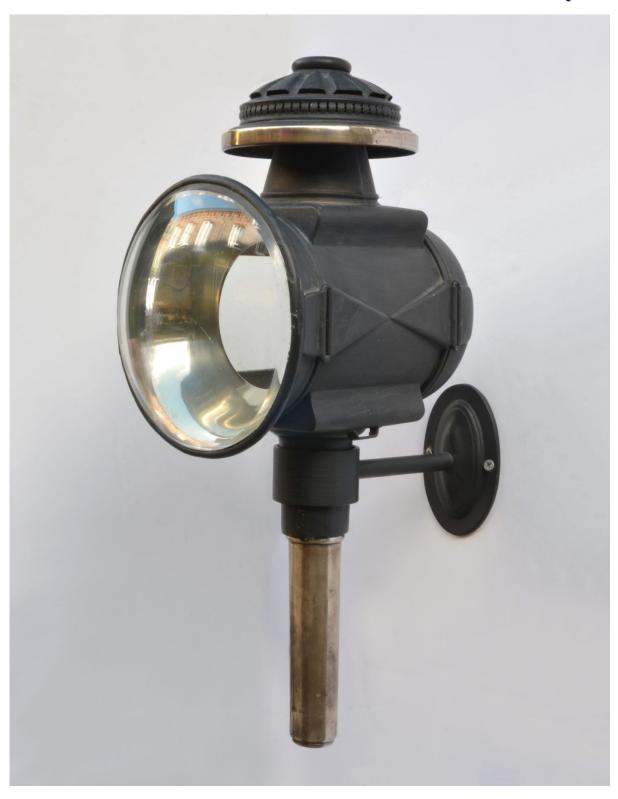

## DENTON 🥓 ANTIQUES

Pair of Coach Lanterns with curved glass and domed front lens

1009c