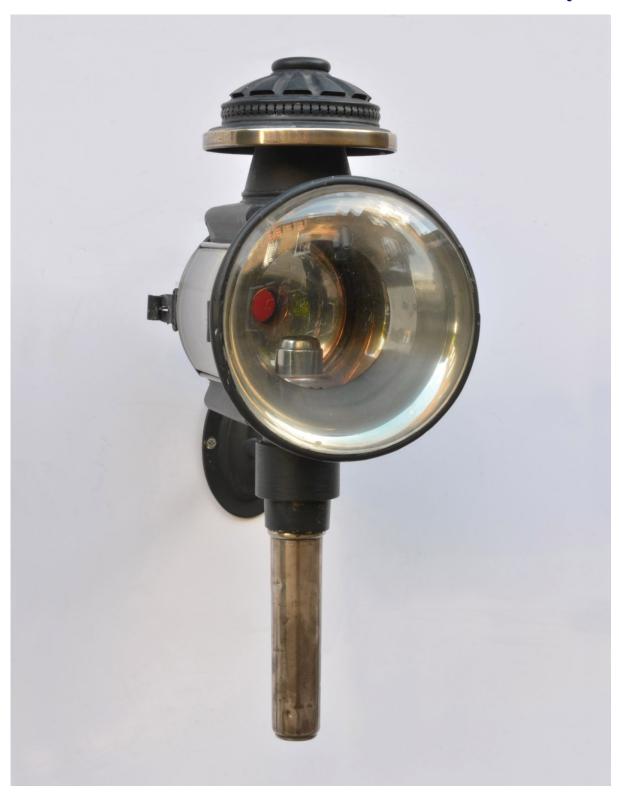

## DENTON 💸 ANTIQUES

Pair of Coach Lanterns with curved glass and domed front lens

1009b