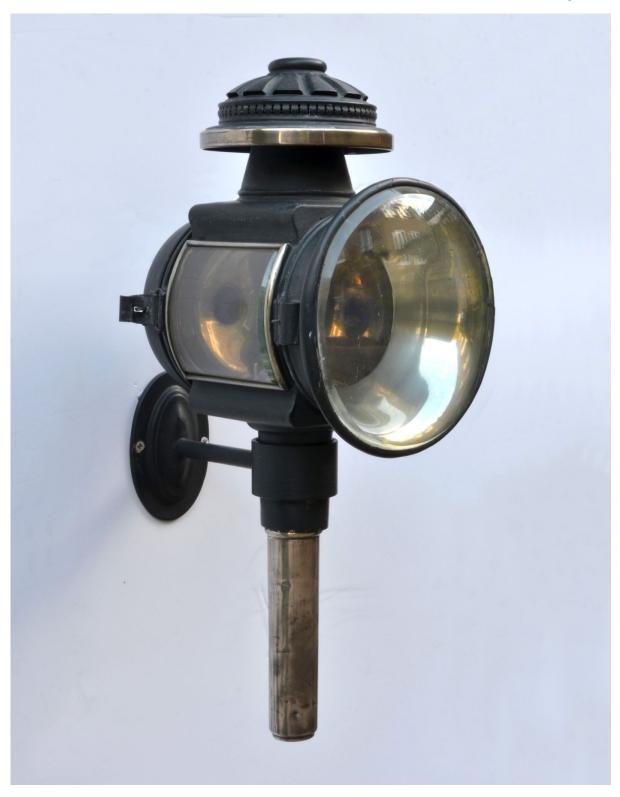

Pair of Coach Lanterns with curved glass and domed front lens: with black lacquered body and very worn silver-plated brass handle, mount, rims, with silver-plated interior. Restored.

1009

Height: 18" - 46.0cm Width: 7" - 18.0cm

Projection: 101/4" - 26.0cm