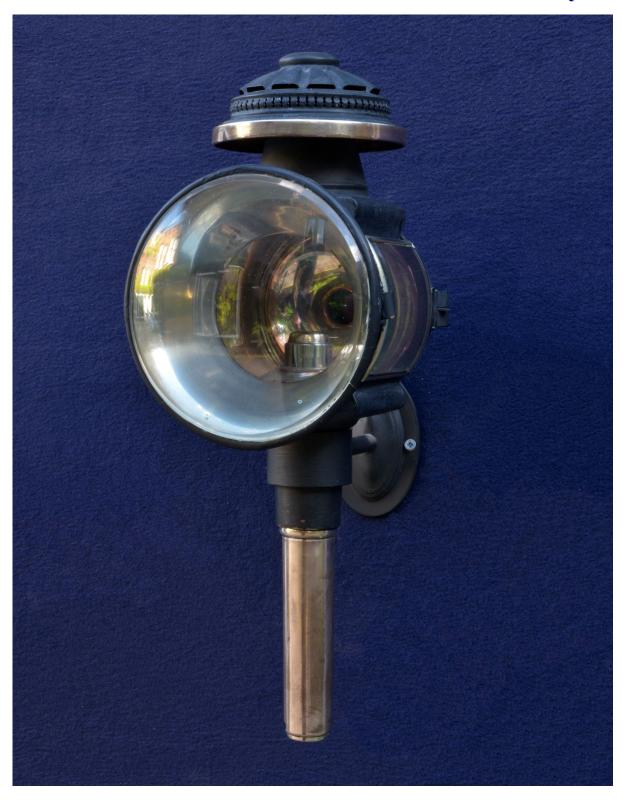

Pair of Coach Lanterns with curved glass and domed front lens: with black lacquered body and very worn silver-plated brass handle, mount, rims, with silver-plated interior. Restored.

1009

Height: 18" - 46.0cm Width: 7" - 18.0cm

## DENTON 💸 ANTIQUES

Pair of Coach Lanterns with curved glass and domed front lens

1009b

## DENTON 🥓 ANTIQUES

Pair of Coach Lanterns with curved glass and domed front lens

1009c

## DENTON 💸 ANTIQUES

Pair of Coach Lanterns with curved glass and domed front lens

1009d

## DENTON 💸 ANTIQUES

Pair of Coach Lanterns with curved glass and domed front lens

1009e