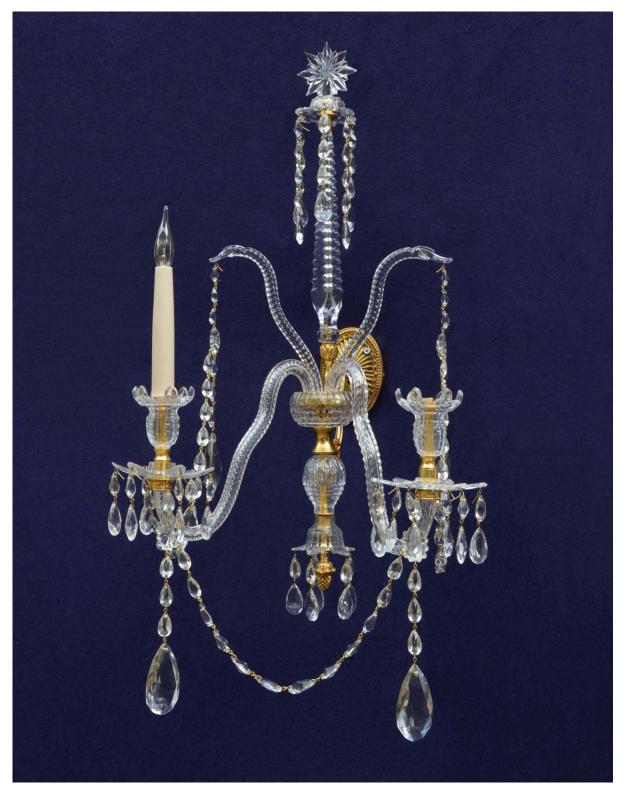

Pair of English 18th Century style twin candle branch cut glass Wall Lights:6279the tall notch-cut spire with star finials; with swan's neck ornaments and a balusterstem; the candle cups, pans and canopies petal-cut, dressed with split-drapery of'chain-pears' and pear-shaped pendants. Circa 1910, restored.'chain-pears'

Height: 30" - 76cm Width: 15" - 38cm Projection : 13" - 33cm

Pair of English 18th Century style twin candle branch cut glass Wall Lights 6279d

Pair of English 18th Century style twin candle branch cut glass Wall Lights 6279c

Pair of English 18th Century style twin candle branch cut glass Wall Lights 6279b

Pair of English 18th Century style twin candle branch cut glass Wall Lights 6279a