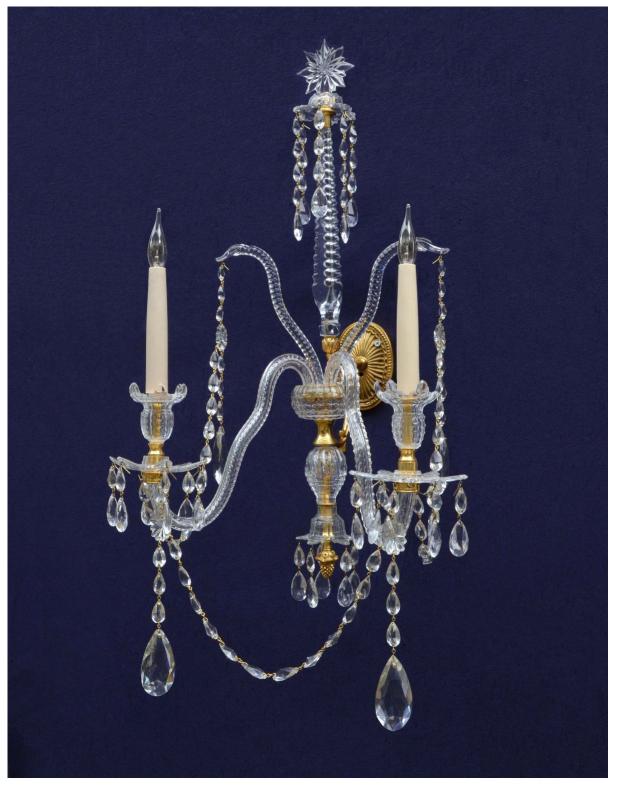

Pair of English 18th Century style twin candle branch cut glass Wall Lights:6279the tall notch-cut spire with star finials; with swan's neck ornaments and a balusterstem; the candle cups, pans and canopies petal-cut, dressed with split-drapery of'chain-pears' and pear-shaped pendants. Circa 1910, restored.'chain-pears'

Height: 30" - 76cm Width: 15" - 38cm Projection : 13" - 33cm

Pair of English 18th Century style twin candle branch cut glass Wall Lights 6279d

Pair of English 18th Century style twin candle branch cut glass Wall Lights 6279c