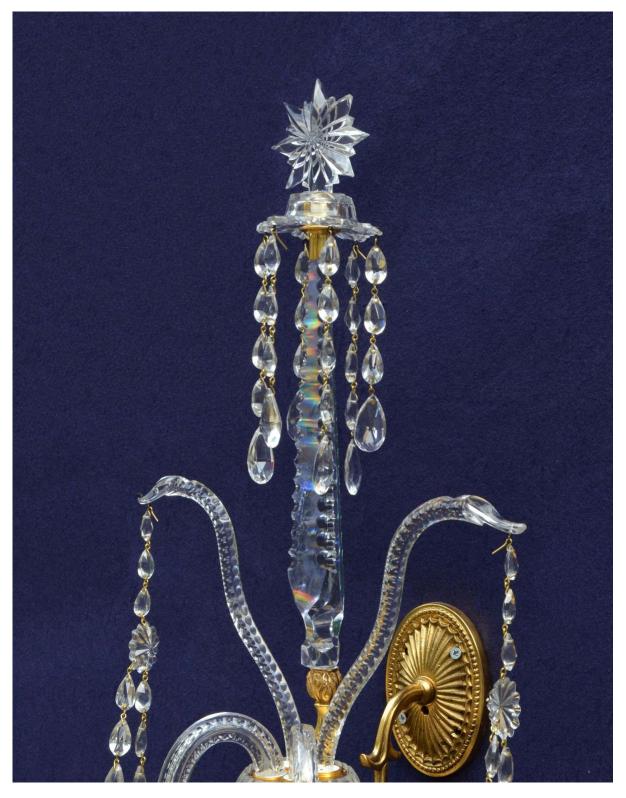

Pair of English 18th Century style twin candle branch cut glass Wall Lights:6279the tall notch-cut spire with star finials; with swan's neck ornaments and a balusterstem; the candle cups, pans and canopies petal-cut, dressed with split-drapery of'chain-pears' and pear-shaped pendants. Circa 1910, restored.'chain-pears'

Height: 30" - 76cm Width: 15" - 38cm Projection : 13" - 33cm

Pair of English 18th Century style twin candle branch cut glass Wall Lights 6279d

Pair of English 18th Century style twin candle branch cut glass Wall Lights 6279c