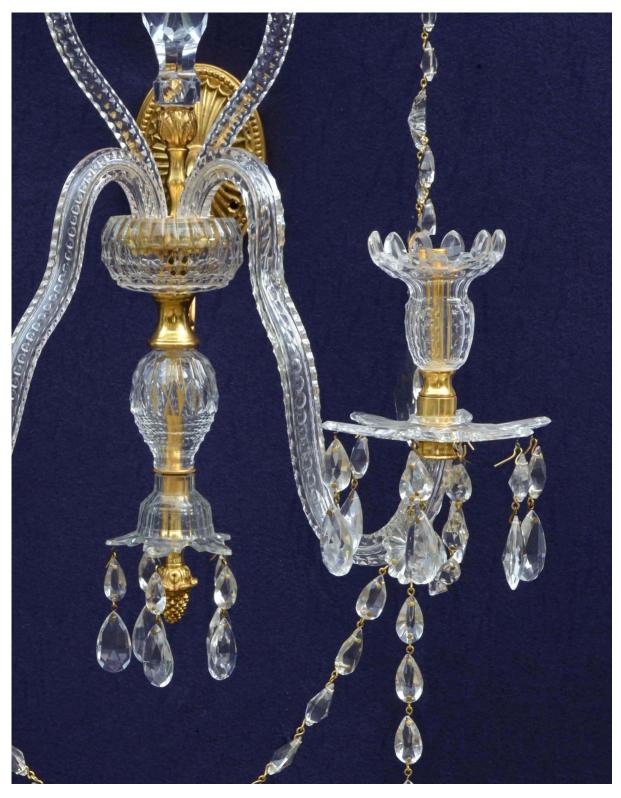

Pair of English 18th Century style twin candle branch cut glass Wall Lights:6279the tall notch-cut spire with star finials; with swan's neck ornaments and a balusterstem; the candle cups, pans and canopies petal-cut, dressed with split-drapery of'chain-pears' and pear-shaped pendants. Circa 1910, restored.'chain-pears'

Height: 30" - 76cm Width: 15" - 38cm Projection : 13" - 33cm

Pair of English 18th Century style twin candle branch cut glass Wall Lights 6279d

Pair of English 18th Century style twin candle branch cut glass Wall Lights 6279c