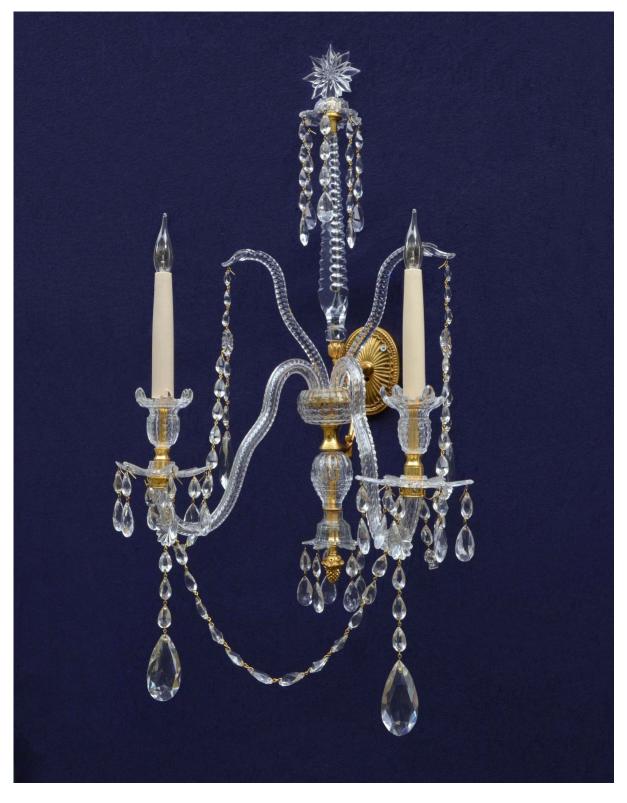

Pair of English 18th Century style twin candle branch cut glass Wall Lights:6279the tall notch-cut spire with star finials; with swan's neck ornaments and a balusterstem; the candle cups, pans and canopies petal-cut, dressed with split-drapery of'chain-pears' and pear-shaped pendants. Circa 1910, restored.'chain-pears'

Height: 30" - 76cm Width: 15" - 38cm Projection : 13" - 33cm

Pair of English 18th Century style twin candle branch cut glass Wall Lights 6279d

Pair of English 18th Century style twin candle branch cut glass Wall Lights 6279c