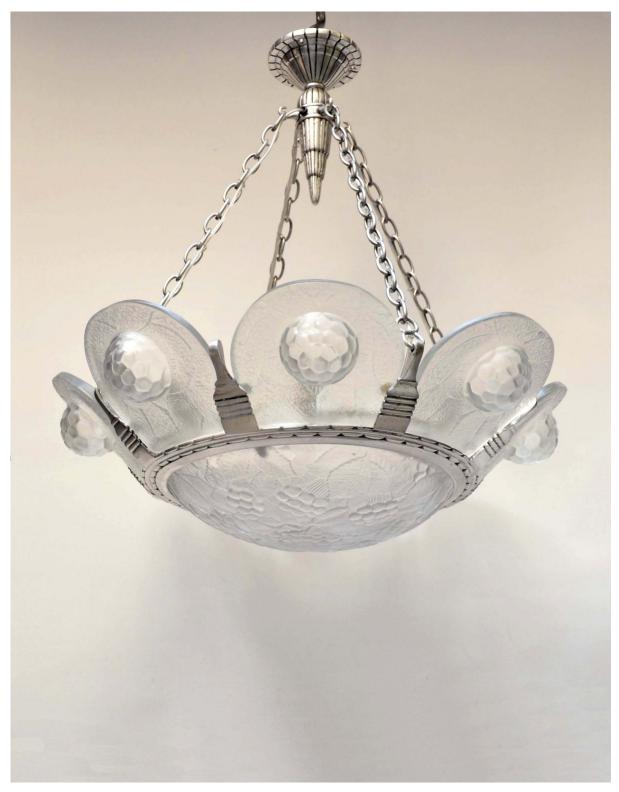

## DENTON 💸 ANTIQUES

Frosted glass Art Deco Ceiling Light by Simonet Freres,

6455

the central frosted dish with stylised leaf-and-berry design, and eight 'petals' with berry clusters; the silver-plated frame, with geometric motifs suspended on four chains from ziggurat boss.

Circa 1925, restored and wired with internal ring of eight lamp holders plus one in the centre.

See related Wall Lights: 4305 Height: 20" - 51.0cm Width: 30" - 76.0cm