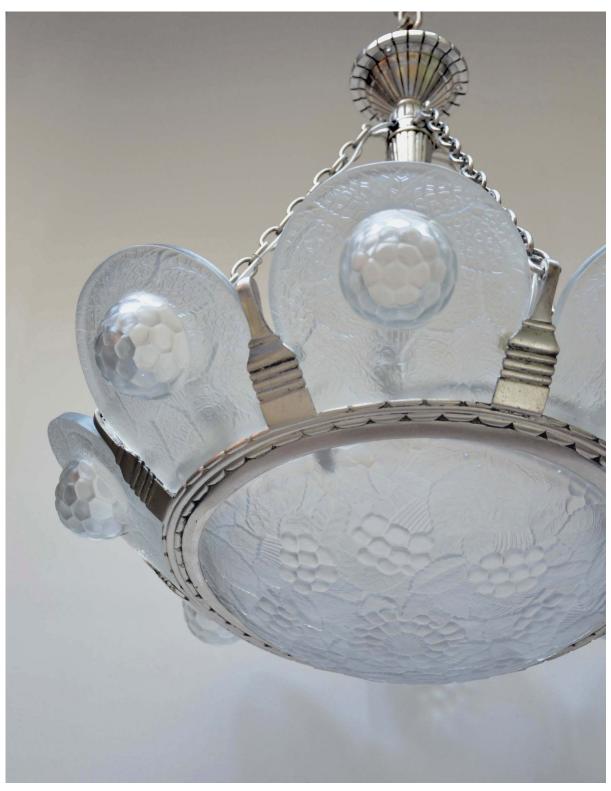

## DENTON 🚿 ANTIQUES

Frosted glass Art Deco Ceiling Light by Simonet Freres

6455d