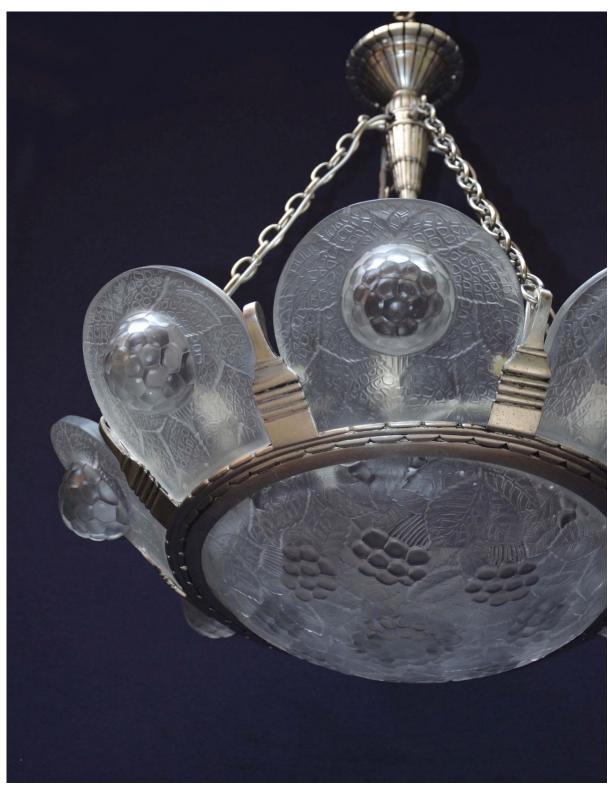

## DENTON 🚿 ANTIQUES

Frosted glass Art Deco Ceiling Light by Simonet Freres

6455b