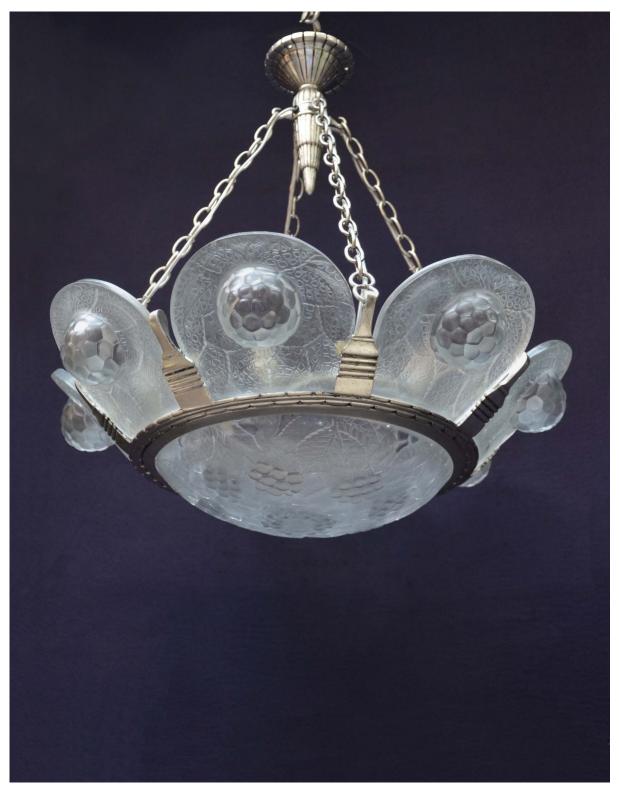

## DENTON 🚿 ANTIQUES

Frosted glass Art Deco Ceiling Light by Simonet Freres

6455