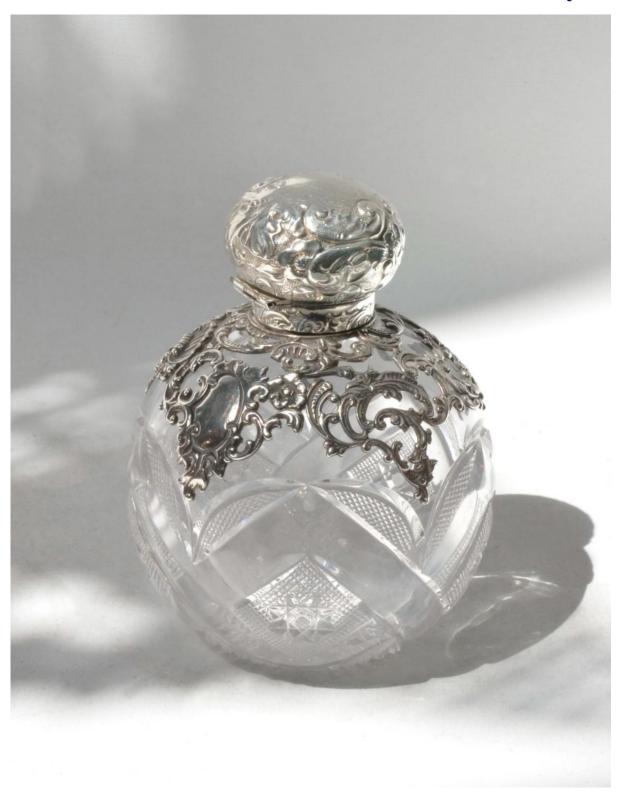

## DENTON X ANTIQUES

Pair of Walsh Walsh cut glass Scent Bottles with ornate silver mounts: cut with bold zig-zag design and fine diamond-cut panels and stars; the repousse hinged lid with inner glass stopper; the deep silver collar pierced with rococo patterns. Silver hallmark for Birmingham, 1910.

6525

Height: 5½" - 14cm Width: 4" - 10cm

## DENTON 🥓 ANTIQUES

Pair of cut glass Scent Bottles with ornate silver mounts, 1910

6525b