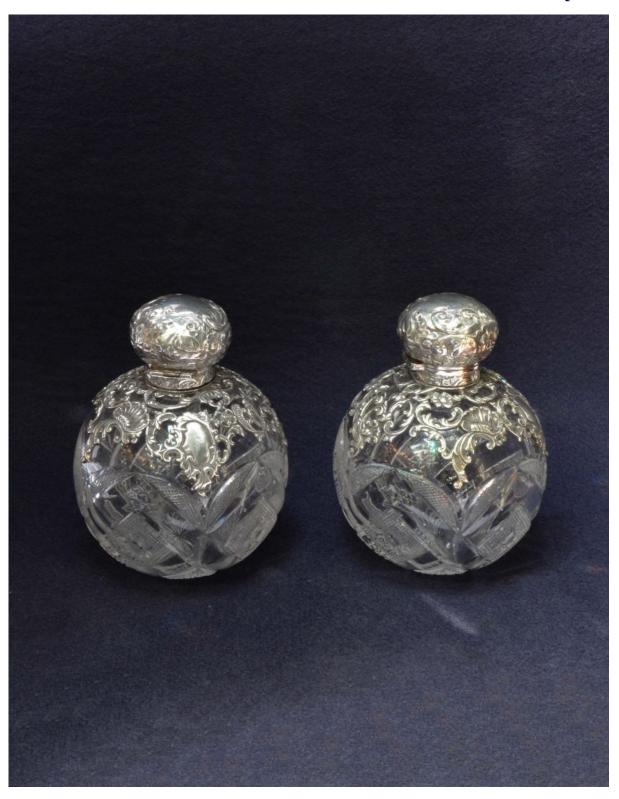

## DENTON X ANTIQUES

Pair of Walsh Walsh cut glass Scent Bottles with ornate silver mounts: cut with bold zig-zag design and fine diamond-cut panels and stars; the repousse hinged lid with inner glass stopper; the deep silver collar pierced with rococo patterns. Silver hallmark for Birmingham, 1910.

6525

Height: 5½" - 14cm Width: 4" - 10cm

## DENTON 💸 ANTIQUES

Pair of cut glass Scent Bottles with ornate silver mounts, 1910

6525d