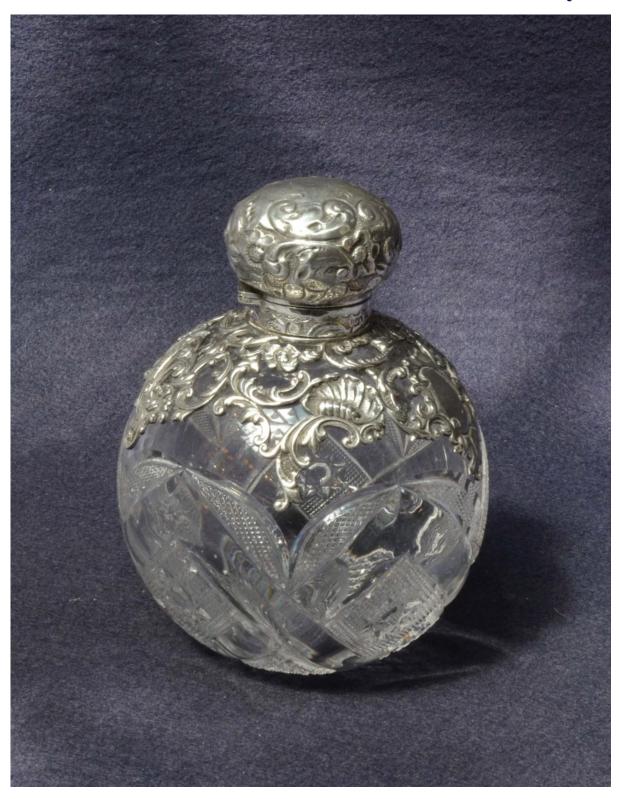

## DENTON X ANTIQUES

Pair of Walsh Walsh cut glass Scent Bottles with ornate silver mounts: cut with bold zig-zag design and fine diamond-cut panels and stars; the repousse hinged lid with inner glass stopper; the deep silver collar pierced with rococo patterns. Silver hallmark for Birmingham, 1910.

6525

Height: 5½" - 14cm Width: 4" - 10cm

## DENTON 💸 ANTIQUES

Pair of cut glass Scent Bottles with ornate silver mounts, 1910

6525d