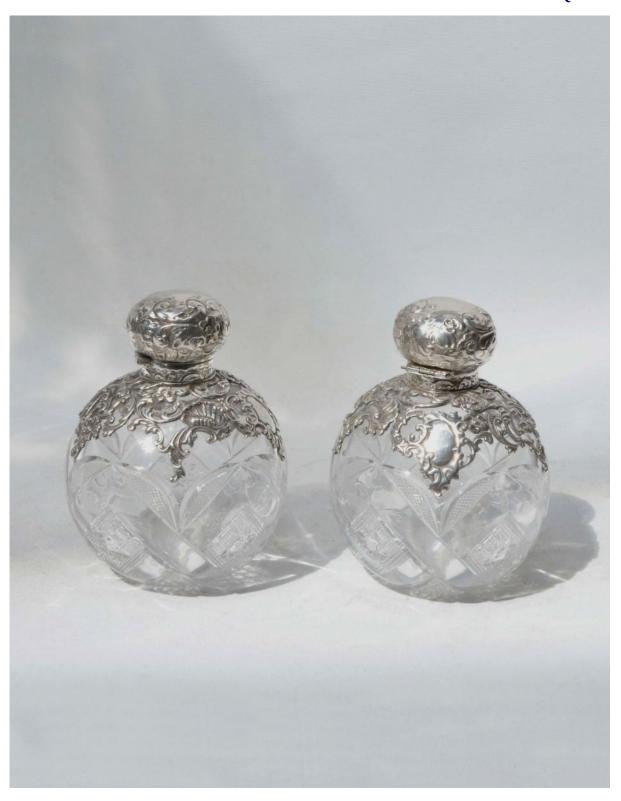

## DENTON X ANTIQUES

Pair of Walsh Walsh cut glass Scent Bottles with ornate silver mounts: cut with bold zig-zag design and fine diamond-cut panels and stars; the repousse hinged lid with inner glass stopper; the deep silver collar pierced with rococo patterns. Silver hallmark for Birmingham, 1910.

6525

Height: 5½" - 14cm Width: 4" - 10cm

## DENTON 💸 ANTIQUES

Pair of cut glass Scent Bottles with ornate silver mounts, 1910

6525