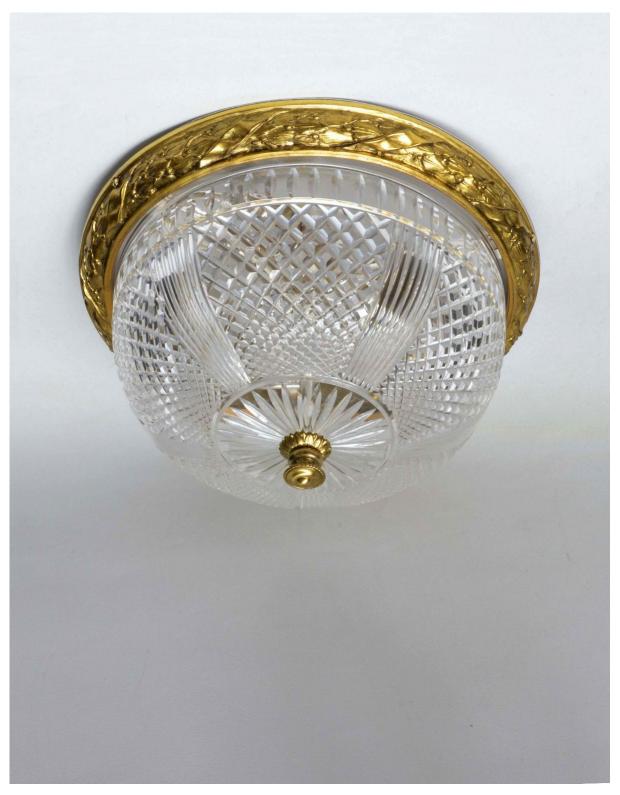

## DENTON 🚿 ANTIQUES

1920s cut glass Plafonnier with gilt-lacquered laurel-leaf mount

6567b