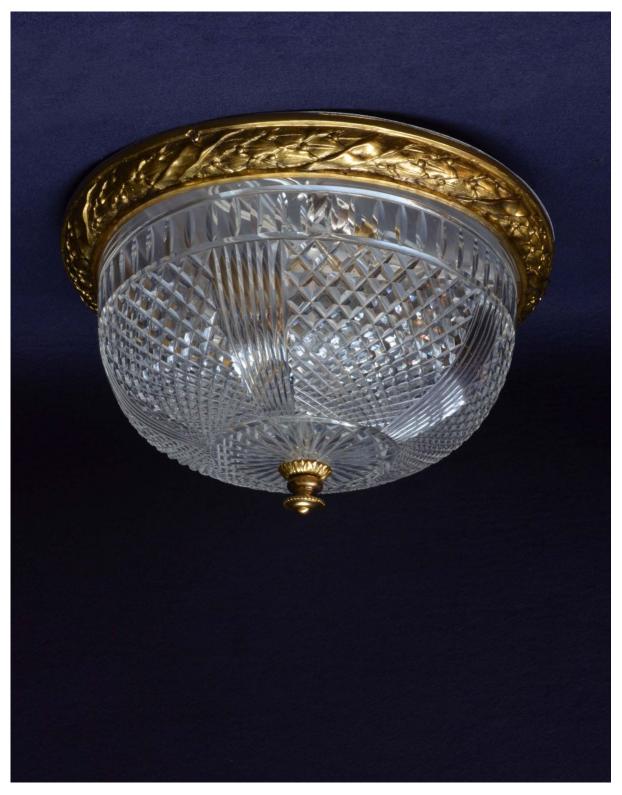

## DENTON 🚿 ANTIQUES

1920s cut glass Plafonnier with gilt-lacquered laurel-leaf mount

6567c