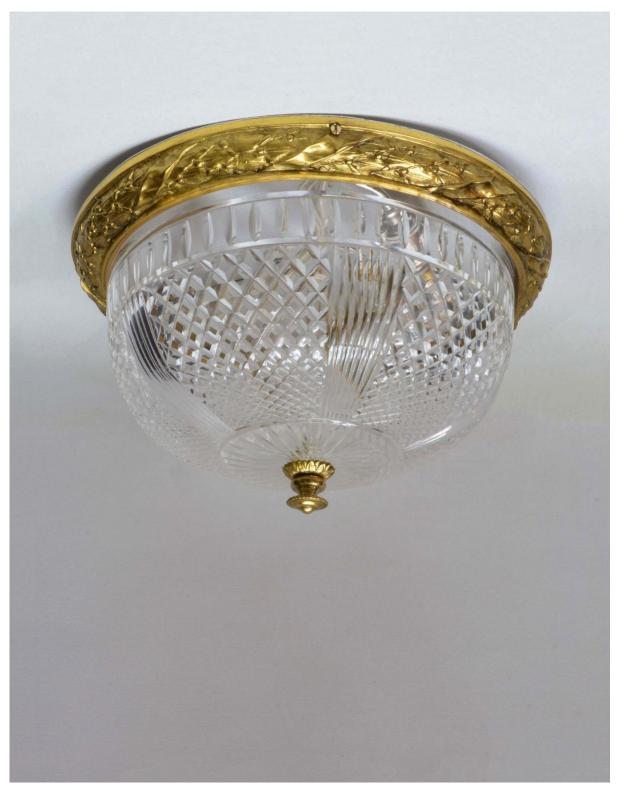

## DENTON 💸 ANTIQUES

1920s cut glass Plafonnier with gilt-lacquered laurel-leaf mount: the semi-spherical shade with alternate sections of diamond and fan-shaped cutting, with a top band of slice cutting and a star-cut base; the laurel leaf mount bound with ribbon, and a small pointed finial. English, restored and fitted with interior lights.

Height: 7½" - 19.0cm Width: 13" - 33.0cm 6567