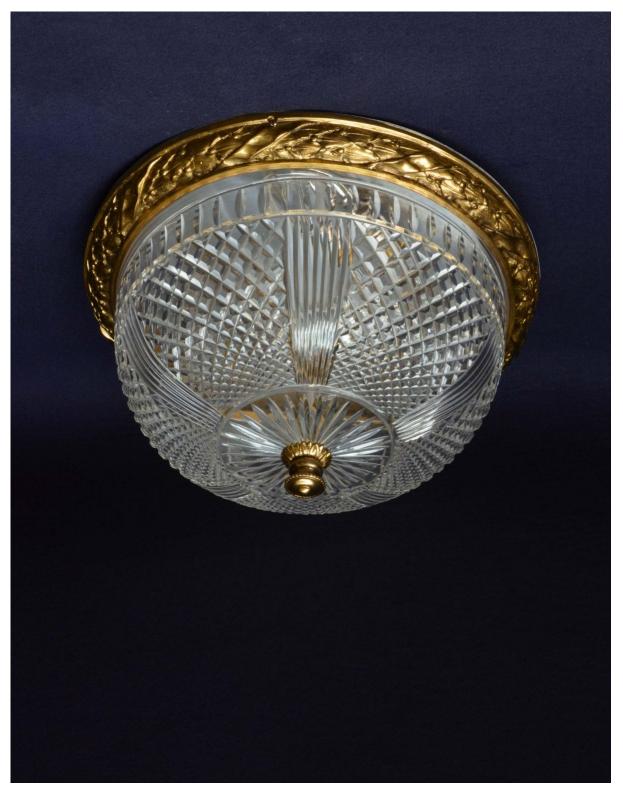

## DENTON 🚿 ANTIQUES

1920s cut glass Plafonnier with gilt-lacquered laurel-leaf mount

6567d