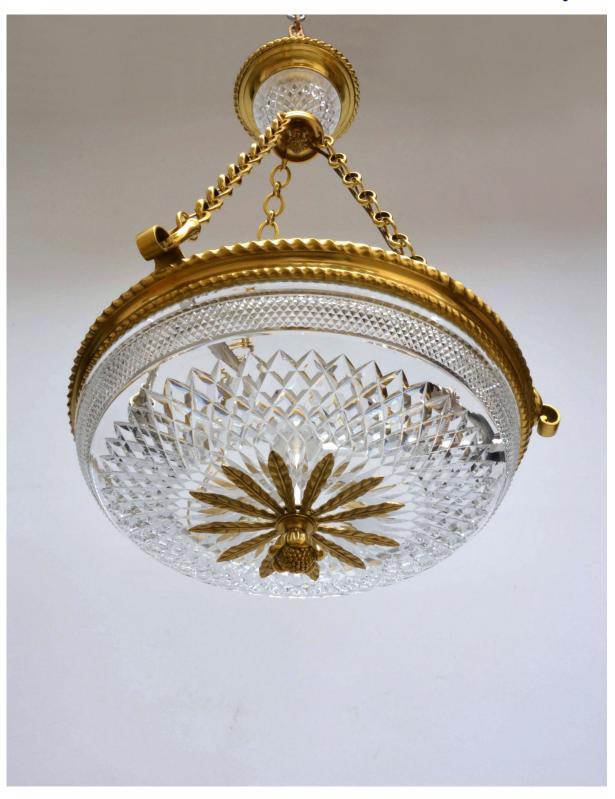

1920s fine cut glass Ceiling Bowl with classical mount: with bold diamond cutting within a band of fine diamond cutting; the gilt-bronze mount with rope twist borders and cut glass boss above; the acanthus bud finial in palmate leaf surround; with interior lights.

6625h

1920s fine cut glass Ceiling Bowl with classical mount

6625c

1920s fine cut glass Ceiling Bowl with classical mount

6625d

1920s fine cut glass Ceiling Bowl with classical mount

6625

1920s fine cut glass Ceiling Bowl with classical mount