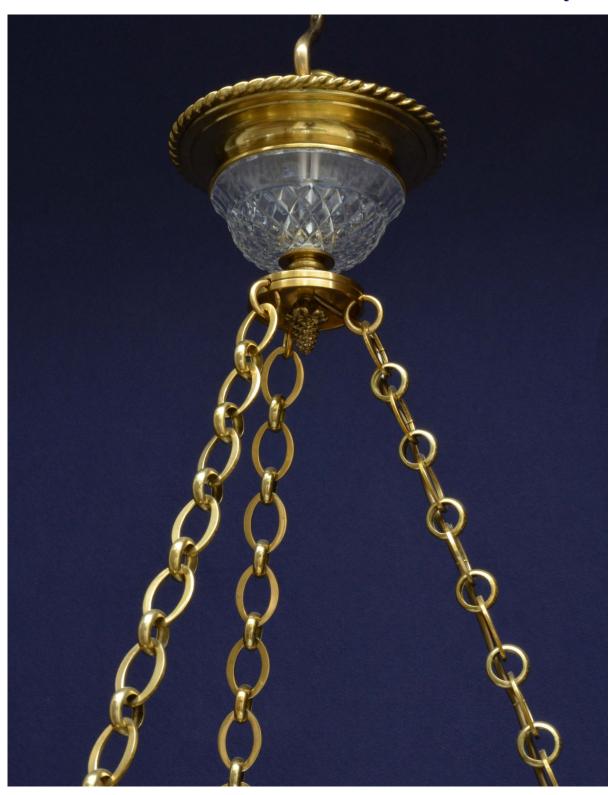

1920s fine cut glass Ceiling Bowl with classical mount: with bold diamond cutting within a band of fine diamond cutting; the gilt-bronze mount with rope twist borders and cut glass boss above; the acanthus bud finial in palmate leaf surround; with interior lights.

6625b