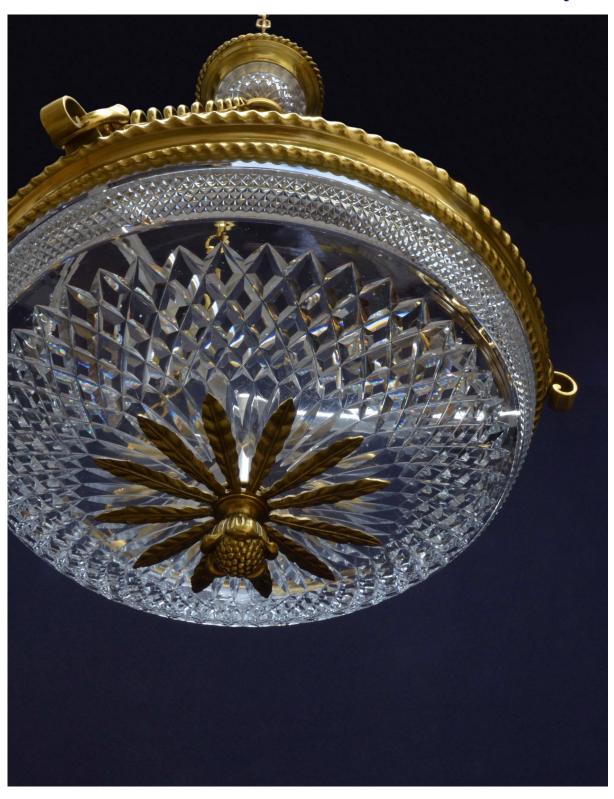

1920s fine cut glass Ceiling Bowl with classical mount: with bold diamond cutting within a band of fine diamond cutting; the gilt-bronze mount with rope twist borders and cut glass boss above; the acanthus bud finial in palmate leaf surround; with interior lights.

6625h

1920s fine cut glass Ceiling Bowl with classical mount

6625c

1920s fine cut glass Ceiling Bowl with classical mount

6625d

1920s fine cut glass Ceiling Bowl with classical mount

6625

1920s fine cut glass Ceiling Bowl with classical mount