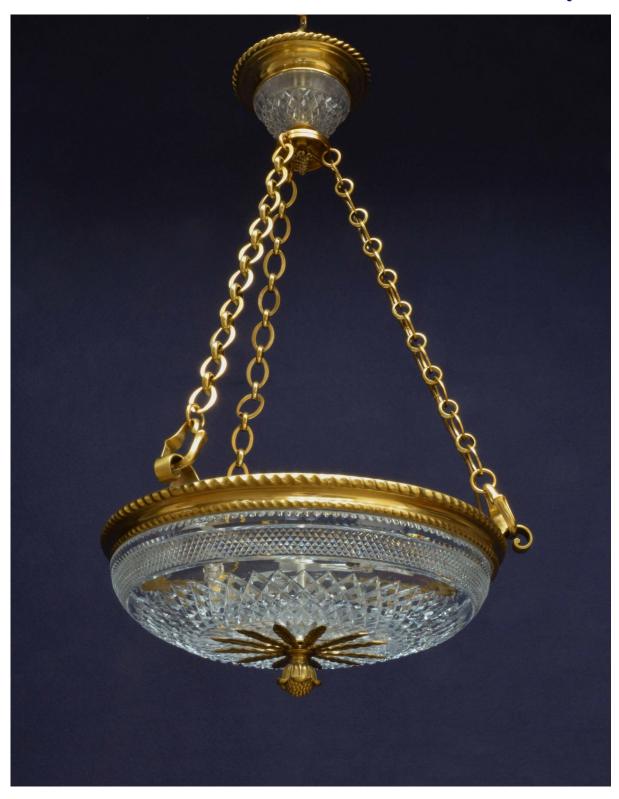

1920s fine cut glass Ceiling Bowl with classical mount: with bold diamond cutting within a band of fine diamond cutting; the gilt-bronze mount with rope twist borders and cut glass boss above; the acanthus bud finial in palmate leaf surround; with interior lights.

6625

Height: 35" - 89.0cm Width: 201/2" - 52.0cm

1920s fine cut glass Ceiling Bowl with classical mount

6625f

1920s fine cut glass Ceiling Bowl with classical mount

6625g

1920s fine cut glass Ceiling Bowl with classical mount