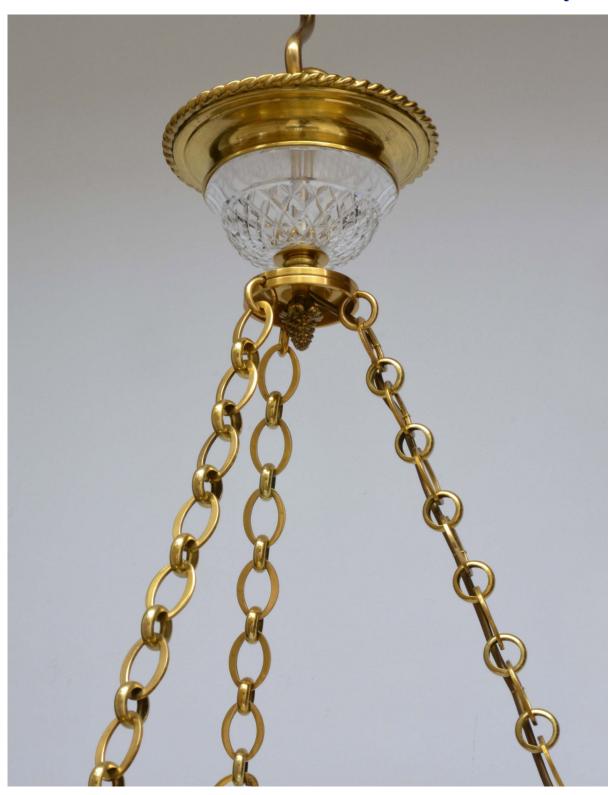

1920s fine cut glass Ceiling Bowl with classical mount: with bold diamond cutting within a band of fine diamond cutting; the gilt-bronze mount with rope twist borders and cut glass boss above; the acanthus bud finial in palmate leaf surround; with interior lights.

6625

Height: 35" - 89.0cm Width: 201/2" - 52.0cm

1920s fine cut glass Ceiling Bowl with classical mount

6625f

1920s fine cut glass Ceiling Bowl with classical mount

6625g

1920s fine cut glass Ceiling Bowl with classical mount