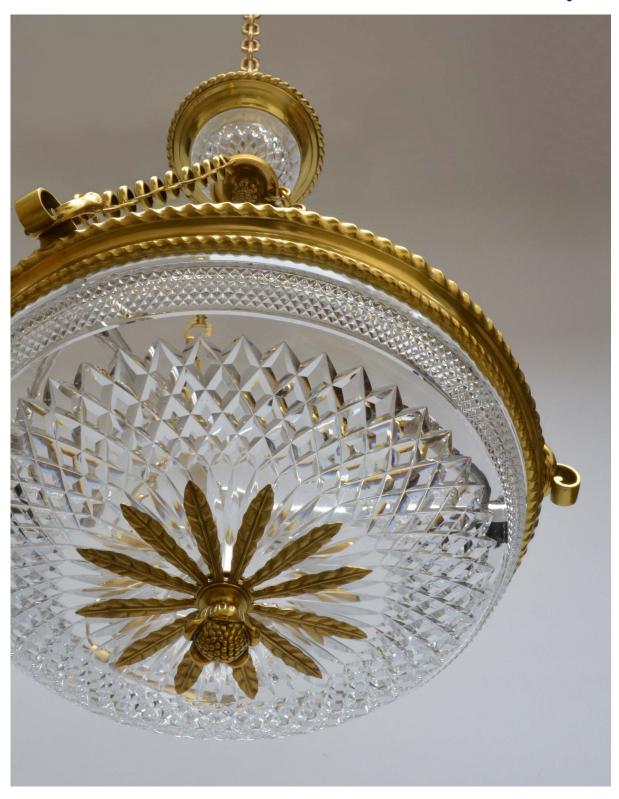

1920s fine cut glass Ceiling Bowl with classical mount: with bold diamond cutting within a band of fine diamond cutting; the gilt-bronze mount with rope twist borders and cut glass boss above; the acanthus bud finial in palmate leaf surround; with interior lights.

6625h

1920s fine cut glass Ceiling Bowl with classical mount

6625c

1920s fine cut glass Ceiling Bowl with classical mount

6625d

1920s fine cut glass Ceiling Bowl with classical mount

6625

1920s fine cut glass Ceiling Bowl with classical mount