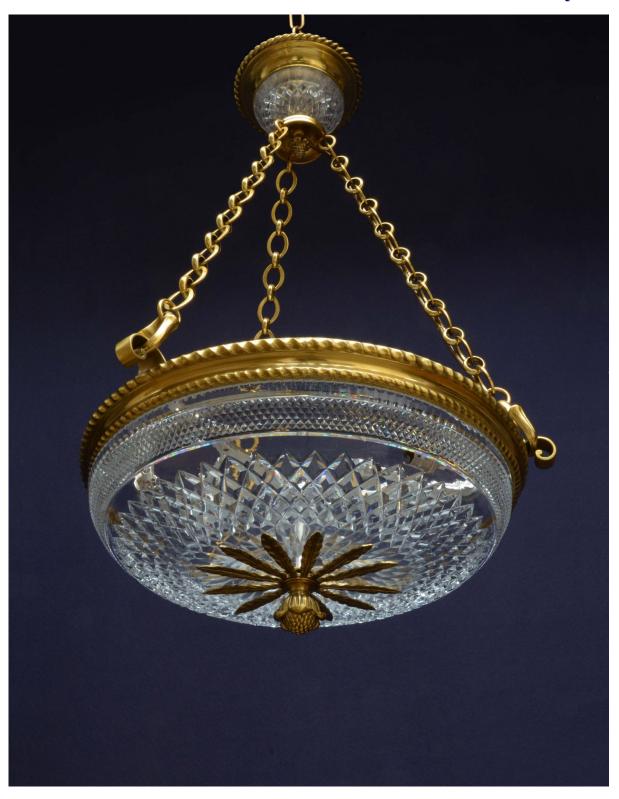

1920s fine cut glass Ceiling Bowl with classical mount: with bold diamond cutting within a band of fine diamond cutting; the gilt-bronze mount with rope twist borders and cut glass boss above; the acanthus bud finial in palmate leaf surround; with interior lights.

6625

Height: 35" - 89.0cm Width: 201/2" - 52.0cm

1920s fine cut glass Ceiling Bowl with classical mount

6625f

1920s fine cut glass Ceiling Bowl with classical mount

6625g

1920s fine cut glass Ceiling Bowl with classical mount