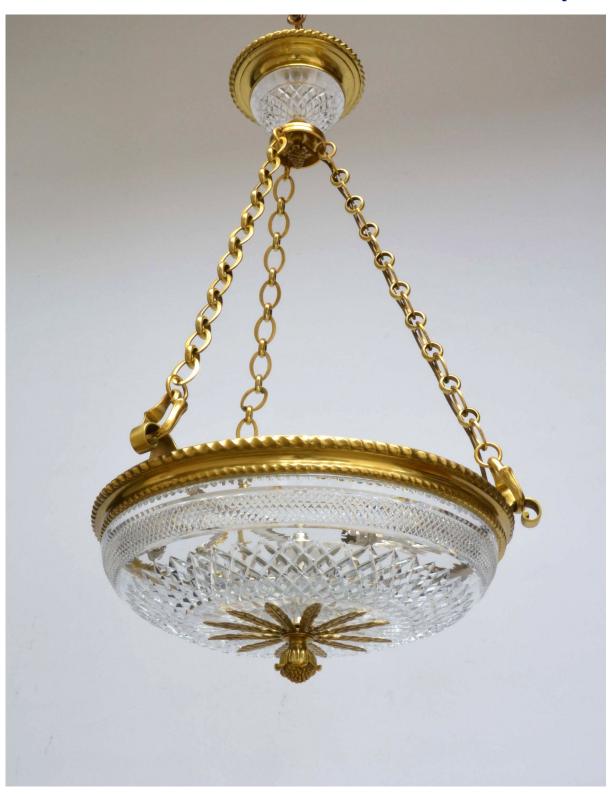

1920s fine cut glass Ceiling Bowl with classical mount: with bold diamond cutting within a band of fine diamond cutting; the gilt-bronze mount with rope twist borders and cut glass boss above; the acanthus bud finial in palmate leaf surround; with interior lights.

6625

Height: 35" - 89.0cm Width: 201/2" - 52.0cm

1920s fine cut glass Ceiling Bowl with classical mount

6625f

1920s fine cut glass Ceiling Bowl with classical mount

6625g

1920s fine cut glass Ceiling Bowl with classical mount