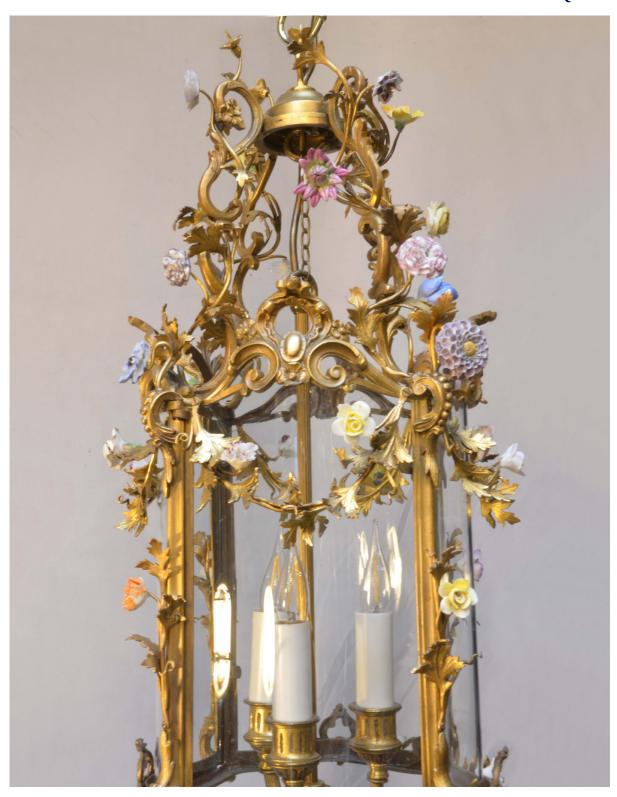

French gilded bronze leafy Lantern with porcelain flowers: the serpentine-sided lantern with leafy tendrils dressed all over with a variety of Sevres style porcelain flowers, hand painted in naturalistic colours; with interior three-way chandelier and trefoil top loop.

Circa 1910, most of the flowers dating from the 18th Century.

Height: 22" - 56.0cm Width: 11" - 28.0cm

> www.denton-antiques.co.uk T: 44 (0)20 7229 5866

6707

French gilded bronze leafy Lantern with porcelain flowers