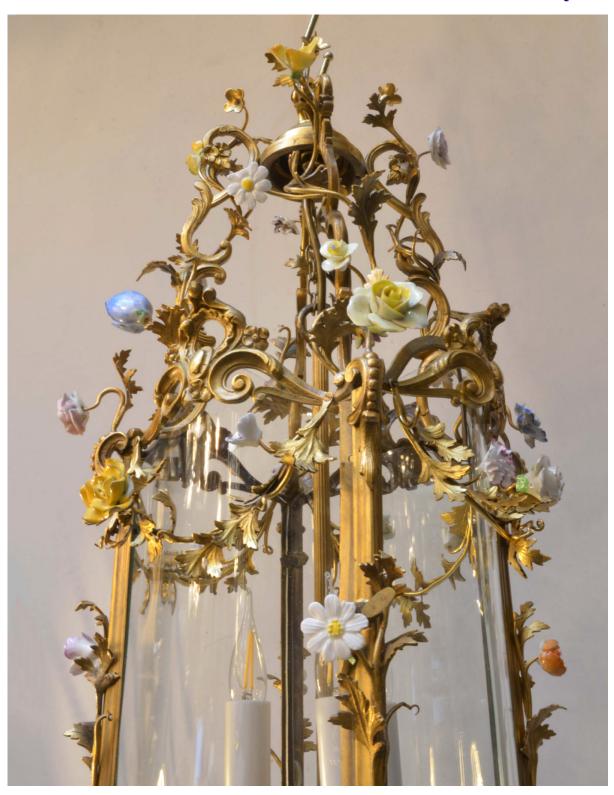

6707e

French gilded bronze leafy Lantern with porcelain flowers

6707f

French gilded bronze leafy Lantern with porcelain flowers

6707g

French gilded bronze leafy Lantern with porcelain flowers

6707h

French gilded bronze leafy Lantern with porcelain flowers