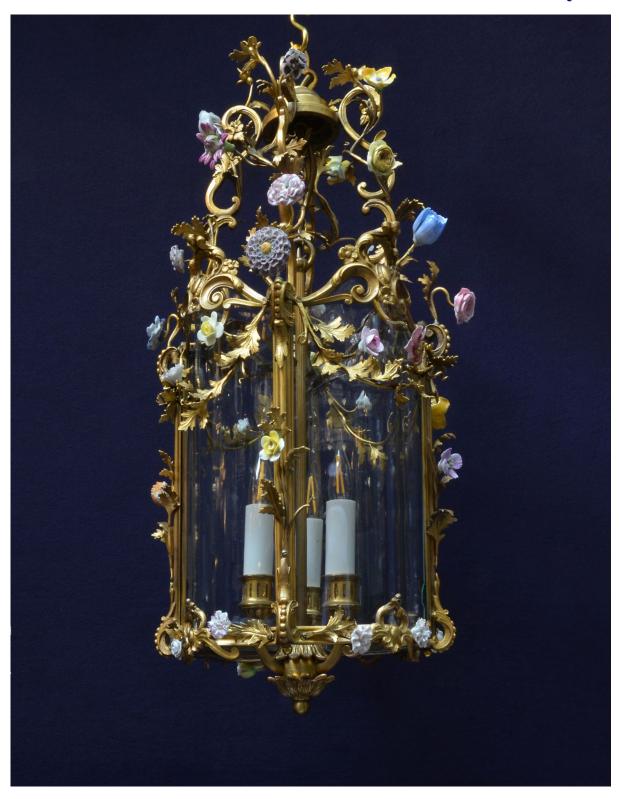

French gilded bronze leafy Lantern with porcelain flowers: the serpentine-sided lantern with leafy tendrils dressed all over with a variety of Sevres style porcelain flowers, hand painted in naturalistic colours; with interior three-way chandelier and trefoil top loop.

Circa 1910, most of the flowers dating from the 18th Century.

Height: 22" - 56.0cm Width: 11" - 28.0cm

> www.denton-antiques.co.uk T: 44 (0)20 7229 5866

6707

French gilded bronze leafy Lantern with porcelain flowers