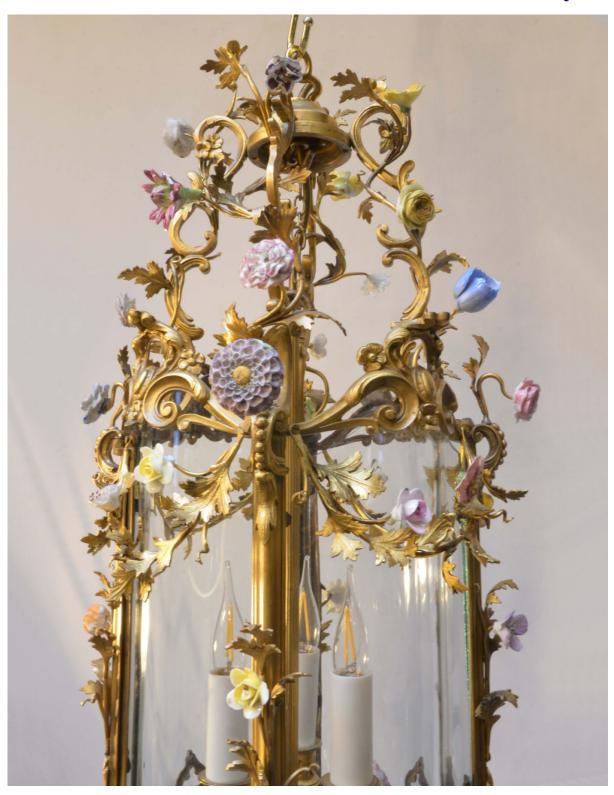

6707e

French gilded bronze leafy Lantern with porcelain flowers

6707f

French gilded bronze leafy Lantern with porcelain flowers

6707g

French gilded bronze leafy Lantern with porcelain flowers

6707h

French gilded bronze leafy Lantern with porcelain flowers