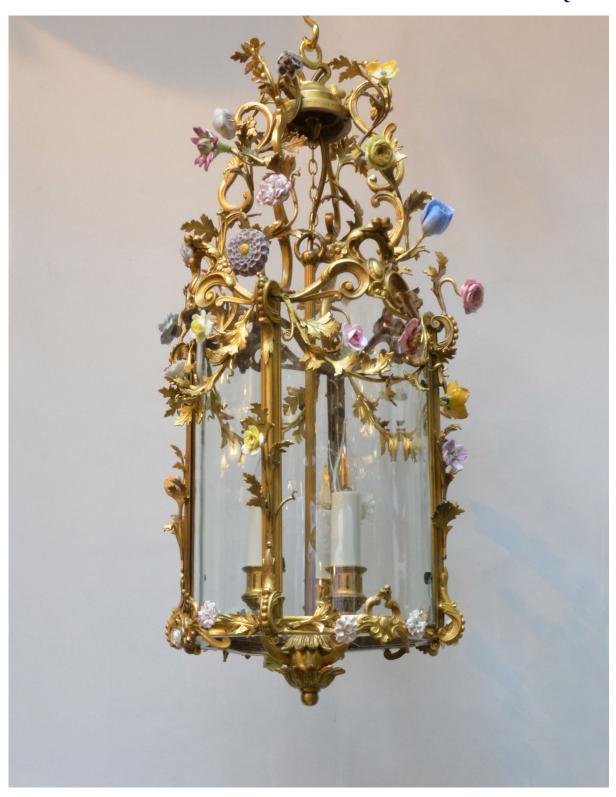

French gilded bronze leafy Lantern with porcelain flowers: the serpentine-sided lantern with leafy tendrils dressed all over with a variety of Sevres style porcelain flowers, hand painted in naturalistic colours; with interior three-way chandelier and trefoil top loop.

Circa 1910, most of the flowers dating from the 18th Century.

Height: 22" - 56.0cm Width: 11" - 28.0cm

> www.denton-antiques.co.uk T: 44 (0)20 7229 5866

6707

French gilded bronze leafy Lantern with porcelain flowers