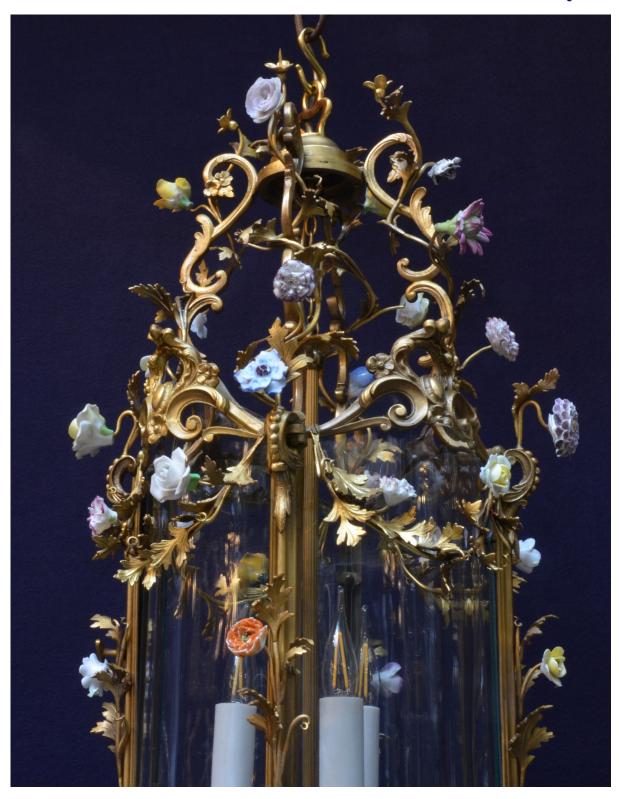

6707i

French gilded bronze leafy Lantern with porcelain flowers

6707b

French gilded bronze leafy Lantern with porcelain flowers

6707d

French gilded bronze leafy Lantern with porcelain flowers

6707c