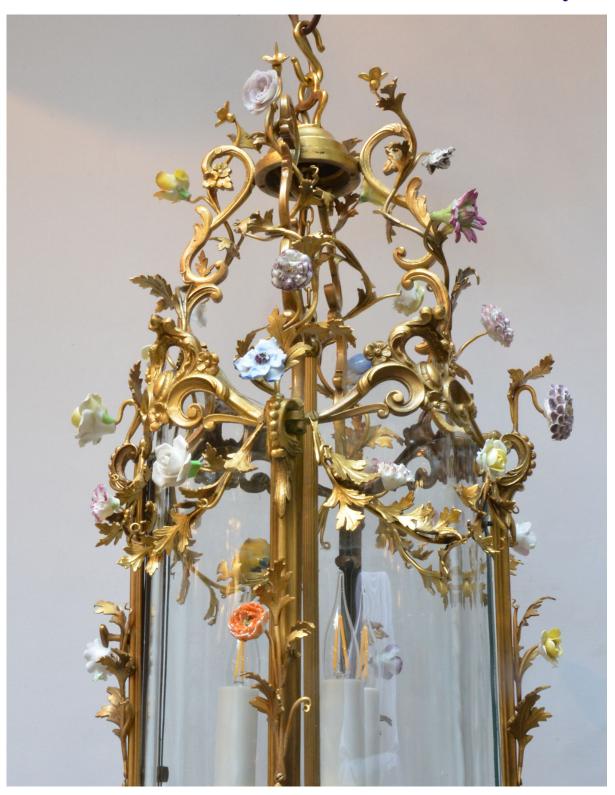

6707e

French gilded bronze leafy Lantern with porcelain flowers

6707f

French gilded bronze leafy Lantern with porcelain flowers

6707g

French gilded bronze leafy Lantern with porcelain flowers

6707h

French gilded bronze leafy Lantern with porcelain flowers