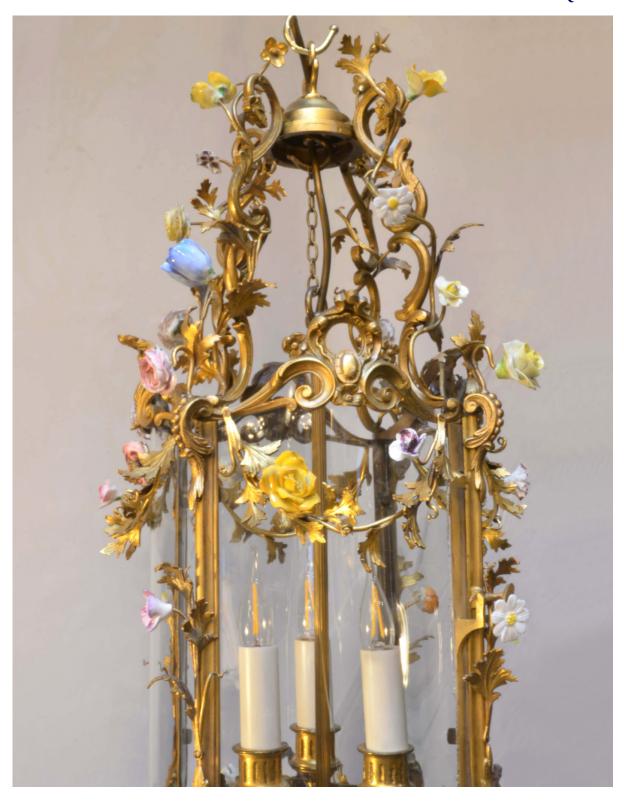

6707i

French gilded bronze leafy Lantern with porcelain flowers

6707b

French gilded bronze leafy Lantern with porcelain flowers

6707d

French gilded bronze leafy Lantern with porcelain flowers

6707c