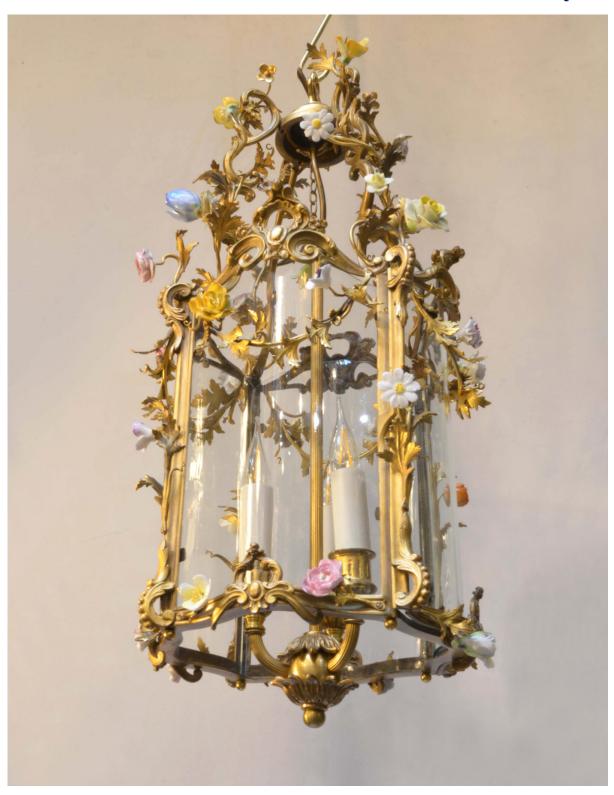

6707e

French gilded bronze leafy Lantern with porcelain flowers

6707f

French gilded bronze leafy Lantern with porcelain flowers

6707g

French gilded bronze leafy Lantern with porcelain flowers

6707h

French gilded bronze leafy Lantern with porcelain flowers