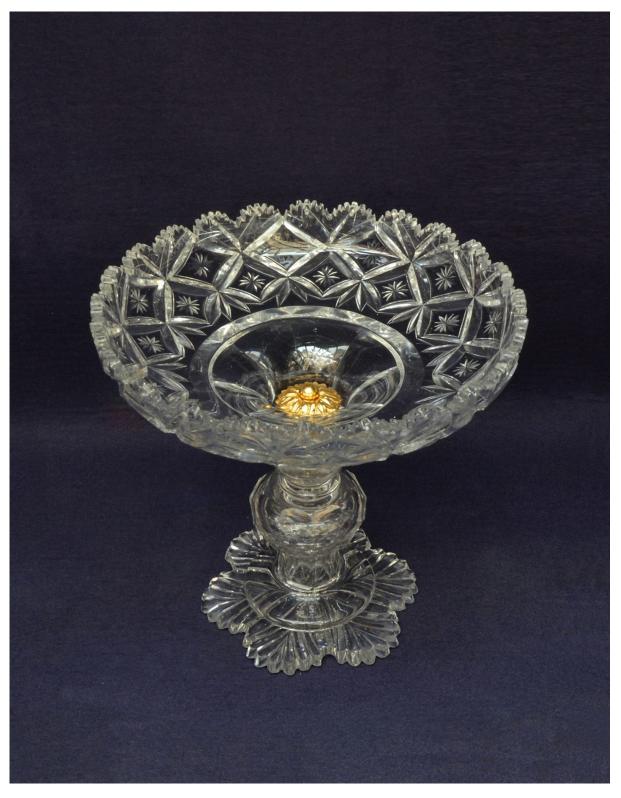

### DENTON 🥓 ANTIQUES

English cut glass Tazza with gilded mount and fan-shaped decoration

6770d