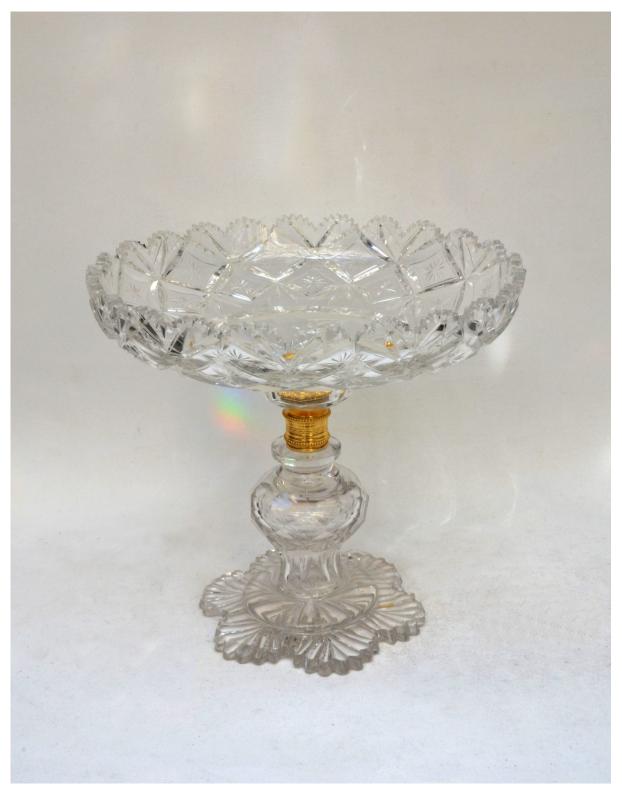

### DENTON 💸 ANTIQUES

6770

English cut glass Tazza with gilded mount and fan-shaped decoration: the bowl with centre gilded flower boss and deep band of diagonal cross- and starburst cutting; the raised rim cut with fan shapes and serrated edge; with faceted baluster stem and spread foot also with fan cutting. Stourbridge, circa 1840.

Height: 10" - 25.0cm Width: 10<sup>1</sup>/<sub>2</sub>" - 27.0cm

# DENTON 🥓 ANTIQUES

English cut glass Tazza with gilded mount and fan-shaped decoration

www.denton-antiques.co.uk T: 44 (0)20 7229 5866

6770