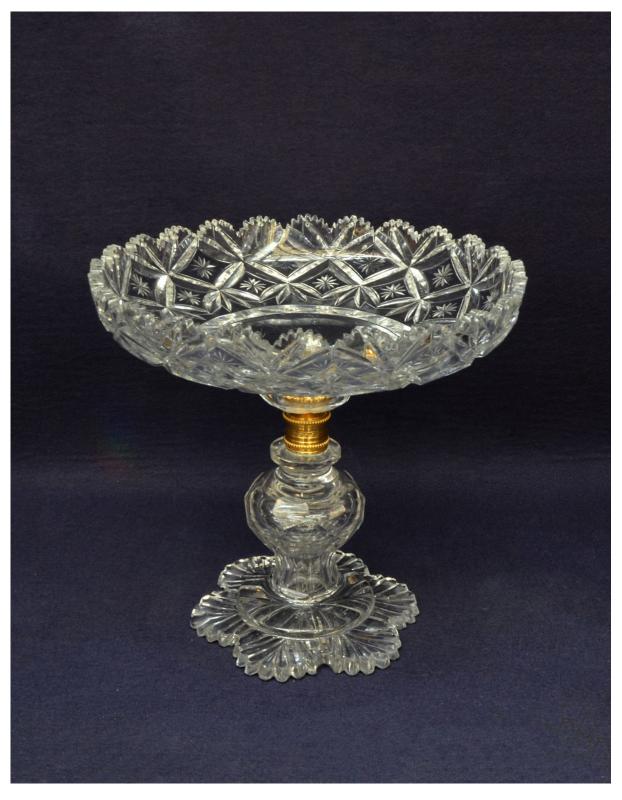

### DENTON 💸 ANTIQUES

6770

English cut glass Tazza with gilded mount and fan-shaped decoration: the bowl with centre gilded flower boss and deep band of diagonal cross- and starburst cutting; the raised rim cut with fan shapes and serrated edge; with faceted baluster stem and spread foot also with fan cutting. Stourbridge, circa 1840.

Height: 10" - 25.0cm Width: 10<sup>1</sup>/<sub>2</sub>" - 27.0cm