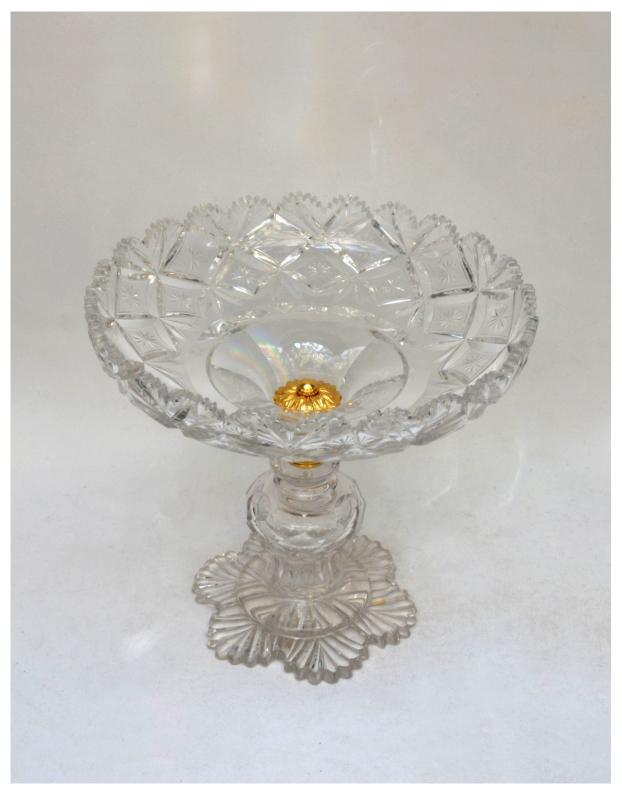

# DENTON 🚿 ANTIQUES

English cut glass Tazza with gilded mount and fan-shaped decoration

6770b