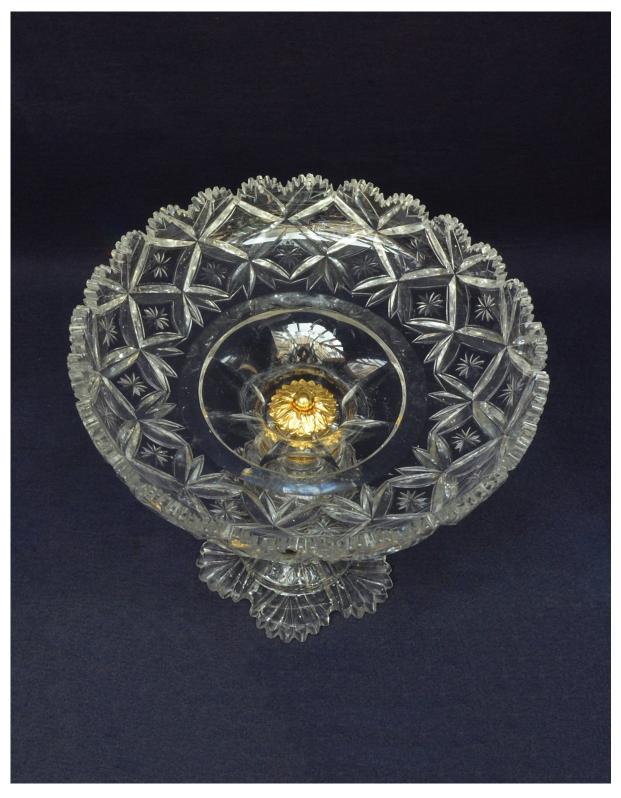

# DENTON 🥓 ANTIQUES

English cut glass Tazza with gilded mount and fan-shaped decoration

6770c