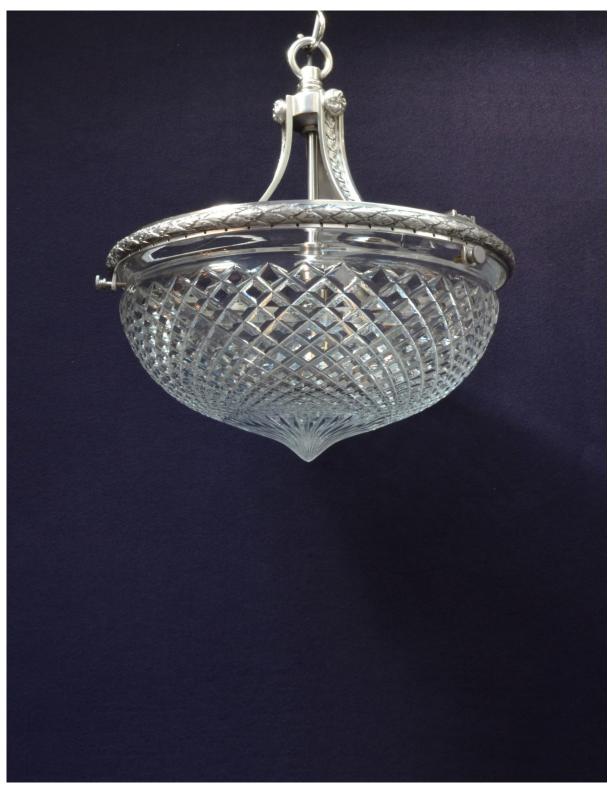

## DENTON 🥓 ANTIQUES

Diamond cut glass Ceiling Bowl with silver-plated laurel leaf mount by Osler: 6836 with three curving struts to top loop; the cross-cut bowl with flat diamonds, tapering to a star-cut point. Circa 1910-20, by Osler & Co. of Birmingham restored.

Height: 11<sup>1</sup>/<sub>2</sub>" - 29.0cm Width: 12" - 30.5cm