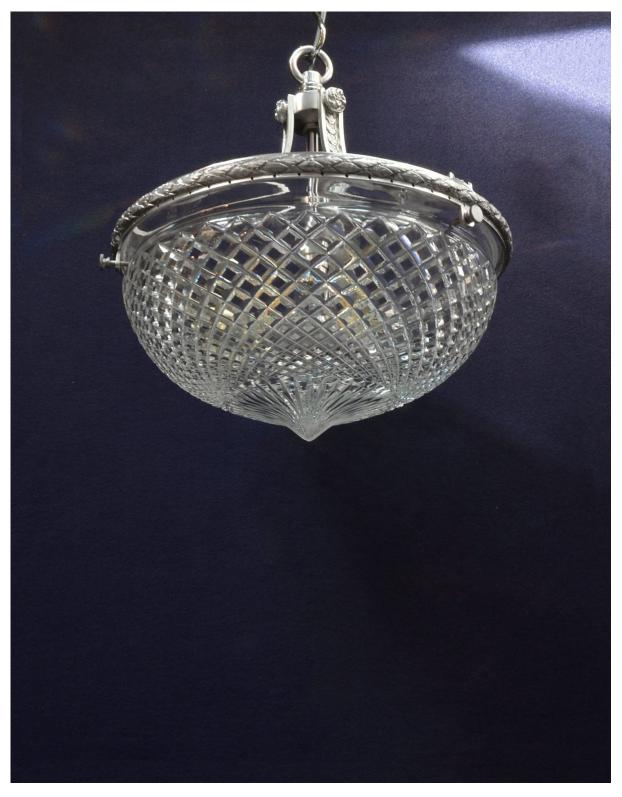

## DENTON 🚿 ANTIQUES

Diamond cut Ceiling Bowl with silver-plated laurel leaf mount by Osler & Co: 6836b