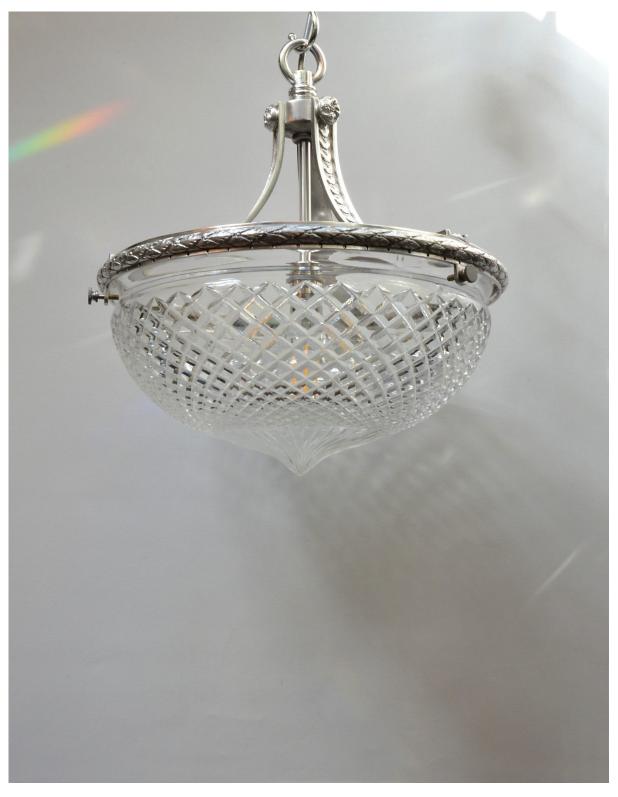

## DENTON 🚿 ANTIQUES

Diamond cut Ceiling Bowl with silver-plated laurel leaf mount by Osler & Co: 6836c