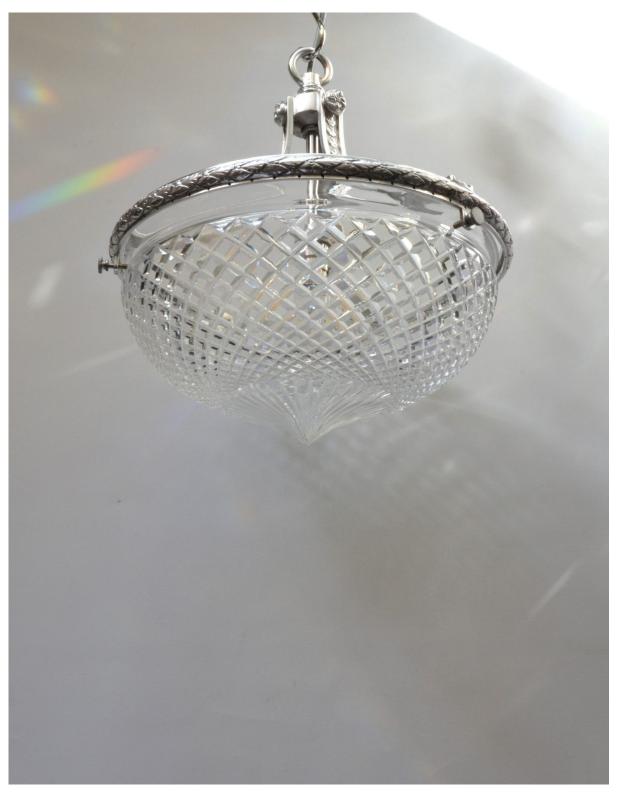

## DENTON 🔊 ANTIQUES

Diamond cut Ceiling Bowl with silver-plated laurel leaf mount by Osler & Co: 6836d