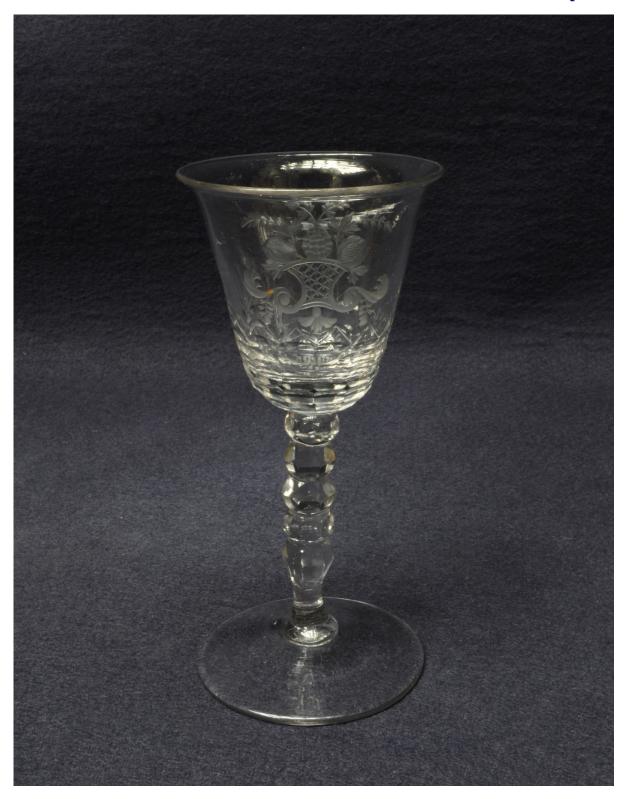

### DENTON 🥓 ANTIQUES

Delicately engraved18th Century Wine Glass with with multi knopped stem: the flared bowl cut with concave pattern and engraved with basket of grapes and pomegranates; the multi-knopped stem facet cut.

Dutch, Circa 1790-1800

7048

Height: 5¾" - 14.5cm Width: 2¾" - 0.0cm