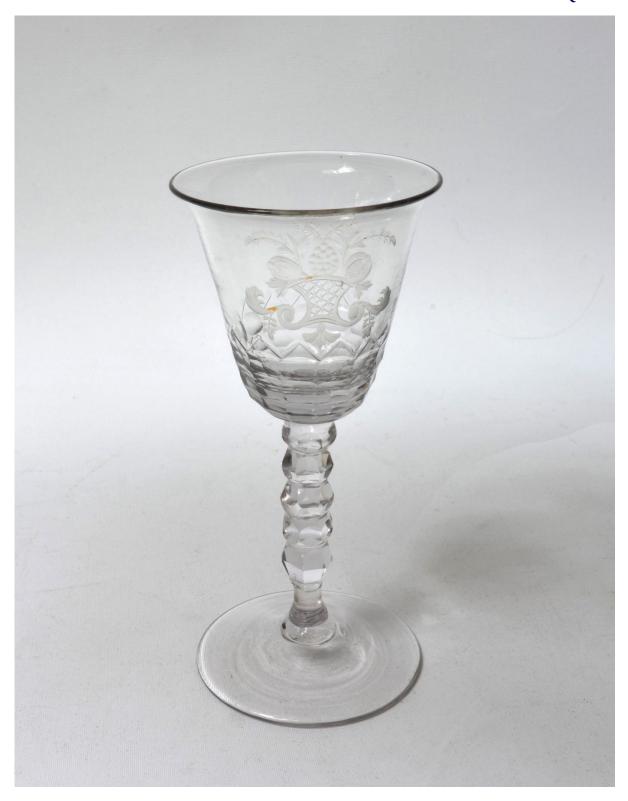

# DENTON 💸 ANTIQUES

Delicately engraved 18th Century Wine Glass with multi knopped stem

7048e