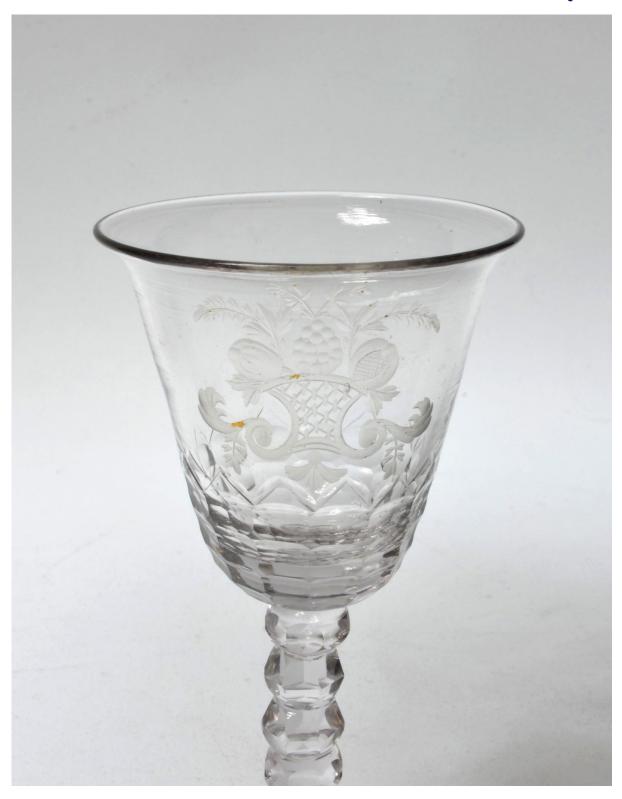

### DENTON 🥓 ANTIQUES

Delicately engraved18th Century Wine Glass with with multi knopped stem: the flared bowl cut with concave pattern and engraved with basket of grapes and pomegranates; the multi-knopped stem facet cut.

Dutch, Circa 1790-1800

7048

Height: 5¾" - 14.5cm Width: 2¾" - 0.0cm