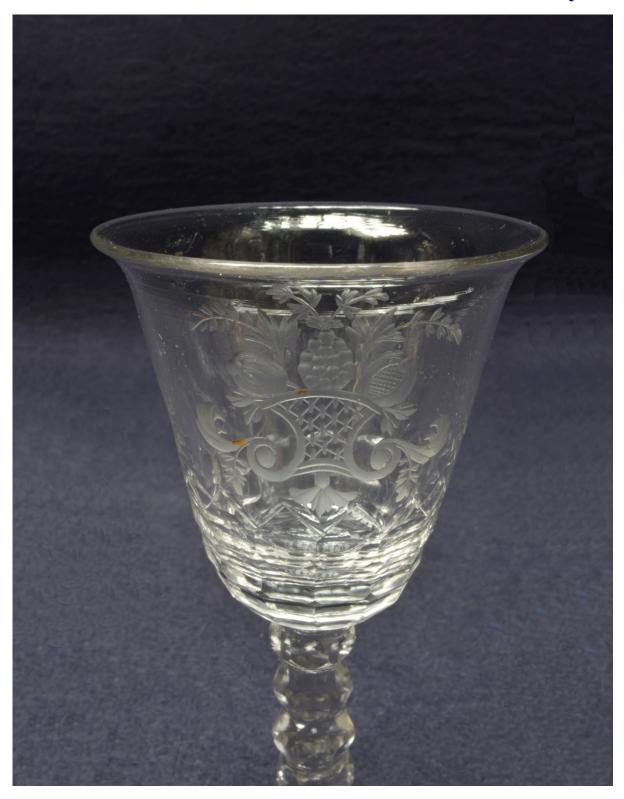

### DENTON 🥓 ANTIQUES

Delicately engraved 18th Century Wine Glass with multi knopped stem

7048c