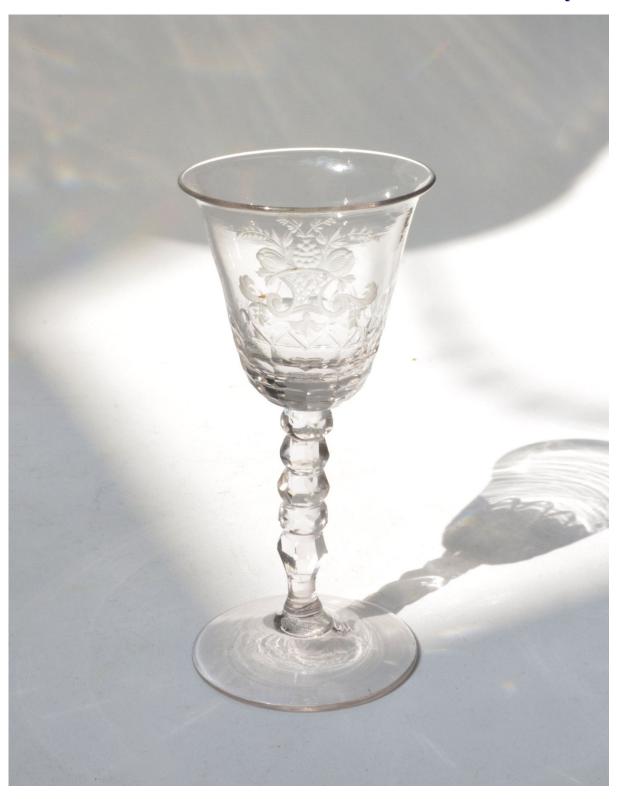

# DENTON 💸 ANTIQUES

Delicately engraved 18th Century Wine Glass with multi knopped stem

7048d