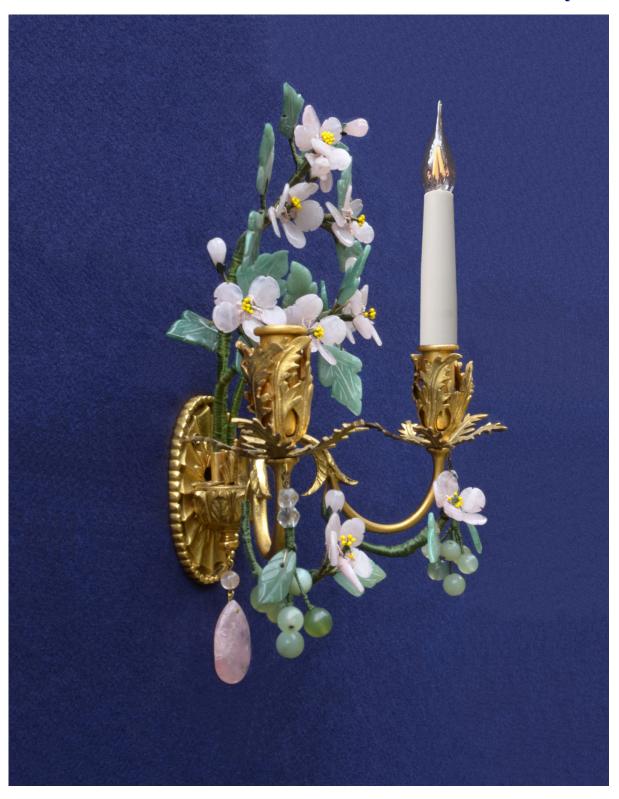

7353

Height: 12½" - 32cm Width: 11" - 28cm

Pair of gilded and rose quartz twin branch floral Wall Lights

7353b

Pair of gilded and rose quartz twin branch floral Wall Lights

7353c

Pair of gilded and rose quartz twin branch floral Wall Lights