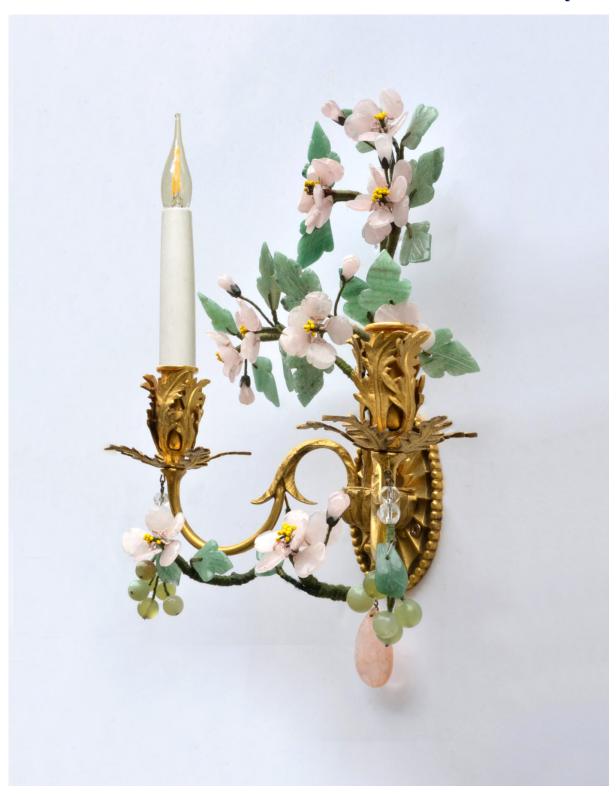

7353

Height: 12½" - 32cm Width: 11" - 28cm

Pair of gilded and rose quartz twin branch floral Wall Lights

7353b

Pair of gilded and rose quartz twin branch floral Wall Lights

7353c

Pair of gilded and rose quartz twin branch floral Wall Lights

7353d

Pair of gilded and rose quartz twin branch floral Wall Lights

7353e

Pair of gilded and rose quartz twin branch floral Wall Lights

7353f