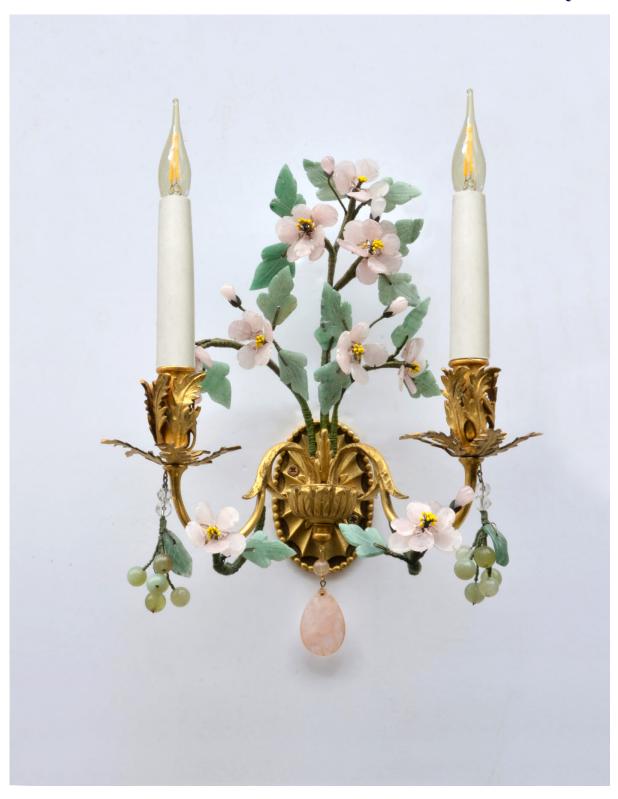

Pair of gilded and rose quartz twin branch floral Wall Lights: the classical oval back plate bearing leafy candle cups and pans; with sprigs of pink quartz blossoms and green leaves and pear-shaped pink quartz finial. Late 19th Century and restored.

7353

Height: 12½" - 32cm Width: 11" - 28cm

Pair of gilded and rose quartz twin branch floral Wall Lights

7353b

Pair of gilded and rose quartz twin branch floral Wall Lights

7353c

Pair of gilded and rose quartz twin branch floral Wall Lights