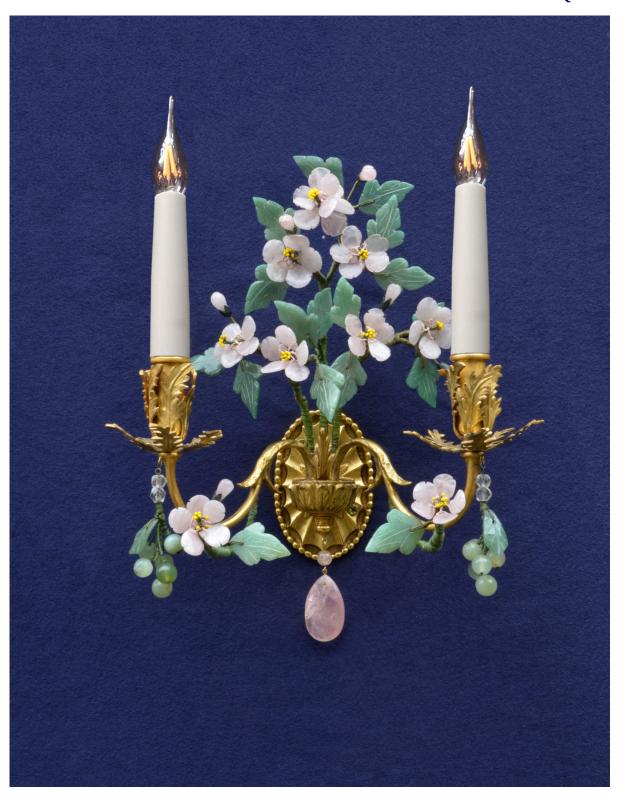

7353

Height: 12½" - 32cm Width: 11" - 28cm

Pair of gilded and rose quartz twin branch floral Wall Lights

7353b

Pair of gilded and rose quartz twin branch floral Wall Lights

7353c

Pair of gilded and rose quartz twin branch floral Wall Lights