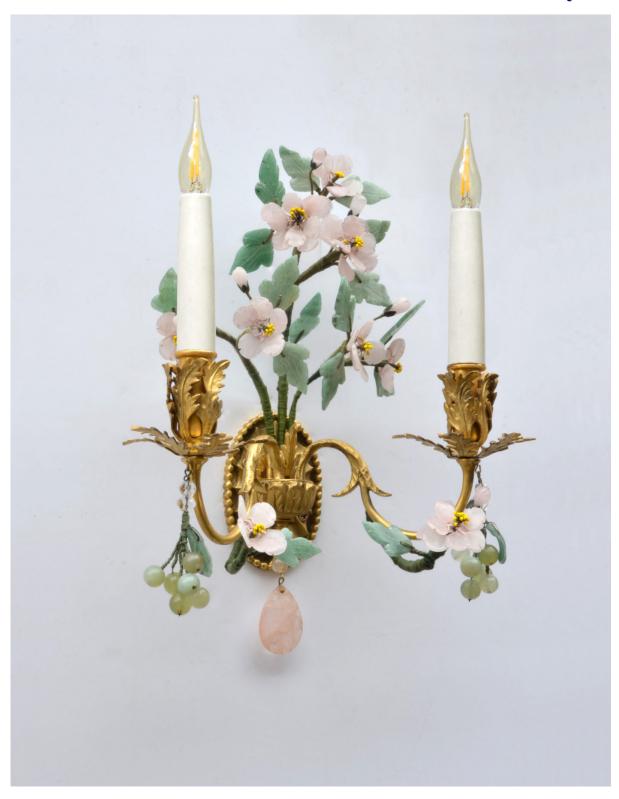

7353d

Pair of gilded and rose quartz twin branch floral Wall Lights

7353e

Pair of gilded and rose quartz twin branch floral Wall Lights

7353f