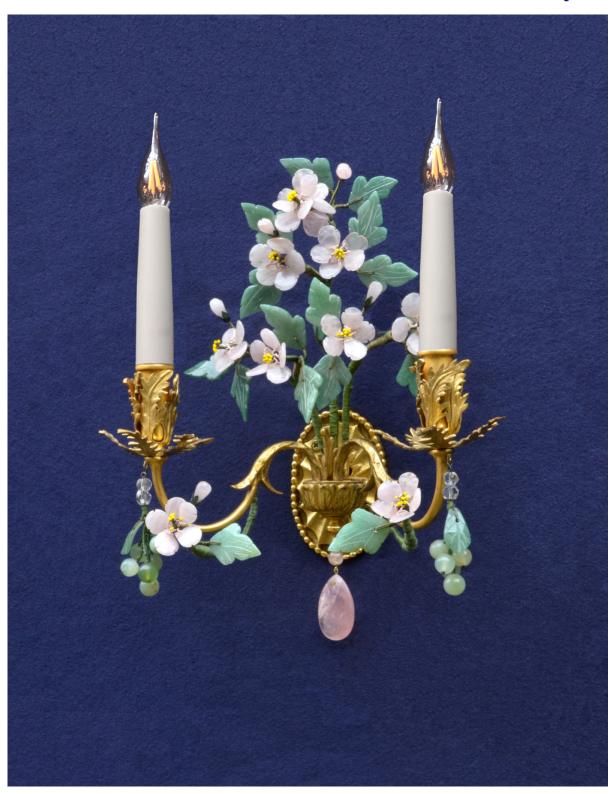

Pair of gilded and rose quartz twin branch floral Wall Lights: the classical oval back plate bearing leafy candle cups and pans; with sprigs of pink quartz blossoms and green leaves and pear-shaped pink quartz finial. Late 19th Century and restored.

7353

Height: 12½" - 32cm Width: 11" - 28cm

Pair of gilded and rose quartz twin branch floral Wall Lights

7353b

Pair of gilded and rose quartz twin branch floral Wall Lights

7353c

Pair of gilded and rose quartz twin branch floral Wall Lights